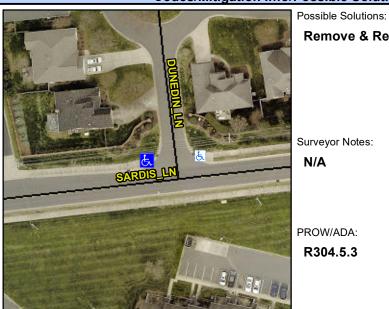

## Access Compliance Report Public Rights-of-Way (Curb Ramps)

Intersection ID: 21435 Main Street: SARDIS\_LN Cross Street: DUNEDIN\_LN Location: SW

ADA ID: E523CE80334D Ramp Type: Directional1 Initial Pass/Fail: Fail Overall Compliance: No Severity Score: 12.5

## Codes/Mitigation Info/Possible Solution

## Field Measurements/Component Compliance

Street 1 Name

DUNEDIN LN
Stop Condition-Street 1
StopSign
Street 2 Name
N/A
Stop Condition-Street 2
N/A

| Remove & Replace Entire Ramp.  Yes Yes No N/A N/A Surveyor Notes: N/A N/A N/A N/A PROW/ADA: N/A R304.5.3 N/A N/A N/A N/A N/A N/A N/A |                               |     |
|--------------------------------------------------------------------------------------------------------------------------------------|-------------------------------|-----|
| Yes                                                                                                                                  | Remove & Replace Entire Ramp. | N/A |
| No N/A N/A Surveyor Notes: N/A N/A N/A N/A N/A N/A PROW/ADA: N/A R304.5.3 N/A N/A N/A                                                |                               | Yes |
| Surveyor Notes: N/A N/A N/A N/A N/A N/A N/A N/A PROW/ADA: N/A R304.5.3 N/A N/A                                                       |                               | Yes |
| N/A Surveyor Notes: N/A N/A N/A N/A N/A N/A PROW/ADA: N/A R304.5.3 N/A N/A N/A                                                       |                               | No  |
| Surveyor Notes: N/A N/A N/A N/A N/A N/A N/A PROW/ADA: N/A R304.5.3 N/A N/A                                                           |                               | N/A |
| N/A N/A N/A N/A N/A N/A N/A N/A PROW/ADA: N/A R304.5.3 N/A N/A N/A                                                                   |                               | N/A |
| N/A N/A N/A PROW/ADA: N/A R304.5.3 N/A N/A N/A                                                                                       | Surveyor Notes:               | N/A |
| PROW/ADA: N/A R304.5.3 N/A N/A N/A                                                                                                   | N/A                           | N/A |
| PROW/ADA: N/A R304.5.3 N/A N/A N/A                                                                                                   |                               | N/A |
| PROW/ADA:  R304.5.3  N/A  N/A  N/A                                                                                                   |                               | N/A |
| R304.5.3 N/A N/A N/A                                                                                                                 |                               | N/A |
| N/A<br>N/A                                                                                                                           | PROW/ADA:                     | N/A |
| N/A                                                                                                                                  | R304.5.3                      | N/A |
|                                                                                                                                      |                               | N/A |
| N/A                                                                                                                                  |                               | N/A |
|                                                                                                                                      |                               | N/A |