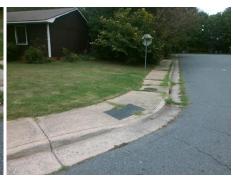

## Field Measurements/Component Compliance

**VOGEL CT** Street 1 Name StopSign Stop Condition-Street 2 Street 2 Name N/A Stop Condition-Street 1 N/A Possible Solutions: Remove & Replace Entire Ramp. Surveyor Notes: N/A PROW/ADA: Not Found, R304.2.2

1850.00

| Comp | liance Description    | Data  | Comp | liance | Description           | Data |
|------|-----------------------|-------|------|--------|-----------------------|------|
| N/A  | Ramp Length (in)      | 59.0  | No   | Ramp   | Slope (%)             | 12.9 |
| Yes  | Ramp Width (in)       | 48.0  | Yes  | Ramp   | XSlope (%)            | 1.6  |
| N/A  | Flare Type LT         | N/A   | N/A  | Flare  | Type RT               | N/A  |
| N/A  | Flare Slope LT (%)    | N/A   | N/A  | Flare  | Slope RT (%)          | N/A  |
| N/A  | Flare Traversable LT? | N/A   | N/A  | Flare  | Traversable RT?       | N/A  |
| N/A  | Landing Length (in)   | N/A   | N/A  | DWS    | Provided?             | N/A  |
| N/A  | Landing Width (in)    | N/A   | N/A  | DWS    | Contrast?             | N/A  |
| N/A  | Landing Slope (%)     | N/A   | N/A  | DWS    | Length (in)           | N/A  |
| N/A  | Landing X Slope (%)   | N/A   | N/A  | DWS    | Full Width?           | N/A  |
| N/A  | Landing Curb? (Y/N)   | N/A   | N/A  | DWS    | Offset (in)           | N/A  |
| N/A  | Shared Landing?       | N/A   |      |        |                       |      |
| N/A  | Gutter Ponding?       | N/A   | N/A  | Gutte  | r Slope (%)           | N/A  |
| N/A  | Gutter Lip Ht (in)    | 0.5   | N/A  | Gutte  | r X Slope (%)         | N/A  |
| N/A  | Painted X Walk1?      | No    | N/A  | Paint  | ed X Walk2?           | N/A  |
|      | X Walk 1 Direction    | To SE |      | X Wa   | lk 2 Direction        | N/A  |
| N/A  | X Walk 1 Width (in)   | N/A   | N/A  | X Wa   | lk 2 Width (in)       | N/A  |
|      | X Walk 1 Slope (%)    | 6.7   |      | X Wa   | lk 2 Slope (%)        | N/A  |
|      | X Walk 1 X Slope (%)  | 0.8   |      | X Wa   | lk 2 X Slope (%)      | N/A  |
| N/A  | Ramp inside XWalk1?   | N/A   | N/A  | Ramp   | inside XWalk2?        | N/A  |
|      | Road Slope (%)        | N/A   | N/A  | Clear  | Space?                | N/A  |
|      | Road X Slope (%)      | N/A   | N/A  | Clear  | Space to XWalk (in)   | N/A  |
| N/A  | Any Obstructions?     | N/A   | N/A  | Storm  | Grate/Utility Hazard? | N/A  |
|      | Obstruction Type      |       |      | Storm  | Grate/Utility Type    |      |
|      |                       | N/A   |      |        |                       | N/A  |