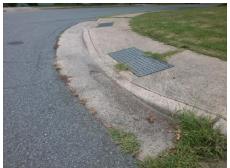

## Field Measurements/Component Compliance

**VOGEL CT** Street 1 Name StopSign Stop Condition-Street 2 Street 2 Name N/A Stop Condition-Street 1 N/A Possible Solutions: Remove & Replace Entire Ramp. Surveyor Notes: N/A PROW/ADA: Not Found, R304.2.2

1850.00

| Comp | liance Description    | Data  | Comp | liance | Description           | Data |
|------|-----------------------|-------|------|--------|-----------------------|------|
| N/A  | Ramp Length (in)      | 59.0  | No   | Ramp   | Slope (%)             | 12.9 |
| Yes  | Ramp Width (in)       | 48.0  | Yes  | Ramp   | XSlope (%)            | 1.6  |
| N/A  | Flare Type LT         | N/A   | N/A  | Flare  | Type RT               | N/A  |
| N/A  | Flare Slope LT (%)    | N/A   | N/A  | Flare  | Slope RT (%)          | N/A  |
| N/A  | Flare Traversable LT? | N/A   | N/A  | Flare  | Traversable RT?       | N/A  |
| N/A  | Landing Length (in)   | N/A   | N/A  | DWS    | Provided?             | N/A  |
| N/A  | Landing Width (in)    | N/A   | N/A  | DWS    | Contrast?             | N/A  |
| N/A  | Landing Slope (%)     | N/A   | N/A  | DWS    | Length (in)           | N/A  |
| N/A  | Landing X Slope (%)   | N/A   | N/A  | DWS    | Full Width?           | N/A  |
| N/A  | Landing Curb? (Y/N)   | N/A   | N/A  | DWS    | Offset (in)           | N/A  |
| N/A  | Shared Landing?       | N/A   |      |        |                       |      |
| N/A  | Gutter Ponding?       | N/A   | N/A  | Gutte  | r Slope (%)           | N/A  |
| N/A  | Gutter Lip Ht (in)    | 0.5   | N/A  | Gutte  | r X Slope (%)         | N/A  |
| N/A  | Painted X Walk1?      | No    | N/A  | Paint  | ed X Walk2?           | N/A  |
|      | X Walk 1 Direction    | To SE |      | X Wa   | lk 2 Direction        | N/A  |
| N/A  | X Walk 1 Width (in)   | N/A   | N/A  | X Wa   | lk 2 Width (in)       | N/A  |
|      | X Walk 1 Slope (%)    | 6.7   |      | X Wa   | lk 2 Slope (%)        | N/A  |
|      | X Walk 1 X Slope (%)  | 0.8   |      | X Wa   | lk 2 X Slope (%)      | N/A  |
| N/A  | Ramp inside XWalk1?   | N/A   | N/A  | Ramp   | inside XWalk2?        | N/A  |
|      | Road Slope (%)        | N/A   | N/A  | Clear  | Space?                | N/A  |
|      | Road X Slope (%)      | N/A   | N/A  | Clear  | Space to XWalk (in)   | N/A  |
| N/A  | Any Obstructions?     | N/A   | N/A  | Storm  | Grate/Utility Hazard? | N/A  |
|      | Obstruction Type      |       |      | Storm  | Grate/Utility Type    |      |
|      |                       | N/A   |      |        |                       | N/A  |