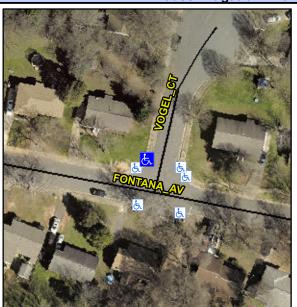

## **Access Compliance Report Public Rights-of-Way** (Curb Ramps)

Intersection ID: 10144 Main Street: FONTANA\_AV **Cross Street: VOGEL CT** Location: NW **Overall Compliance: No** ADA ID: E525A847E5E3 Ramp Type: Perp Initial Pass/Fail: Fail **Severity Score:** 25

## Field Measurements/Component Compliance

**VOGEL CT** Street 1 Name StopSign Stop Condition-Street 2 Street 2 Name N/A Stop Condition-Street 1 N/A Possible Solutions: Remove & Replace Entire Ramp. Surveyor Notes: N/A PROW/ADA: Not Found, R304.2.2