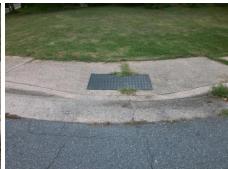

## Field Measurements/Component Compliance

**VOGEL CT** Street 1 Name StopSign Stop Condition-Street 2 Street 2 Name N/A Stop Condition-Street 1 N/A Possible Solutions: Remove & Replace Entire Ramp. Surveyor Notes: N/A PROW/ADA: Not Found, R304.2.2

1850.00

| Comp | liance Description    | Data  | Comp | liance | Description           | Data |
|------|-----------------------|-------|------|--------|-----------------------|------|
| N/A  | Ramp Length (in)      | 59.0  | No   | Ramp   | Slope (%)             | 12.9 |
| Yes  | Ramp Width (in)       | 48.0  | Yes  | Ramp   | XSlope (%)            | 1.6  |
| N/A  | Flare Type LT         | N/A   | N/A  | Flare  | Type RT               | N/A  |
| N/A  | Flare Slope LT (%)    | N/A   | N/A  | Flare  | Slope RT (%)          | N/A  |
| N/A  | Flare Traversable LT? | N/A   | N/A  | Flare  | Traversable RT?       | N/A  |
| N/A  | Landing Length (in)   | N/A   | N/A  | DWS    | Provided?             | N/A  |
| N/A  | Landing Width (in)    | N/A   | N/A  | DWS    | Contrast?             | N/A  |
| N/A  | Landing Slope (%)     | N/A   | N/A  | DWS    | Length (in)           | N/A  |
| N/A  | Landing X Slope (%)   | N/A   | N/A  | DWS    | Full Width?           | N/A  |
| N/A  | Landing Curb? (Y/N)   | N/A   | N/A  | DWS    | Offset (in)           | N/A  |
| N/A  | Shared Landing?       | N/A   |      |        |                       |      |
| N/A  | Gutter Ponding?       | N/A   | N/A  | Gutte  | r Slope (%)           | N/A  |
| N/A  | Gutter Lip Ht (in)    | 0.5   | N/A  | Gutte  | r X Slope (%)         | N/A  |
| N/A  | Painted X Walk1?      | No    | N/A  | Paint  | ed X Walk2?           | N/A  |
|      | X Walk 1 Direction    | To SE |      | X Wa   | lk 2 Direction        | N/A  |
| N/A  | X Walk 1 Width (in)   | N/A   | N/A  | X Wa   | lk 2 Width (in)       | N/A  |
|      | X Walk 1 Slope (%)    | 6.7   |      | X Wa   | lk 2 Slope (%)        | N/A  |
|      | X Walk 1 X Slope (%)  | 0.8   |      | X Wa   | lk 2 X Slope (%)      | N/A  |
| N/A  | Ramp inside XWalk1?   | N/A   | N/A  | Ramp   | inside XWalk2?        | N/A  |
|      | Road Slope (%)        | N/A   | N/A  | Clear  | Space?                | N/A  |
|      | Road X Slope (%)      | N/A   | N/A  | Clear  | Space to XWalk (in)   | N/A  |
| N/A  | Any Obstructions?     | N/A   | N/A  | Storm  | Grate/Utility Hazard? | N/A  |
|      | Obstruction Type      |       |      | Storm  | Grate/Utility Type    |      |
|      |                       | N/A   |      |        |                       | N/A  |