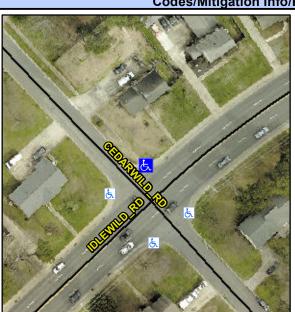

## Access Compliance Report Public Rights-of-Way (Curb Ramps)

Intersection ID: 16920 Main Street: IDLEWILD\_RD Cross Street: CEDARWILD\_RD Location: N

ADA ID: E5265AC6B9D6 Ramp Type: PerpDiag Initial Pass/Fail: Fail Overall Compliance: No Severity Score: 12.5

Codes/Mitigation Info/Possible Solution

Field Measurements/Component Compliance

Street 1 Name
Stop Condition-Street 2
Street 2 Name
Stop Condition-Street 1

CEDARWILD RD StopSign IDLEWILD RD None Possible Solutions: