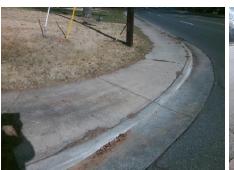

Remove & Replace Curb Ramp With Two New Directional Ramps or Equivalent.

Surveyor Notes:

N/A

PROW/ADA:

Total Cost:

Not Found, R304.2.2

3200.00

| Field Measurements/Component Compliance |                       |       |      |                       |                       |       |
|-----------------------------------------|-----------------------|-------|------|-----------------------|-----------------------|-------|
| Compl                                   | iance Description     | Data  | Comp | liance                | Description           | Data  |
| N/A                                     | Ramp Length (in)      | 64.0  | No   | Ramp                  | Slope (%)             | 8.5   |
| Yes                                     | Ramp Width (in)       | 48.0  | Yes  | Ramp XSlope (%)       |                       | 0.1   |
| N/A                                     | Flare Type LT         | N/A   | N/A  | A Flare Type RT       |                       | N/A   |
| N/A                                     | Flare Slope LT (%)    | N/A   | N/A  | A Flare Slope RT (%)  |                       | N/A   |
| N/A                                     | Flare Traversable LT? | N/A   | N/A  | Flare Traversable RT? |                       | N/A   |
| N/A                                     | Landing Length (in)   | N/A   | N/A  | DWS                   | Provided?             | N/A   |
| N/A                                     | Landing Width (in)    | N/A   | N/A  | DWS                   | Contrast?             | N/A   |
| N/A                                     | Landing Slope (%)     | N/A   | N/A  | DWS                   | Length (in)           | N/A   |
| N/A                                     | Landing X Slope (%)   | N/A   | N/A  | DWS                   | Full Width?           | N/A   |
| N/A                                     | Landing Curb? (Y/N)   | N/A   | N/A  | DWS                   | Offset (in)           | N/A   |
| N/A                                     | Shared Landing?       | N/A   |      |                       |                       |       |
| N/A                                     | Gutter Ponding?       | N/A   | N/A  | Gutter                | Slope (%)             | N/A   |
| N/A                                     | Gutter Lip Ht (in)    | N/A   | N/A  | Gutter                | X Slope (%)           | N/A   |
| N/A                                     | Painted X Walk1?      | No    | N/A  | Painte                | ed X Walk2?           | No    |
|                                         | X Walk 1 Direction    | To SW |      | X Wal                 | k 2 Direction         | To SE |
| N/A                                     | X Walk 1 Width (in)   | N/A   | N/A  | X Wal                 | k 2 Width (in)        | N/A   |
|                                         | X Walk 1 Slope (%)    | 0.3   |      | X Wal                 | k 2 Slope (%)         | 3.3   |
|                                         | X Walk 1 X Slope (%)  | 1.7   |      | X Wal                 | k 2 X Slope (%)       | 1.3   |
| N/A                                     | Ramp inside XWalk1?   | N/A   | N/A  | Ramp                  | inside XWalk2?        | N/A   |
|                                         | Road Slope (%)        | 1.7   | N/A  | Clear                 | Space?                | N/A   |
|                                         | Road X Slope (%)      | 0.3   | N/A  | Clear                 | Space to XWalk (in)   | N/A   |
| N/A                                     | Any Obstructions?     | N/A   | N/A  | Storm                 | Grate/Utility Hazard? | N/A   |
|                                         | Obstruction Type      |       |      | Storm                 | Grate/Utility Type    |       |
|                                         |                       | N/A   |      |                       |                       | N/A   |
|                                         |                       |       | Yes  | Surfac                | ce Condition? (G/P)   | Good  |