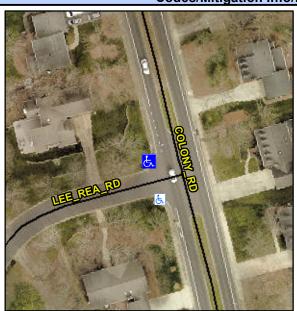

## **Access Compliance Report Public Rights-of-Way** (Curb Ramps)

Intersection ID: 23778 Main Street: COLONY RD Cross Street: LEE\_REA\_RD Location: NW ADA ID: E52ABD8C8A3D Ramp Type: PerpDiag Initial Pass/Fail: Fail **Overall Compliance: No** Severity Score: 21.25

**Codes/Mitigation Info/Possible Solution** 

Street 1 Name Stop Condition-Street 2 Street 2 Name Stop Condition-Street 1 **LEE REA RD** StopSign **COLONY RD** None

Possible Solutions: **Remove & Replace Curb Ramp With** Two New Directional Ramps or Equivalent. Surveyor Notes: N/A PROW/ADA: Not Found, R304.5.1, R304.2.2