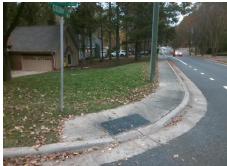

## **Access Compliance Report Public Rights-of-Way** (Curb Ramps)

Intersection ID: 23778 Main Street: COLONY RD Cross Street: LEE\_REA\_RD Location: NW ADA ID: E52ABD8C8A3D Ramp Type: PerpDiag Initial Pass/Fail: Fail **Overall Compliance: No** Severity Score: 21.25

**Codes/Mitigation Info/Possible Solution** 

Street 1 Name Stop Condition-Street 2 Street 2 Name Stop Condition-Street 1 **LEE REA RD** StopSign **COLONY RD** None

Possible Solutions: **Remove & Replace Curb Ramp With** Two New Directional Ramps or Equivalent. Surveyor Notes: N/A PROW/ADA: Not Found, R304.5.1, R304.2.2

Total Cost: 3200.00

| Field Measurements/Component Compliance |                        |                       |      |                        |       |                         |      |
|-----------------------------------------|------------------------|-----------------------|------|------------------------|-------|-------------------------|------|
|                                         | Compliance Description |                       | Data | Compliance Description |       | Data                    |      |
|                                         | N/A                    | Ramp Length (in)      | 48.0 | No                     | Ramp  | Slope (%)               | 11.1 |
|                                         | No                     | Ramp Width (in)       | 46.0 | Yes                    | Ramp  | XSlope (%)              | 1.6  |
|                                         | N/A                    | Flare Type LT         | N/A  | N/A                    | Flare | Type RT                 | N/A  |
|                                         | N/A                    | Flare Slope LT (%)    | N/A  | N/A                    | Flare | Slope RT (%)            | N/A  |
|                                         | N/A                    | Flare Traversable LT? | N/A  | N/A                    | Flare | Traversable RT?         | N/A  |
|                                         | N/A                    | Landing Length (in)   | N/A  | N/A                    | DWS   | Provided?               | N/A  |
|                                         | N/A                    | Landing Width (in)    | N/A  | N/A                    | DWS   | Contrast?               | N/A  |
|                                         | N/A                    | Landing Slope (%)     | N/A  | N/A                    | DWS   | Length (in)             | N/A  |
|                                         | N/A                    | Landing X Slope (%)   | N/A  | N/A                    | DWS   | Full Width?             | N/A  |
|                                         | N/A                    | Landing Curb? (Y/N)   | N/A  | N/A                    | DWS   | Offset (in)             | N/A  |
|                                         | N/A                    | Shared Landing?       | N/A  |                        |       |                         |      |
|                                         | N/A                    | Gutter Ponding?       | N/A  | N/A                    | Gutte | er Slope (%)            | N/A  |
|                                         | N/A                    | Gutter Lip Ht (in)    | N/A  | N/A                    | Gutte | er X Slope (%)          | N/A  |
|                                         | N/A                    | Painted X Walk1?      | No   | N/A                    | Paint | ed X Walk2?             | No   |
|                                         |                        | X Walk 1 Direction    | To S |                        | X Wa  | lk 2 Direction          | To E |
|                                         | N/A                    | X Walk 1 Width (in)   | N/A  | N/A                    | X Wa  | lk 2 Width (in)         | N/A  |
|                                         |                        | X Walk 1 Slope (%)    | 4.0  |                        | X Wa  | lk 2 Slope (%)          | 1.6  |
|                                         |                        | X Walk 1 X Slope (%)  | 0.7  |                        | X Wa  | lk 2 X Slope (%)        | 3.8  |
|                                         | N/A                    | Ramp inside XWalk1?   | N/A  | N/A                    | Ramp  | o inside XWalk2?        | N/A  |
|                                         |                        | Road Slope (%)        | 1.8  | N/A                    | Clear | Space?                  | N/A  |
|                                         |                        | Road X Slope (%)      | 2.6  | N/A                    | Clear | Space to XWalk (in)     | N/A  |
|                                         | N/A                    | Any Obstructions?     | N/A  | N/A                    | Storn | n Grate/Utility Hazard? | N/A  |
|                                         |                        | Obstruction Type      |      |                        | Storn | n Grate/Utility Type    |      |
|                                         |                        |                       | N/A  |                        |       |                         | N/A  |
|                                         |                        |                       |      | Yes                    | Surfa | ce Condition? (G/P)     | Good |
|                                         |                        |                       |      |                        |       |                         |      |