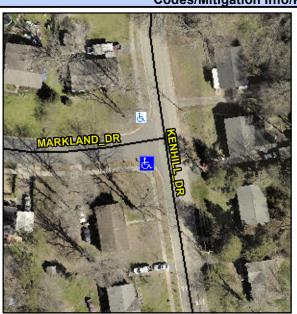

## Access Compliance Report Public Rights-of-Way (Curb Ramps)

Intersection ID: 13575 Main Street: KENHILL\_DR Cross Street: MARKLAND\_DR Location: SE

ADA ID: E532EE06D9EB Ramp Type: PerpDiag Initial Pass/Fail: Fail Overall Compliance: No Severity Score: 8.75

## Field Measurements/Component Compliance

Street 1 Name
Stop Condition-Street 2
Street 2 Name
Stop Condition-Street 1

KENHILL DR None MARKLAND DR StopSign Total Cost: \$ 3200.00

| Field Measurements/Component Compliance |                       |      |      |                             |      |
|-----------------------------------------|-----------------------|------|------|-----------------------------|------|
| Compliance Description                  |                       | Data | Comp | liance Description          | Data |
| N/A                                     | Ramp Length (in)      | 43.0 | Yes  | Ramp Slope (%)              | 7.5  |
| No                                      | Ramp Width (in)       | 42.0 | Yes  | Ramp XSlope (%)             | 8.0  |
| N/A                                     | Flare Type LT         | N/A  | N/A  | Flare Type RT               | N/A  |
| N/A                                     | Flare Slope LT (%)    | N/A  | N/A  | Flare Slope RT (%)          | N/A  |
| N/A                                     | Flare Traversable LT? | N/A  | N/A  | Flare Traversable RT?       | N/A  |
| N/A                                     | Landing Length (in)   | N/A  | N/A  | DWS Provided?               | N/A  |
| N/A                                     | Landing Width (in)    | N/A  | N/A  | DWS Contrast?               | N/A  |
| N/A                                     | Landing Slope (%)     | N/A  | N/A  | DWS Length (in)             | N/A  |
| N/A                                     | Landing X Slope (%)   | N/A  | N/A  | DWS Full Width?             | N/A  |
| N/A                                     | Landing Curb? (Y/N)   | N/A  | N/A  | DWS Offset (in)             | N/A  |
| N/A                                     | Shared Landing?       | N/A  |      |                             |      |
| N/A                                     | Gutter Ponding?       | N/A  | N/A  | Gutter Slope (%)            | N/A  |
| N/A                                     | Gutter Lip Ht (in)    | N/A  | N/A  | Gutter X Slope (%)          | N/A  |
| N/A                                     | Painted X Walk1?      | No   | N/A  | Painted X Walk2?            | No   |
|                                         | X Walk 1 Direction    | To E |      | X Walk 2 Direction          | To N |
| N/A                                     | X Walk 1 Width (in)   | N/A  | N/A  | X Walk 2 Width (in)         | N/A  |
|                                         | X Walk 1 Slope (%)    | 8.4  |      | X Walk 2 Slope (%)          | 2.8  |
|                                         | X Walk 1 X Slope (%)  | 5.7  |      | X Walk 2 X Slope (%)        | 6.4  |
| N/A                                     | Ramp inside XWalk1?   | N/A  | N/A  | Ramp inside XWalk2?         | N/A  |
|                                         | Road Slope (%)        | 4.5  | N/A  | Clear Space?                | N/A  |
|                                         | Road X Slope (%)      | 9.5  | N/A  | Clear Space to XWalk (in)   | N/A  |
| N/A                                     | Any Obstructions?     | N/A  | N/A  | Storm Grate/Utility Hazard? | N/A  |
|                                         | Obstruction Type      |      |      | Storm Grate/Utility Type    |      |
|                                         |                       | N/A  |      |                             | N/A  |
|                                         |                       |      | Yes  | Surface Condition? (G/P)    | Good |
|                                         |                       |      |      |                             |      |