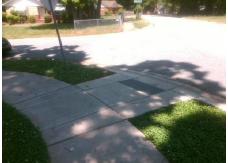

## Access Compliance Report Public Rights-of-Way (Curb Ramps)

Intersection ID: 13575 Main Street: KENHILL\_DR Cross Street: MARKLAND\_DR Location: SE

ADA ID: E532EE06D9EB Ramp Type: PerpDiag Initial Pass/Fail: Fail Overall Compliance: No Severity Score: 8.75

## Field Measurements/Component Compliance

Street 1 Name
Stop Condition-Street 2
Street 2 Name
Stop Condition-Street 1

KENHILL DR None MARKLAND DR StopSign Total Cost: \$ 3200.00

| Field Measurements/Component Compliance |                       |      |      |                             |      |
|-----------------------------------------|-----------------------|------|------|-----------------------------|------|
| Compliance Description                  |                       | Data | Comp | liance Description          | Data |
| N/A                                     | Ramp Length (in)      | 43.0 | Yes  | Ramp Slope (%)              | 7.5  |
| No                                      | Ramp Width (in)       | 42.0 | Yes  | Ramp XSlope (%)             | 8.0  |
| N/A                                     | Flare Type LT         | N/A  | N/A  | Flare Type RT               | N/A  |
| N/A                                     | Flare Slope LT (%)    | N/A  | N/A  | Flare Slope RT (%)          | N/A  |
| N/A                                     | Flare Traversable LT? | N/A  | N/A  | Flare Traversable RT?       | N/A  |
| N/A                                     | Landing Length (in)   | N/A  | N/A  | DWS Provided?               | N/A  |
| N/A                                     | Landing Width (in)    | N/A  | N/A  | DWS Contrast?               | N/A  |
| N/A                                     | Landing Slope (%)     | N/A  | N/A  | DWS Length (in)             | N/A  |
| N/A                                     | Landing X Slope (%)   | N/A  | N/A  | DWS Full Width?             | N/A  |
| N/A                                     | Landing Curb? (Y/N)   | N/A  | N/A  | DWS Offset (in)             | N/A  |
| N/A                                     | Shared Landing?       | N/A  |      |                             |      |
| N/A                                     | Gutter Ponding?       | N/A  | N/A  | Gutter Slope (%)            | N/A  |
| N/A                                     | Gutter Lip Ht (in)    | N/A  | N/A  | Gutter X Slope (%)          | N/A  |
| N/A                                     | Painted X Walk1?      | No   | N/A  | Painted X Walk2?            | No   |
|                                         | X Walk 1 Direction    | To E |      | X Walk 2 Direction          | To N |
| N/A                                     | X Walk 1 Width (in)   | N/A  | N/A  | X Walk 2 Width (in)         | N/A  |
|                                         | X Walk 1 Slope (%)    | 8.4  |      | X Walk 2 Slope (%)          | 2.8  |
|                                         | X Walk 1 X Slope (%)  | 5.7  |      | X Walk 2 X Slope (%)        | 6.4  |
| N/A                                     | Ramp inside XWalk1?   | N/A  | N/A  | Ramp inside XWalk2?         | N/A  |
|                                         | Road Slope (%)        | 4.5  | N/A  | Clear Space?                | N/A  |
|                                         | Road X Slope (%)      | 9.5  | N/A  | Clear Space to XWalk (in)   | N/A  |
| N/A                                     | Any Obstructions?     | N/A  | N/A  | Storm Grate/Utility Hazard? | N/A  |
|                                         | Obstruction Type      |      |      | Storm Grate/Utility Type    |      |
|                                         |                       | N/A  |      |                             | N/A  |
|                                         |                       |      | Yes  | Surface Condition? (G/P)    | Good |
|                                         |                       |      |      |                             |      |