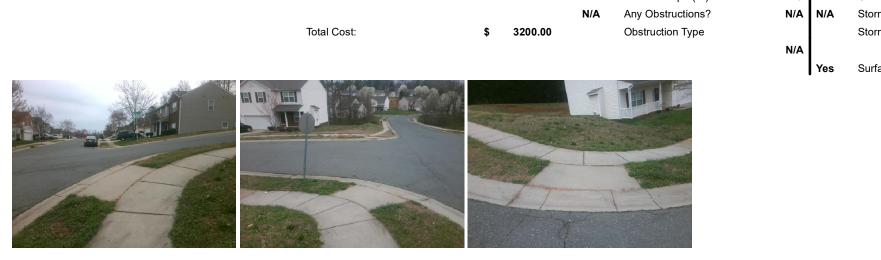

## Access Compliance Report Public Rights-of-Way (Curb Ramps)

| Intersection ID: 7635                   | Main Street: PHEASANT_GLEN_RD |                                            |        | street:                                      | QUAIL_ST              | Location:                   | SW  |                             |           |
|-----------------------------------------|-------------------------------|--------------------------------------------|--------|----------------------------------------------|-----------------------|-----------------------------|-----|-----------------------------|-----------|
| ADA ID: E534142DFDF4                    | Ramp Type: PerpDiag           |                                            |        | itial Pass/Fail: Fail Overall Compliance: No |                       |                             |     | o Severity Score:           | 46.25     |
| Codes/Mitigation Info/Possible Solution |                               |                                            |        | Field Measurements/Component Compliance      |                       |                             |     |                             |           |
| in the second                           |                               | Possible Solutions:                        |        | Compliance Description                       |                       | Data Compliance Description |     | Data                        |           |
| FILEASANT_ eLEN_R                       |                               | Remove & Replace Curb Ramp W               | Vith   | N/A                                          | Ramp Length (in)      | 93.0                        | No  | Ramp Slope (%)              | 9.5       |
|                                         |                               | Two New Directional Ramps or               |        | No                                           | Ramp Width (in)       | 46.0                        | No  | Ramp XSlope (%)             | 24.4      |
|                                         |                               | Equivalent.                                |        | N/A                                          | Flare Type LT         | N/A                         | N/A | Flare Type RT               | N/A       |
|                                         |                               |                                            |        | N/A                                          | Flare Slope LT (%)    | N/A                         | N/A | Flare Slope RT (%)          | N/A       |
|                                         |                               |                                            |        | N/A                                          | Flare Traversable LT? | N/A                         | N/A | Flare Traversable RT?       | N/A       |
|                                         |                               |                                            |        | N/A                                          | Landing Length (in)   | N/A                         | N/A | DWS Provided?               | N/A       |
|                                         |                               | Surveyor Notes:                            |        | N/A                                          | Landing Width (in)    | N/A                         | N/A | DWS Contrast?               | N/A       |
|                                         |                               | N/A                                        |        | N/A                                          | Landing Slope (%)     | N/A                         | N/A | DWS Length (in)             | N/A       |
|                                         |                               | 1/2                                        |        | N/A                                          | Landing X Slope (%)   | N/A                         | N/A | DWS Full Width?             | N/A       |
|                                         |                               |                                            |        | N/A                                          | Landing Curb? (Y/N)   | N/A                         | N/A | DWS Offset (in)             | N/A       |
|                                         |                               |                                            |        | N/A                                          | Shared Landing?       | N/A                         | 1   |                             |           |
| and the second                          |                               | PROW/ADA:                                  |        | N/A                                          | Gutter Ponding?       | N/A                         | N/A | Gutter Slope (%)            | N/A       |
|                                         |                               |                                            |        | N/A                                          | Gutter Lip Ht (in)    | N/A                         | N/A | Gutter X Slope (%)          | N/A       |
|                                         |                               | Not Found, R304.5.1, R304.2.2,<br>R304.5.3 |        | N/A                                          | Painted X Walk1?      | N/A<br>No                   | N/A | Painted X Walk2?            | N/A<br>No |
| all with the preserve and a             | Section of a stability        | 1004.5.5                                   |        | 11/1                                         | X Walk 1 Direction    | To E                        |     | X Walk 2 Direction          | To N      |
|                                         |                               |                                            |        | N/A                                          |                       | N/A                         | N/A |                             | N/A       |
| Chus at 4 Name                          |                               |                                            |        | N/A                                          | X Walk 1 Width (in)   |                             | N/A | X Walk 2 Width (in)         |           |
| Street 1 Name                           | QUAIL ST                      |                                            |        |                                              | X Walk 1 Slope (%)    | 8.9                         |     | X Walk 2 Slope (%)          | 7.7       |
| Stop Condition-Street 2                 | None                          |                                            |        |                                              | X Walk 1 X Slope (%)  | 10.8                        |     | X Walk 2 X Slope (%)        | 7.3       |
| Street 2 Name                           | PHEASANT GLEN RD              |                                            |        | N/A                                          | Ramp inside XWalk1?   | N/A                         | N/A | Ramp inside XWalk2?         | N/A       |
| Stop Condition-Street 1                 | StopSign                      |                                            |        |                                              | Road Slope (%)        | 15.6                        | N/A | Clear Space?                | N/A       |
|                                         |                               |                                            |        |                                              | Road X Slope (%)      | 1.8                         | N/A | Clear Space to XWalk (in)   | N/A       |
|                                         |                               |                                            |        | N/A                                          | Any Obstructions?     | N/A                         | N/A | Storm Grate/Utility Hazard? | N/A       |
|                                         |                               | Total Cost: \$ 3                           | 200.00 |                                              | Obstruction Type      |                             |     | Storm Grate/Utility Type    |           |
|                                         |                               |                                            |        |                                              |                       | N/A                         |     |                             | N/A       |
|                                         |                               |                                            |        |                                              |                       |                             |     |                             |           |

s Surface Condition? (G/P)

Good