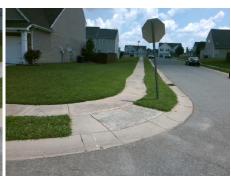

Surveyor Notes:

Possible Solutions:

N/A

PROW/ADA:

Not Found, R304.5.1, R304.5.3

Total Cost: 3200.00

| Compliance Description |                       | Data | Compliance |       | Description             | Data |
|------------------------|-----------------------|------|------------|-------|-------------------------|------|
| N/A                    | Ramp Length (in)      | 46.0 | Yes        | Ramp  | Slope (%)               | 5.2  |
| No                     | Ramp Width (in)       | 40.5 | No         | Ramp  | XSlope (%)              | 3.6  |
| N/A                    | Flare Type LT         | N/A  | N/A        | Flare | Type RT                 | N/A  |
| N/A                    | Flare Slope LT (%)    | N/A  | N/A        | Flare | Slope RT (%)            | N/A  |
| N/A                    | Flare Traversable LT? | N/A  | N/A        | Flare | Traversable RT?         | N/A  |
| N/A                    | Landing Length (in)   | N/A  | N/A        | DWS   | Provided?               | N/A  |
| N/A                    | Landing Width (in)    | N/A  | N/A        | DWS   | Contrast?               | N/A  |
| N/A                    | Landing Slope (%)     | N/A  | N/A        | DWS   | Length (in)             | N/A  |
| N/A                    | Landing X Slope (%)   | N/A  | N/A        | DWS   | Full Width?             | N/A  |
| N/A                    | Landing Curb? (Y/N)   | N/A  | N/A        | DWS   | Offset (in)             | N/A  |
| N/A                    | Shared Landing?       | N/A  |            |       |                         |      |
| N/A                    | Gutter Ponding?       | N/A  | N/A        | Gutte | r Slope (%)             | N/A  |
| N/A                    | Gutter Lip Ht (in)    | N/A  | N/A        | Gutte | r X Slope (%)           | N/A  |
| N/A                    | Painted X Walk1?      | No   | N/A        | Paint | ed X Walk2?             | No   |
|                        | X Walk 1 Direction    | To W |            | X Wa  | lk 2 Direction          | To S |
| N/A                    | X Walk 1 Width (in)   | N/A  | N/A        | X Wa  | lk 2 Width (in)         | N/A  |
|                        | X Walk 1 Slope (%)    | 0.0  |            | X Wa  | lk 2 Slope (%)          | 1.5  |
|                        | X Walk 1 X Slope (%)  | 1.9  |            | X Wa  | lk 2 X Slope (%)        | 0.3  |
| N/A                    | Ramp inside XWalk1?   | N/A  | N/A        | Ramp  | inside XWalk2?          | N/A  |
|                        | Road Slope (%)        | 0.3  | N/A        | Clear | Space?                  | N/A  |
|                        | Road X Slope (%)      | 0.6  | N/A        | Clear | Space to XWalk (in)     | N/A  |
| N/A                    | Any Obstructions?     | N/A  | N/A        | Storm | n Grate/Utility Hazard? | N/A  |
|                        | Obstruction Type      |      | l          | Storm | n Grate/Utility Type    |      |
|                        |                       | N/A  |            |       |                         | N/A  |