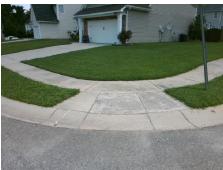

Surveyor Notes:

Possible Solutions:

N/A

PROW/ADA:

Not Found, R304.5.1, R304.5.3

Total Cost: 3200.00

| Compliance Description |                       | Data | Compliance |       | Description             | Data |
|------------------------|-----------------------|------|------------|-------|-------------------------|------|
| N/A                    | Ramp Length (in)      | 46.0 | Yes        | Ramp  | Slope (%)               | 5.2  |
| No                     | Ramp Width (in)       | 40.5 | No         | Ramp  | XSlope (%)              | 3.6  |
| N/A                    | Flare Type LT         | N/A  | N/A        | Flare | Type RT                 | N/A  |
| N/A                    | Flare Slope LT (%)    | N/A  | N/A        | Flare | Slope RT (%)            | N/A  |
| N/A                    | Flare Traversable LT? | N/A  | N/A        | Flare | Traversable RT?         | N/A  |
| N/A                    | Landing Length (in)   | N/A  | N/A        | DWS   | Provided?               | N/A  |
| N/A                    | Landing Width (in)    | N/A  | N/A        | DWS   | Contrast?               | N/A  |
| N/A                    | Landing Slope (%)     | N/A  | N/A        | DWS   | Length (in)             | N/A  |
| N/A                    | Landing X Slope (%)   | N/A  | N/A        | DWS   | Full Width?             | N/A  |
| N/A                    | Landing Curb? (Y/N)   | N/A  | N/A        | DWS   | Offset (in)             | N/A  |
| N/A                    | Shared Landing?       | N/A  |            |       |                         |      |
| N/A                    | Gutter Ponding?       | N/A  | N/A        | Gutte | r Slope (%)             | N/A  |
| N/A                    | Gutter Lip Ht (in)    | N/A  | N/A        | Gutte | r X Slope (%)           | N/A  |
| N/A                    | Painted X Walk1?      | No   | N/A        | Paint | ed X Walk2?             | No   |
|                        | X Walk 1 Direction    | To W |            | X Wa  | lk 2 Direction          | To S |
| N/A                    | X Walk 1 Width (in)   | N/A  | N/A        | X Wa  | lk 2 Width (in)         | N/A  |
|                        | X Walk 1 Slope (%)    | 0.0  |            | X Wa  | lk 2 Slope (%)          | 1.5  |
|                        | X Walk 1 X Slope (%)  | 1.9  |            | X Wa  | lk 2 X Slope (%)        | 0.3  |
| N/A                    | Ramp inside XWalk1?   | N/A  | N/A        | Ramp  | inside XWalk2?          | N/A  |
|                        | Road Slope (%)        | 0.3  | N/A        | Clear | Space?                  | N/A  |
|                        | Road X Slope (%)      | 0.6  | N/A        | Clear | Space to XWalk (in)     | N/A  |
| N/A                    | Any Obstructions?     | N/A  | N/A        | Storm | n Grate/Utility Hazard? | N/A  |
|                        | Obstruction Type      |      | l          | Storm | n Grate/Utility Type    |      |
|                        |                       | N/A  |            |       |                         | N/A  |