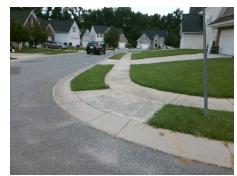

Surveyor Notes:

Possible Solutions:

N/A

PROW/ADA:

Not Found, R304.5.1, R304.5.3

Total Cost: 3200.00

| Compliance Description |                       | Data | Compliance |       | Description             | Data |
|------------------------|-----------------------|------|------------|-------|-------------------------|------|
| N/A                    | Ramp Length (in)      | 46.0 | Yes        | Ramp  | Slope (%)               | 5.2  |
| No                     | Ramp Width (in)       | 40.5 | No         | Ramp  | XSlope (%)              | 3.6  |
| N/A                    | Flare Type LT         | N/A  | N/A        | Flare | Type RT                 | N/A  |
| N/A                    | Flare Slope LT (%)    | N/A  | N/A        | Flare | Slope RT (%)            | N/A  |
| N/A                    | Flare Traversable LT? | N/A  | N/A        | Flare | Traversable RT?         | N/A  |
| N/A                    | Landing Length (in)   | N/A  | N/A        | DWS   | Provided?               | N/A  |
| N/A                    | Landing Width (in)    | N/A  | N/A        | DWS   | Contrast?               | N/A  |
| N/A                    | Landing Slope (%)     | N/A  | N/A        | DWS   | Length (in)             | N/A  |
| N/A                    | Landing X Slope (%)   | N/A  | N/A        | DWS   | Full Width?             | N/A  |
| N/A                    | Landing Curb? (Y/N)   | N/A  | N/A        | DWS   | Offset (in)             | N/A  |
| N/A                    | Shared Landing?       | N/A  |            |       |                         |      |
| N/A                    | Gutter Ponding?       | N/A  | N/A        | Gutte | r Slope (%)             | N/A  |
| N/A                    | Gutter Lip Ht (in)    | N/A  | N/A        | Gutte | r X Slope (%)           | N/A  |
| N/A                    | Painted X Walk1?      | No   | N/A        | Paint | ed X Walk2?             | No   |
|                        | X Walk 1 Direction    | To W |            | X Wa  | lk 2 Direction          | To S |
| N/A                    | X Walk 1 Width (in)   | N/A  | N/A        | X Wa  | lk 2 Width (in)         | N/A  |
|                        | X Walk 1 Slope (%)    | 0.0  |            | X Wa  | lk 2 Slope (%)          | 1.5  |
|                        | X Walk 1 X Slope (%)  | 1.9  |            | X Wa  | lk 2 X Slope (%)        | 0.3  |
| N/A                    | Ramp inside XWalk1?   | N/A  | N/A        | Ramp  | inside XWalk2?          | N/A  |
|                        | Road Slope (%)        | 0.3  | N/A        | Clear | Space?                  | N/A  |
|                        | Road X Slope (%)      | 0.6  | N/A        | Clear | Space to XWalk (in)     | N/A  |
| N/A                    | Any Obstructions?     | N/A  | N/A        | Storm | n Grate/Utility Hazard? | N/A  |
|                        | Obstruction Type      |      | l          | Storm | n Grate/Utility Type    |      |
|                        |                       | N/A  |            |       |                         | N/A  |