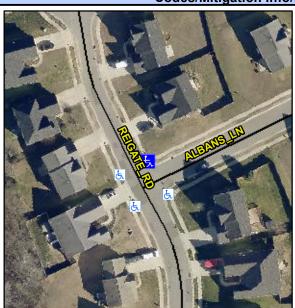

## **Access Compliance Report Public Rights-of-Way** (Curb Ramps)

Intersection ID: 29979 Main Street: REIGATE RD **Cross Street: ALBANS LN** Location: NE ADA ID: E5393775F5D3 Ramp Type: PerpDiag Initial Pass/Fail: Fail **Overall Compliance: No Severity Score:** 10

**Codes/Mitigation Info/Possible Solution** 

Field Measurements/Component Compliance

Street 1 Name Stop Condition-Street 2 Street 2 Name Stop Condition-Street 1 **REIGATE RD** None **ALBANS LN** StopSign Remove & Replace Curb Ramp With Two New Directional Ramps or Equivalent.