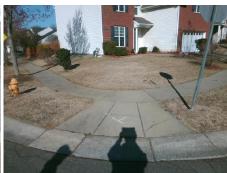

## Field Measurements/Component Compliance

Street 1 Name
Stop Condition-Street 2
Street 2 Name
Stop Condition-Street 1

SEDGEMOOR LN None OVERSTONE CT StopSign Possible Solutions:

Remove & Replace Curb Ramp With
Two New Directional Ramps or
Equivalent.

Surveyor Notes:
N/A

PROW/ADA:
R304.5.1

Total Cost: \$ 3200.00

| Field Measurements/Component Compliance |                       |       |                        |                             |       |
|-----------------------------------------|-----------------------|-------|------------------------|-----------------------------|-------|
| Compliance Description                  |                       | Data  | Compliance Description |                             | Data  |
| N/A                                     | Ramp Length (in)      | 70.0  | Yes                    | Ramp Slope (%)              | 5.6   |
| No                                      | Ramp Width (in)       | 25.0  | Yes                    | Ramp XSlope (%)             | 0.5   |
| N/A                                     | Flare Type LT         | N/A   | N/A                    | Flare Type RT               | N/A   |
| N/A                                     | Flare Slope LT (%)    | N/A   | N/A                    | Flare Slope RT (%)          | N/A   |
| N/A                                     | Flare Traversable LT? | N/A   | N/A                    | Flare Traversable RT?       | N/A   |
| N/A                                     | Landing Length (in)   | N/A   | N/A                    | DWS Provided?               | N/A   |
| N/A                                     | Landing Width (in)    | N/A   | N/A                    | DWS Contrast?               | N/A   |
| N/A                                     | Landing Slope (%)     | N/A   | N/A                    | DWS Length (in)             | N/A   |
| N/A                                     | Landing X Slope (%)   | N/A   | N/A                    | DWS Full Width?             | N/A   |
| N/A                                     | Landing Curb? (Y/N)   | N/A   | N/A                    | DWS Offset (in)             | N/A   |
| N/A                                     | Shared Landing?       | N/A   |                        |                             |       |
| N/A                                     | Gutter Ponding?       | N/A   | N/A                    | Gutter Slope (%)            | N/A   |
| N/A                                     | Gutter Lip Ht (in)    | N/A   | N/A                    | Gutter X Slope (%)          | N/A   |
| N/A                                     | Painted X Walk1?      | No    | N/A                    | Painted X Walk2?            | No    |
|                                         | X Walk 1 Direction    | To SE |                        | X Walk 2 Direction          | To NE |
| N/A                                     | X Walk 1 Width (in)   | N/A   | N/A                    | X Walk 2 Width (in)         | N/A   |
|                                         | X Walk 1 Slope (%)    | 0.7   |                        | X Walk 2 Slope (%)          | 0.6   |
|                                         | X Walk 1 X Slope (%)  | 0.0   |                        | X Walk 2 X Slope (%)        | 3.0   |
| N/A                                     | Ramp inside XWalk1?   | N/A   | N/A                    | Ramp inside XWalk2?         | N/A   |
|                                         | Road Slope (%)        | 2.4   | N/A                    | Clear Space?                | N/A   |
|                                         | Road X Slope (%)      | 1.3   | N/A                    | Clear Space to XWalk (in)   | N/A   |
| N/A                                     | Any Obstructions?     | N/A   | N/A                    | Storm Grate/Utility Hazard? | N/A   |
|                                         | Obstruction Type      |       | l                      | Storm Grate/Utility Type    |       |
|                                         |                       | N/A   |                        |                             | N/A   |
|                                         |                       |       | Yes                    | Surface Condition? (G/P)    | Good  |
|                                         |                       |       |                        |                             |       |