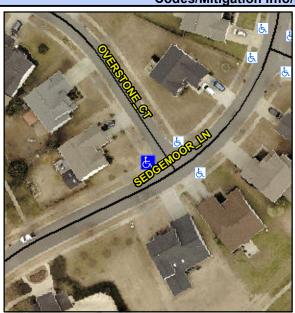

## Access Compliance Report Public Rights-of-Way (Curb Ramps)

Intersection ID: 44072 Main Street: SEDGEMOOR\_LN Cross Street: OVERSTONE\_CT Location: NW

ADA ID: E53D98C0CF81 Ramp Type: PerpDiag Initial Pass/Fail: Fail Overall Compliance: No Severity Score: 35

## Field Measurements/Component Compliance

Street 1 Name
Stop Condition-Street 2
Street 2 Name
Stop Condition-Street 1

SEDGEMOOR LN None OVERSTONE CT StopSign Possible Solutions:

Remove & Replace Curb Ramp With
Two New Directional Ramps or
Equivalent.