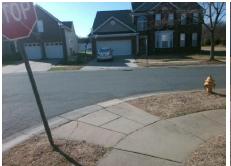

## Field Measurements/Component Compliance

Street 1 Name
Stop Condition-Street 2
Street 2 Name
Stop Condition-Street 1

SEDGEMOOR LN None OVERSTONE CT StopSign Possible Solutions:

Remove & Replace Curb Ramp With
Two New Directional Ramps or
Equivalent.

Surveyor Notes:
N/A

PROW/ADA:
R304.5.1

Total Cost: \$ 3200.00

| Field Measurements/Component Compliance |                       |       |                        |                             |       |
|-----------------------------------------|-----------------------|-------|------------------------|-----------------------------|-------|
| Compliance Description                  |                       | Data  | Compliance Description |                             | Data  |
| N/A                                     | Ramp Length (in)      | 70.0  | Yes                    | Ramp Slope (%)              | 5.6   |
| No                                      | Ramp Width (in)       | 25.0  | Yes                    | Ramp XSlope (%)             | 0.5   |
| N/A                                     | Flare Type LT         | N/A   | N/A                    | Flare Type RT               | N/A   |
| N/A                                     | Flare Slope LT (%)    | N/A   | N/A                    | Flare Slope RT (%)          | N/A   |
| N/A                                     | Flare Traversable LT? | N/A   | N/A                    | Flare Traversable RT?       | N/A   |
| N/A                                     | Landing Length (in)   | N/A   | N/A                    | DWS Provided?               | N/A   |
| N/A                                     | Landing Width (in)    | N/A   | N/A                    | DWS Contrast?               | N/A   |
| N/A                                     | Landing Slope (%)     | N/A   | N/A                    | DWS Length (in)             | N/A   |
| N/A                                     | Landing X Slope (%)   | N/A   | N/A                    | DWS Full Width?             | N/A   |
| N/A                                     | Landing Curb? (Y/N)   | N/A   | N/A                    | DWS Offset (in)             | N/A   |
| N/A                                     | Shared Landing?       | N/A   |                        |                             |       |
| N/A                                     | Gutter Ponding?       | N/A   | N/A                    | Gutter Slope (%)            | N/A   |
| N/A                                     | Gutter Lip Ht (in)    | N/A   | N/A                    | Gutter X Slope (%)          | N/A   |
| N/A                                     | Painted X Walk1?      | No    | N/A                    | Painted X Walk2?            | No    |
|                                         | X Walk 1 Direction    | To SE |                        | X Walk 2 Direction          | To NE |
| N/A                                     | X Walk 1 Width (in)   | N/A   | N/A                    | X Walk 2 Width (in)         | N/A   |
|                                         | X Walk 1 Slope (%)    | 0.7   |                        | X Walk 2 Slope (%)          | 0.6   |
|                                         | X Walk 1 X Slope (%)  | 0.0   |                        | X Walk 2 X Slope (%)        | 3.0   |
| N/A                                     | Ramp inside XWalk1?   | N/A   | N/A                    | Ramp inside XWalk2?         | N/A   |
|                                         | Road Slope (%)        | 2.4   | N/A                    | Clear Space?                | N/A   |
|                                         | Road X Slope (%)      | 1.3   | N/A                    | Clear Space to XWalk (in)   | N/A   |
| N/A                                     | Any Obstructions?     | N/A   | N/A                    | Storm Grate/Utility Hazard? | N/A   |
|                                         | Obstruction Type      |       | l                      | Storm Grate/Utility Type    |       |
|                                         |                       | N/A   |                        |                             | N/A   |
|                                         |                       |       | Yes                    | Surface Condition? (G/P)    | Good  |
|                                         |                       |       |                        |                             |       |