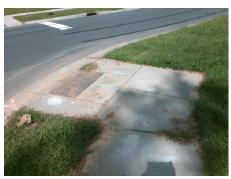

Intersection ID: 11109 Main Street: COLEBROOK\_RD Cross Street: MEADOWCLIFF\_DR Location: E

ADA ID: E542A4F2DD06 Ramp Type: BlendTrans1 Initial Pass/Fail: Fail Overall Compliance: No Severity Score: 8.75

N/A

Possible Solutions:

Remove & Replace Curb Ramp With
Two New Directional Ramps or
Equivalent.

Surveyor Notes: **N/A** 

PROW/ADA:

Not Found, R304.5.1

OK RD opSign N/A N/A

| Compliance Description D |                       | Data  | Comp | liance Description          |
|--------------------------|-----------------------|-------|------|-----------------------------|
| N/A                      | Ramp Length (in)      | 51.5  | Yes  | BlendTrans Slope (%)        |
| No                       | Ramp Width (in)       | 47.0  | Yes  | BlendTrans XSlope (%)       |
| N/A                      | Flare Type LT         | N/A   | N/A  | Flare Type RT               |
| N/A                      | Flare Slope LT (%)    | N/A   | N/A  | Flare Slope RT (%)          |
| N/A                      | Flare Traversable LT? | N/A   | N/A  | Flare Traversable RT?       |
| N/A                      | Landing Length (in)   | N/A   | N/A  | DWS Provided?               |
| N/A                      | Landing Width (in)    | N/A   | N/A  | DWS Contrast?               |
| N/A                      | Landing Slope (%)     | N/A   | N/A  | DWS Length (in)             |
| N/A                      | Landing X Slope (%)   | N/A   | N/A  | DWS Full Width?             |
| N/A                      | Landing Curb? (Y/N)   | N/A   | N/A  | DWS Offset (in)             |
| N/A                      | Shared Landing?       | N/A   |      |                             |
| N/A                      | Gutter Ponding?       | N/A   | N/A  | Gutter Slope (%)            |
| N/A                      | Gutter Lip Ht (in)    | N/A   | N/A  | Gutter X Slope (%)          |
| N/A                      | Painted X Walk1?      | No    | N/A  | Painted X Walk2?            |
|                          | X Walk 1 Direction    | To NW |      | X Walk 2 Direction          |
|                          | X Walk 1 Width (in)   | N/A   |      | X Walk 2 Width (in)         |
|                          | X Walk 1 Slope (%)    | 1.8   |      | X Walk 2 Slope (%)          |
|                          | X Walk 1 X Slope (%)  | 1.4   |      | X Walk 2 X Slope (%)        |
| N/A                      | Ramp inside XWalk1?   | N/A   | N/A  | Ramp inside XWalk2?         |
|                          | Road Slope (%)        | 1.4   |      | Clear Space?                |
|                          | Road X Slope (%)      | 1.8   | N/A  | Clear Space to XWalk (in)   |
| N/A                      | Any Obstructions?     | N/A   | N/A  | Storm Grate/Utility Hazard? |
|                          | Obstruction Type      |       |      | Storm Grate/Utility Type    |
|                          |                       | N/A   |      |                             |