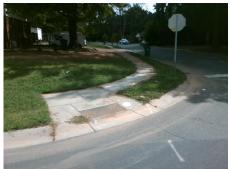

Intersection ID: 11109 Main Street: COLEBROOK\_RD Cross Street: MEADOWCLIFF\_DR Location: E

ADA ID: E542A4F2DD06 Ramp Type: BlendTrans1 Initial Pass/Fail: Fail Overall Compliance: No Severity Score: 8.75

N/A

Possible Solutions:

Remove & Replace Curb Ramp With
Two New Directional Ramps or
Equivalent.

Surveyor Notes: **N/A** 

PROW/ADA:

Not Found, R304.5.1

OK RD opSign N/A N/A

| Compliance Description D |                       | Data  | Comp | liance Description          |
|--------------------------|-----------------------|-------|------|-----------------------------|
| N/A                      | Ramp Length (in)      | 51.5  | Yes  | BlendTrans Slope (%)        |
| No                       | Ramp Width (in)       | 47.0  | Yes  | BlendTrans XSlope (%)       |
| N/A                      | Flare Type LT         | N/A   | N/A  | Flare Type RT               |
| N/A                      | Flare Slope LT (%)    | N/A   | N/A  | Flare Slope RT (%)          |
| N/A                      | Flare Traversable LT? | N/A   | N/A  | Flare Traversable RT?       |
| N/A                      | Landing Length (in)   | N/A   | N/A  | DWS Provided?               |
| N/A                      | Landing Width (in)    | N/A   | N/A  | DWS Contrast?               |
| N/A                      | Landing Slope (%)     | N/A   | N/A  | DWS Length (in)             |
| N/A                      | Landing X Slope (%)   | N/A   | N/A  | DWS Full Width?             |
| N/A                      | Landing Curb? (Y/N)   | N/A   | N/A  | DWS Offset (in)             |
| N/A                      | Shared Landing?       | N/A   |      |                             |
| N/A                      | Gutter Ponding?       | N/A   | N/A  | Gutter Slope (%)            |
| N/A                      | Gutter Lip Ht (in)    | N/A   | N/A  | Gutter X Slope (%)          |
| N/A                      | Painted X Walk1?      | No    | N/A  | Painted X Walk2?            |
|                          | X Walk 1 Direction    | To NW |      | X Walk 2 Direction          |
|                          | X Walk 1 Width (in)   | N/A   |      | X Walk 2 Width (in)         |
|                          | X Walk 1 Slope (%)    | 1.8   |      | X Walk 2 Slope (%)          |
|                          | X Walk 1 X Slope (%)  | 1.4   |      | X Walk 2 X Slope (%)        |
| N/A                      | Ramp inside XWalk1?   | N/A   | N/A  | Ramp inside XWalk2?         |
|                          | Road Slope (%)        | 1.4   |      | Clear Space?                |
|                          | Road X Slope (%)      | 1.8   | N/A  | Clear Space to XWalk (in)   |
| N/A                      | Any Obstructions?     | N/A   | N/A  | Storm Grate/Utility Hazard? |
|                          | Obstruction Type      |       |      | Storm Grate/Utility Type    |
|                          |                       | N/A   |      |                             |