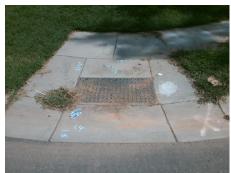

Intersection ID: 11109 Main Street: COLEBROOK\_RD Cross Street: MEADOWCLIFF\_DR Location: E

ADA ID: E542A4F2DD06 Ramp Type: BlendTrans1 Initial Pass/Fail: Fail Overall Compliance: No Severity Score: 8.75

N/A

Possible Solutions:

Remove & Replace Curb Ramp With
Two New Directional Ramps or
Equivalent.

Surveyor Notes: **N/A** 

PROW/ADA:

Not Found, R304.5.1

OK RD opSign N/A N/A

| Compliance Description D |                       | Data  | Comp | liance Description          |
|--------------------------|-----------------------|-------|------|-----------------------------|
| N/A                      | Ramp Length (in)      | 51.5  | Yes  | BlendTrans Slope (%)        |
| No                       | Ramp Width (in)       | 47.0  | Yes  | BlendTrans XSlope (%)       |
| N/A                      | Flare Type LT         | N/A   | N/A  | Flare Type RT               |
| N/A                      | Flare Slope LT (%)    | N/A   | N/A  | Flare Slope RT (%)          |
| N/A                      | Flare Traversable LT? | N/A   | N/A  | Flare Traversable RT?       |
| N/A                      | Landing Length (in)   | N/A   | N/A  | DWS Provided?               |
| N/A                      | Landing Width (in)    | N/A   | N/A  | DWS Contrast?               |
| N/A                      | Landing Slope (%)     | N/A   | N/A  | DWS Length (in)             |
| N/A                      | Landing X Slope (%)   | N/A   | N/A  | DWS Full Width?             |
| N/A                      | Landing Curb? (Y/N)   | N/A   | N/A  | DWS Offset (in)             |
| N/A                      | Shared Landing?       | N/A   |      |                             |
| N/A                      | Gutter Ponding?       | N/A   | N/A  | Gutter Slope (%)            |
| N/A                      | Gutter Lip Ht (in)    | N/A   | N/A  | Gutter X Slope (%)          |
| N/A                      | Painted X Walk1?      | No    | N/A  | Painted X Walk2?            |
|                          | X Walk 1 Direction    | To NW |      | X Walk 2 Direction          |
|                          | X Walk 1 Width (in)   | N/A   |      | X Walk 2 Width (in)         |
|                          | X Walk 1 Slope (%)    | 1.8   |      | X Walk 2 Slope (%)          |
|                          | X Walk 1 X Slope (%)  | 1.4   |      | X Walk 2 X Slope (%)        |
| N/A                      | Ramp inside XWalk1?   | N/A   | N/A  | Ramp inside XWalk2?         |
|                          | Road Slope (%)        | 1.4   |      | Clear Space?                |
|                          | Road X Slope (%)      | 1.8   | N/A  | Clear Space to XWalk (in)   |
| N/A                      | Any Obstructions?     | N/A   | N/A  | Storm Grate/Utility Hazard? |
|                          | Obstruction Type      |       |      | Storm Grate/Utility Type    |
|                          |                       | N/A   |      |                             |