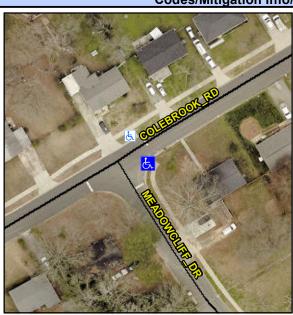

Intersection ID: 11109 Main Street: COLEBROOK\_RD Cross Street: MEADOWCLIFF\_DR Location: E

ADA ID: E542A4F2DD06 Ramp Type: BlendTrans1 Initial Pass/Fail: Fail Overall Compliance: No Severity Score: 8.75

## Field Measurements/Component Compliance

Street 1 Name

COLEBROOK RD

Stop Condition-Street 1

StopSign

Street 2 Name

N/A

Stop Condition-Street 2