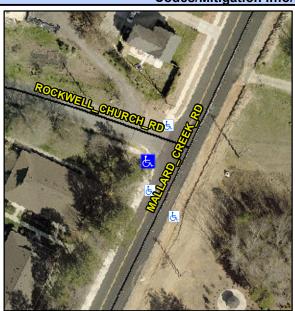

## **Access Compliance Report Public Rights-of-Way** (Curb Ramps)

Data

6.4

0.1

N/A

Intersection ID: 5641 Main Street: MALLARD CREEK RD Cross Street: ROCKWELL CHURCH RD Location: W **Severity Score: ADA ID: E54B511ABC67** Ramp Type: Perp Initial Pass/Fail: Fail **Overall Compliance: No** 8.75

N/A

3.0

No

N/A

2.8

To NE

**ROCKWELL CHURCH RD** Street 1 Name Stop Condition-Street 2 StopSign N/A Street 2 Name Stop Condition-Street 1 N/A

Possible Solutions: Remove & Replace Entire Ramp. Surveyor Notes: N/A PROW/ADA: Not Found, R304.5.1