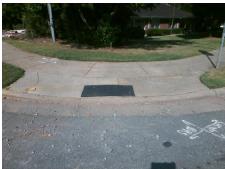

## **Access Compliance Report Public Rights-of-Way** (Curb Ramps)

Data

6.4

0.1

N/A

Intersection ID: 5641 Main Street: MALLARD CREEK RD Cross Street: ROCKWELL CHURCH RD Location: W **Severity Score: ADA ID: E54B511ABC67** Ramp Type: Perp Initial Pass/Fail: Fail **Overall Compliance: No** 8.75

N/A

3.0

No

N/A

2.8

To NE

**ROCKWELL CHURCH RD** Street 1 Name Stop Condition-Street 2 StopSign N/A Street 2 Name Stop Condition-Street 1 N/A

Possible Solutions: Remove & Replace Entire Ramp. Surveyor Notes: N/A PROW/ADA: Not Found, R304.5.1