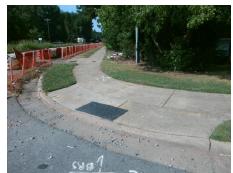

## **Access Compliance Report Public Rights-of-Way** (Curb Ramps)

Data

6.4

0.1

N/A

Intersection ID: 5641 Main Street: MALLARD CREEK RD Cross Street: ROCKWELL CHURCH RD Location: W **Severity Score: ADA ID: E54B511ABC67** Ramp Type: Perp Initial Pass/Fail: Fail **Overall Compliance: No** 8.75

N/A

3.0

No

N/A

2.8

To NE

**ROCKWELL CHURCH RD** Street 1 Name Stop Condition-Street 2 StopSign N/A Street 2 Name Stop Condition-Street 1 N/A

Possible Solutions: Remove & Replace Entire Ramp. Surveyor Notes: N/A PROW/ADA: Not Found, R304.5.1