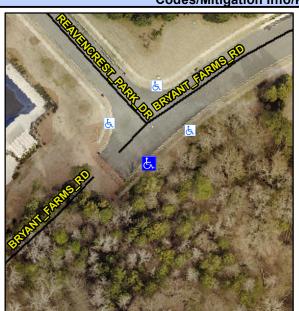

## Access Compliance Report Public Rights-of-Way (Curb Ramps)

Intersection ID: 32217 Main Street: REAVENCREST\_PARK\_DR Cross Street: BRYANT\_FARMS\_RD Location: S

ADA ID: E54B511E76AB Ramp Type: Perp Initial Pass/Fail: Fail Overall Compliance: No Severity Score: 26.25

## Codes/Mitigation Info/Possible Solution

## Field Measurements/Component Compliance

Street 1 Name BRYWNT FRMS RD
Stop Condition-Street 2 None
Street 2 Name N/A
Stop Condition-Street 1 N/A

Possible Solutions:

Remove & Replace Entire Ramp.

Surveyor Notes: