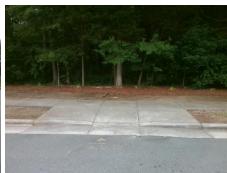

## Field Measurements/Component Compliance

Street 1 Name BRYWNT FRMS RD
Stop Condition-Street 2 None
Street 2 Name N/A
Stop Condition-Street 1 N/A

Possible Solutions:

Remove & Replace Entire Ramp.

Surveyor Notes:

N/A

PROW/ADA:

Not Found, R304.2.2, R304.5.3

Total Cost: \$ 1850.00

| Field Measurements/Component Compliance |                       |       |                        |                             |      |
|-----------------------------------------|-----------------------|-------|------------------------|-----------------------------|------|
| Compliance Description                  |                       | Data  | Compliance Description |                             | Data |
| N/A                                     | Ramp Length (in)      | 51.0  | No                     | Ramp Slope (%)              | 12.6 |
| Yes                                     | Ramp Width (in)       | 54.0  | No                     | Ramp XSlope (%)             | 3.2  |
| N/A                                     | Flare Type LT         | N/A   | N/A                    | Flare Type RT               | N/A  |
| N/A                                     | Flare Slope LT (%)    | N/A   | N/A                    | Flare Slope RT (%)          | N/A  |
| N/A                                     | Flare Traversable LT? | N/A   | N/A                    | Flare Traversable RT?       | N/A  |
| N/A                                     | Landing Length (in)   | N/A   | N/A                    | DWS Provided?               | N/A  |
| N/A                                     | Landing Width (in)    | N/A   | N/A                    | DWS Contrast?               | N/A  |
| N/A                                     | Landing Slope (%)     | N/A   | N/A                    | DWS Length (in)             | N/A  |
| N/A                                     | Landing X Slope (%)   | N/A   | N/A                    | DWS Full Width?             | N/A  |
| N/A                                     | Landing Curb? (Y/N)   | N/A   | N/A                    | DWS Offset (in)             | N/A  |
| N/A                                     | Shared Landing?       | N/A   |                        |                             |      |
| N/A                                     | Gutter Ponding?       | N/A   | N/A                    | Gutter Slope (%)            | N/A  |
| N/A                                     | Gutter Lip Ht (in)    | N/A   | N/A                    | Gutter X Slope (%)          | N/A  |
| N/A                                     | Painted X Walk1?      | No    | N/A                    | Painted X Walk2?            | N/A  |
|                                         | X Walk 1 Direction    | To NW |                        | X Walk 2 Direction          | N/A  |
| N/A                                     | X Walk 1 Width (in)   | N/A   | N/A                    | X Walk 2 Width (in)         | N/A  |
|                                         | X Walk 1 Slope (%)    | 1.7   |                        | X Walk 2 Slope (%)          | N/A  |
|                                         | X Walk 1 X Slope (%)  | 2.5   |                        | X Walk 2 X Slope (%)        | N/A  |
| N/A                                     | Ramp inside XWalk1?   | N/A   | N/A                    | Ramp inside XWalk2?         | N/A  |
|                                         | Road Slope (%)        | N/A   | N/A                    | Clear Space?                | N/A  |
|                                         | Road X Slope (%)      | N/A   | N/A                    | Clear Space to XWalk (in)   | N/A  |
| N/A                                     | Any Obstructions?     | N/A   | N/A                    | Storm Grate/Utility Hazard? | N/A  |
|                                         | Obstruction Type      |       | l                      | Storm Grate/Utility Type    |      |
|                                         |                       | N/A   |                        |                             | N/A  |
|                                         |                       |       | Yes                    | Surface Condition? (G/P)    | Good |
|                                         |                       |       |                        |                             |      |