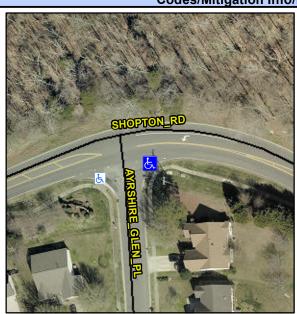

## Access Compliance Report Public Rights-of-Way (Curb Ramps)

23.2

Intersection ID: 28870 Main Street: AYRSHIRE\_GLEN\_PL Cross Street: SHOPTON\_RD Location: SE

ADA ID: E54BC9C6C944 Ramp Type: BlendTrans2 Initial Pass/Fail: Fail Overall Compliance: No Severity Score: 25

## Field Measurements/Component Compliance

Street 1 Name
Stop Condition-Street 1
Street 2 Name
Stop Condition-Street 2

SHOPTON RD None AYSHSIRE GLEN PL StopSign Possible Solutions:

Remove & Replace Curb Ramp With Two New Directional Ramps or Equivalent.