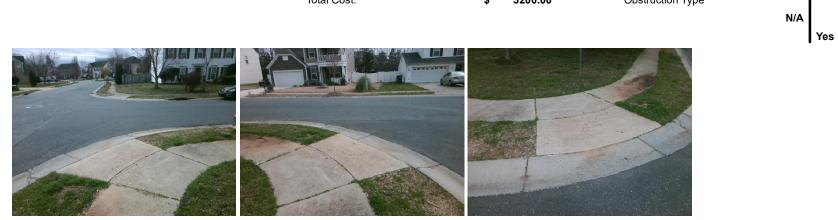

## Access Compliance Report Public Rights-of-Way (Curb Ramps)

| Intersection ID: 30459                  | 459 Main Street: STEELE_MEADOW_RD C |                                            |         |                                              | CADES_COVE_DR                           | Location: | NW  |                             |      |  |
|-----------------------------------------|-------------------------------------|--------------------------------------------|---------|----------------------------------------------|-----------------------------------------|-----------|-----|-----------------------------|------|--|
| ADA ID: E55DC0B2008C                    | 2008C Ramp Type: PerpDiag Ir        |                                            |         | itial Pass/Fail: Fail Overall Compliance: No |                                         |           |     | o Severity Score:           | 12.5 |  |
| Codes/Mitigation Info/Possible Solution |                                     |                                            |         |                                              | Field Measurements/Component Compliance |           |     |                             |      |  |
| Possible Solutions:                     |                                     |                                            |         | Compliance Description Data Compliance       |                                         |           |     |                             | Data |  |
|                                         |                                     |                                            |         |                                              |                                         |           |     |                             |      |  |
|                                         |                                     | Remove & Replace Curb Ramp                 |         | N/A                                          | Ramp Length (in)                        | 45.0      | No  | Ramp Slope (%)              | 9.8  |  |
|                                         |                                     | Two New Directional Ramps o<br>Equivalent. |         | Yes                                          | Ramp Width (in)                         | 48.0      | Yes | Ramp XSlope (%)             | 2.0  |  |
|                                         |                                     | Equivalent.                                |         | N/A                                          | Flare Type LT                           | N/A       | N/A | Flare Type RT               | N/A  |  |
|                                         |                                     |                                            |         | N/A                                          | Flare Slope LT (%)                      |           | N/A | Flare Slope RT (%)          | N/A  |  |
|                                         |                                     | 74                                         |         | N/A                                          | Flare Traversable LT?                   | N/A       | N/A | Flare Traversable RT?       | N/A  |  |
|                                         |                                     |                                            |         | N/A                                          | Landing Length (in)                     | N/A       | N/A | DWS Provided?               | N/A  |  |
| The second second                       |                                     | Surveyor Notes:                            |         | N/A                                          | Landing Width (in)                      | N/A       | N/A | DWS Contrast?               | N/A  |  |
| <mark></mark>                           |                                     | N/A                                        |         | N/A                                          | Landing Slope (%)                       | N/A       | N/A | DWS Length (in)             | N/A  |  |
| CADES_COVE_DR                           |                                     | 5                                          |         | N/A                                          | Landing X Slope (%)                     | N/A       | N/A | DWS Full Width?             | N/A  |  |
| t.                                      |                                     |                                            |         | N/A                                          | Landing Curb? (Y/N)                     | N/A       | N/A | DWS Offset (in)             | N/A  |  |
| A B B B B B B B B B B B B B B B B B B B |                                     | 6                                          |         | N/A                                          | Shared Landing?                         | N/A       |     |                             |      |  |
| the state                               |                                     | PROW/ADA:                                  |         | N/A                                          | Gutter Ponding?                         | N/A       | N/A | Gutter Slope (%)            | N/A  |  |
| 10                                      |                                     | Not Found, R304.2.2                        |         | N/A                                          | Gutter Lip Ht (in)                      | N/A       | N/A | Gutter X Slope (%)          | N/A  |  |
|                                         |                                     | · · · · · , · · ·                          |         | N/A                                          | Painted X Walk1?                        | No        | N/A | Painted X Walk2?            | No   |  |
|                                         | A IS ADO                            |                                            |         |                                              | X Walk 1 Direction                      | To S      |     | X Walk 2 Direction          | To E |  |
|                                         |                                     | ×                                          |         | N/A                                          | X Walk 1 Width (in)                     | N/A       | N/A | X Walk 2 Width (in)         | N/A  |  |
| Street 1 Name                           | CADES COVE DR                       |                                            |         |                                              | X Walk 1 Slope (%)                      | 1.0       |     | X Walk 2 Slope (%)          | 3.0  |  |
| Stop Condition-Street 2                 | StopSign                            |                                            |         |                                              | X Walk 1 X Slope (%)                    | 2.5       |     | X Walk 2 X Slope (%)        | 0.4  |  |
| Street 2 Name                           | STEELE MEADOW RD                    |                                            |         | N/A                                          | Ramp inside XWalk1?                     | N/A       | N/A | Ramp inside XWalk2?         | N/A  |  |
| Stop Condition-Street 1                 | None                                |                                            |         |                                              | Road Slope (%)                          | 0.8       | N/A | Clear Space?                | N/A  |  |
|                                         |                                     |                                            |         |                                              | Road X Slope (%)                        | 4.8       | N/A | Clear Space to XWalk (in)   | N/A  |  |
|                                         |                                     |                                            |         | N/A                                          | Any Obstructions?                       | N/A       | N/A | Storm Grate/Utility Hazard? | N/A  |  |
|                                         |                                     | Total Cost: \$                             | 3200.00 |                                              | Obstruction Type                        |           |     | Storm Grate/Utility Type    |      |  |
|                                         |                                     |                                            |         |                                              |                                         | N/A       |     |                             | N/A  |  |
|                                         |                                     |                                            |         |                                              |                                         |           | •   |                             |      |  |