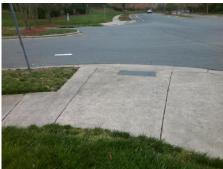

## Field Measurements/Component Compliance

Street 1 Name

Stop Condition-Street 2

StopSign

Street 2 Name

N/A

Stop Condition-Street 1

N/A

Total Cost: \$ 1850.00

| Field Measurements/Component Compliance |                        |                       |      |                        |                             |      |
|-----------------------------------------|------------------------|-----------------------|------|------------------------|-----------------------------|------|
|                                         | Compliance Description |                       | Data | Compliance Description |                             | Data |
|                                         | N/A                    | Ramp Length (in)      | 96.0 | No                     | Ramp Slope (%)              | 8.4  |
|                                         | Yes                    | Ramp Width (in)       | 81.0 | Yes                    | Ramp XSlope (%)             | 0.9  |
|                                         | N/A                    | Flare Type LT         | N/A  | N/A                    | Flare Type RT               | N/A  |
|                                         | N/A                    | Flare Slope LT (%)    | N/A  | N/A                    | Flare Slope RT (%)          | N/A  |
|                                         | N/A                    | Flare Traversable LT? | N/A  | N/A                    | Flare Traversable RT?       | N/A  |
|                                         | N/A                    | Landing Length (in)   | N/A  | N/A                    | DWS Provided?               | N/A  |
|                                         | N/A                    | Landing Width (in)    | N/A  | N/A                    | DWS Contrast?               | N/A  |
|                                         | N/A                    | Landing Slope (%)     | N/A  | N/A                    | DWS Length (in)             | N/A  |
|                                         | N/A                    | Landing X Slope (%)   | N/A  | N/A                    | DWS Full Width?             | N/A  |
|                                         | N/A                    | Landing Curb? (Y/N)   | N/A  | N/A                    | DWS Offset (in)             | N/A  |
|                                         | N/A                    | Shared Landing?       | N/A  |                        |                             |      |
|                                         | N/A                    | Gutter Ponding?       | N/A  | N/A                    | Gutter Slope (%)            | N/A  |
|                                         | N/A                    | Gutter Lip Ht (in)    | N/A  | N/A                    | Gutter X Slope (%)          | N/A  |
|                                         | N/A                    | Painted X Walk1?      | No   | N/A                    | Painted X Walk2?            | N/A  |
|                                         |                        | X Walk 1 Direction    | To W |                        | X Walk 2 Direction          | N/A  |
|                                         | N/A                    | X Walk 1 Width (in)   | N/A  | N/A                    | X Walk 2 Width (in)         | N/A  |
|                                         |                        | X Walk 1 Slope (%)    | 5.5  |                        | X Walk 2 Slope (%)          | N/A  |
|                                         |                        | X Walk 1 X Slope (%)  | 1.4  |                        | X Walk 2 X Slope (%)        | N/A  |
|                                         | N/A                    | Ramp inside XWalk1?   | N/A  | N/A                    | Ramp inside XWalk2?         | N/A  |
|                                         |                        | Road Slope (%)        | N/A  | N/A                    | Clear Space?                | N/A  |
|                                         |                        | Road X Slope (%)      | N/A  | N/A                    | Clear Space to XWalk (in)   | N/A  |
|                                         | N/A                    | Any Obstructions?     | N/A  | N/A                    | Storm Grate/Utility Hazard? | N/A  |
|                                         |                        | Obstruction Type      |      |                        | Storm Grate/Utility Type    |      |
|                                         |                        |                       | N/A  |                        |                             | N/A  |
|                                         |                        |                       |      | Yes                    | Surface Condition? (G/P)    | Good |
| 4                                       |                        |                       |      |                        |                             |      |