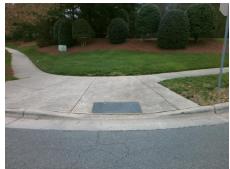

## Field Measurements/Component Compliance

Street 1 Name

Stop Condition-Street 2

StopSign

Street 2 Name

N/A

Stop Condition-Street 1

N/A

Total Cost: \$ 1850.00

| Field Measurements/Component Compliance |                        |                       |      |                        |                             |      |
|-----------------------------------------|------------------------|-----------------------|------|------------------------|-----------------------------|------|
|                                         | Compliance Description |                       | Data | Compliance Description |                             | Data |
|                                         | N/A                    | Ramp Length (in)      | 96.0 | No                     | Ramp Slope (%)              | 8.4  |
|                                         | Yes                    | Ramp Width (in)       | 81.0 | Yes                    | Ramp XSlope (%)             | 0.9  |
|                                         | N/A                    | Flare Type LT         | N/A  | N/A                    | Flare Type RT               | N/A  |
|                                         | N/A                    | Flare Slope LT (%)    | N/A  | N/A                    | Flare Slope RT (%)          | N/A  |
|                                         | N/A                    | Flare Traversable LT? | N/A  | N/A                    | Flare Traversable RT?       | N/A  |
|                                         | N/A                    | Landing Length (in)   | N/A  | N/A                    | DWS Provided?               | N/A  |
|                                         | N/A                    | Landing Width (in)    | N/A  | N/A                    | DWS Contrast?               | N/A  |
|                                         | N/A                    | Landing Slope (%)     | N/A  | N/A                    | DWS Length (in)             | N/A  |
|                                         | N/A                    | Landing X Slope (%)   | N/A  | N/A                    | DWS Full Width?             | N/A  |
|                                         | N/A                    | Landing Curb? (Y/N)   | N/A  | N/A                    | DWS Offset (in)             | N/A  |
|                                         | N/A                    | Shared Landing?       | N/A  |                        |                             |      |
|                                         | N/A                    | Gutter Ponding?       | N/A  | N/A                    | Gutter Slope (%)            | N/A  |
|                                         | N/A                    | Gutter Lip Ht (in)    | N/A  | N/A                    | Gutter X Slope (%)          | N/A  |
|                                         | N/A                    | Painted X Walk1?      | No   | N/A                    | Painted X Walk2?            | N/A  |
|                                         |                        | X Walk 1 Direction    | To W |                        | X Walk 2 Direction          | N/A  |
|                                         | N/A                    | X Walk 1 Width (in)   | N/A  | N/A                    | X Walk 2 Width (in)         | N/A  |
|                                         |                        | X Walk 1 Slope (%)    | 5.5  |                        | X Walk 2 Slope (%)          | N/A  |
|                                         |                        | X Walk 1 X Slope (%)  | 1.4  |                        | X Walk 2 X Slope (%)        | N/A  |
|                                         | N/A                    | Ramp inside XWalk1?   | N/A  | N/A                    | Ramp inside XWalk2?         | N/A  |
|                                         |                        | Road Slope (%)        | N/A  | N/A                    | Clear Space?                | N/A  |
|                                         |                        | Road X Slope (%)      | N/A  | N/A                    | Clear Space to XWalk (in)   | N/A  |
|                                         | N/A                    | Any Obstructions?     | N/A  | N/A                    | Storm Grate/Utility Hazard? | N/A  |
|                                         |                        | Obstruction Type      |      |                        | Storm Grate/Utility Type    |      |
|                                         |                        |                       | N/A  |                        |                             | N/A  |
|                                         |                        |                       |      | Yes                    | Surface Condition? (G/P)    | Good |
| 4                                       |                        |                       |      |                        |                             |      |