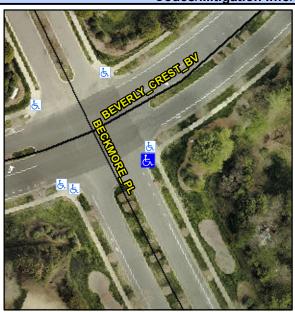

## Access Compliance Report Public Rights-of-Way (Curb Ramps)

Intersection ID: 24385 Main Street: BEVERLY\_CREST\_BV Cross Street: BECKMORE\_PL Location: SE

ADA ID: E560CCBFF9BC Ramp Type: Perp Initial Pass/Fail: Fail Overall Compliance: No Severity Score: 12.5