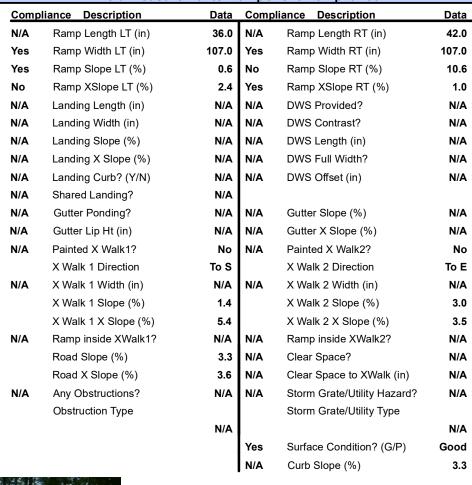

## Field Measurements/Component Compliance

Street 1 Name
Stop Condition-Street 1
Street 2 Name
Stop Condition-Street 2

PRIMROSE AV StopSign OLD STEELE CREEK RD None Possible Solutions:

Remove & Replace Curb Ramp With Two New Directional Ramps or Equivalent.