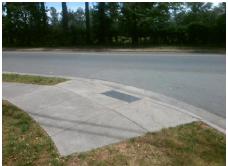

## Field Measurements/Component Compliance

Street 1 Name
Stop Condition-Street 1
Street 2 Name
Stop Condition-Street 2

PRIMROSE AV StopSign OLD STEELE CREEK RD None Possible Solutions:

Remove & Replace Curb Ramp With Two New Directional Ramps or Equivalent.