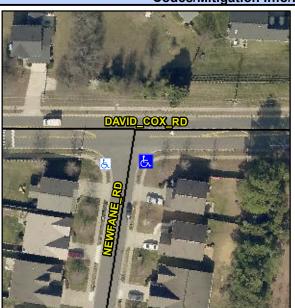

Intersection ID: 31243 Main Street: NEWFANE\_RD Cross Street: DAVID\_COX\_RD Location: SE

ADA ID: E56637708CB9 Ramp Type: Perp Initial Pass/Fail: Fail Overall Compliance: No Severity Score: 21.25

## Field Measurements/Component Compliance

| Street 1 Name           | NEWFANE RD |
|-------------------------|------------|
| Stop Condition-Street 2 | StopSign   |
| Street 2 Name           | N/A        |
| Stop Condition-Street 1 | N/A        |