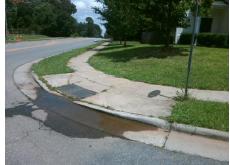

| ALLOSSINIE SOIUTION           |            |                        | i ieiu ivieasui e     | 111161113/6 | onipo                       | nent compnance              |  |
|-------------------------------|------------|------------------------|-----------------------|-------------|-----------------------------|-----------------------------|--|
| Possible Solutions:           |            | Compliance Description |                       |             | Data Compliance Description |                             |  |
| Remove & Replace Entire R     | Ramp.      | N/A                    | Ramp Length (in)      | 51.0        | No                          | Ramp Slope (%)              |  |
|                               | •          | No                     | Ramp Width (in)       | 41.0        | Yes                         | Ramp XSlope (%)             |  |
|                               |            | N/A                    | Flare Type LT         | N/A         | N/A                         | Flare Type RT               |  |
|                               |            | N/A                    | Flare Slope LT (%)    | N/A         | N/A                         | Flare Slope RT (%)          |  |
|                               |            | N/A                    | Flare Traversable LT? | N/A         | N/A                         | Flare Traversable RT?       |  |
|                               |            | N/A                    | Landing Length (in)   | N/A         | N/A                         | DWS Provided?               |  |
| Surveyor Notes:               |            | N/A                    | Landing Width (in)    | N/A         | N/A                         | DWS Contrast?               |  |
| N/A                           |            | N/A                    | Landing Slope (%)     | N/A         | N/A                         | DWS Length (in)             |  |
|                               |            | N/A                    | Landing X Slope (%)   | N/A         | N/A                         | DWS Full Width?             |  |
|                               |            | N/A                    | Landing Curb? (Y/N)   | N/A         | N/A                         | DWS Offset (in)             |  |
|                               |            | N/A                    | Shared Landing?       | N/A         |                             |                             |  |
| PROW/ADA:                     |            | N/A                    | Gutter Ponding?       | N/A         | N/A                         | Gutter Slope (%)            |  |
| Not Found, R304.5.1, R304.2.2 |            | N/A                    | Gutter Lip Ht (in)    | N/A         | N/A                         | Gutter X Slope (%)          |  |
|                               |            | N/A                    | Painted X Walk1?      | No          | N/A                         | Painted X Walk2?            |  |
| d d                           |            |                        | X Walk 1 Direction    | To W        |                             | X Walk 2 Direction          |  |
| E C                           |            | N/A                    | X Walk 1 Width (in)   | N/A         | N/A                         | X Walk 2 Width (in)         |  |
|                               |            |                        | X Walk 1 Slope (%)    | 1.8         |                             | X Walk 2 Slope (%)          |  |
|                               |            |                        | X Walk 1 X Slope (%)  | 0.7         |                             | X Walk 2 X Slope (%)        |  |
|                               |            | N/A                    | Ramp inside XWalk1?   | N/A         | N/A                         | Ramp inside XWalk2?         |  |
|                               |            |                        | Road Slope (%)        | N/A         | N/A                         | Clear Space?                |  |
|                               |            |                        | Road X Slope (%)      | N/A         | N/A                         | Clear Space to XWalk (in)   |  |
|                               |            | N/A                    | Any Obstructions?     | N/A         | N/A                         | Storm Grate/Utility Hazard? |  |
| Total Cost:                   | \$ 1850.00 |                        | Obstruction Type      |             |                             | Storm Grate/Utility Type    |  |