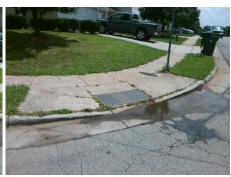

| ALLOSSINIE SOIUTION           |            |                        | i ieiu ivieasui e     | 111161113/6 | onipo                       | nent compnance              |  |
|-------------------------------|------------|------------------------|-----------------------|-------------|-----------------------------|-----------------------------|--|
| Possible Solutions:           |            | Compliance Description |                       |             | Data Compliance Description |                             |  |
| Remove & Replace Entire R     | Ramp.      | N/A                    | Ramp Length (in)      | 51.0        | No                          | Ramp Slope (%)              |  |
|                               | •          | No                     | Ramp Width (in)       | 41.0        | Yes                         | Ramp XSlope (%)             |  |
|                               |            | N/A                    | Flare Type LT         | N/A         | N/A                         | Flare Type RT               |  |
|                               |            | N/A                    | Flare Slope LT (%)    | N/A         | N/A                         | Flare Slope RT (%)          |  |
|                               |            | N/A                    | Flare Traversable LT? | N/A         | N/A                         | Flare Traversable RT?       |  |
|                               |            | N/A                    | Landing Length (in)   | N/A         | N/A                         | DWS Provided?               |  |
| Surveyor Notes:               |            | N/A                    | Landing Width (in)    | N/A         | N/A                         | DWS Contrast?               |  |
| N/A                           |            | N/A                    | Landing Slope (%)     | N/A         | N/A                         | DWS Length (in)             |  |
|                               |            | N/A                    | Landing X Slope (%)   | N/A         | N/A                         | DWS Full Width?             |  |
|                               |            | N/A                    | Landing Curb? (Y/N)   | N/A         | N/A                         | DWS Offset (in)             |  |
|                               |            | N/A                    | Shared Landing?       | N/A         |                             |                             |  |
| PROW/ADA:                     |            | N/A                    | Gutter Ponding?       | N/A         | N/A                         | Gutter Slope (%)            |  |
| Not Found, R304.5.1, R304.2.2 |            | N/A                    | Gutter Lip Ht (in)    | N/A         | N/A                         | Gutter X Slope (%)          |  |
|                               |            | N/A                    | Painted X Walk1?      | No          | N/A                         | Painted X Walk2?            |  |
| d d                           |            |                        | X Walk 1 Direction    | To W        |                             | X Walk 2 Direction          |  |
| E C                           |            | N/A                    | X Walk 1 Width (in)   | N/A         | N/A                         | X Walk 2 Width (in)         |  |
|                               |            |                        | X Walk 1 Slope (%)    | 1.8         |                             | X Walk 2 Slope (%)          |  |
|                               |            |                        | X Walk 1 X Slope (%)  | 0.7         |                             | X Walk 2 X Slope (%)        |  |
|                               |            | N/A                    | Ramp inside XWalk1?   | N/A         | N/A                         | Ramp inside XWalk2?         |  |
|                               |            |                        | Road Slope (%)        | N/A         | N/A                         | Clear Space?                |  |
|                               |            |                        | Road X Slope (%)      | N/A         | N/A                         | Clear Space to XWalk (in)   |  |
|                               |            | N/A                    | Any Obstructions?     | N/A         | N/A                         | Storm Grate/Utility Hazard? |  |
| Total Cost:                   | \$ 1850.00 |                        | Obstruction Type      |             |                             | Storm Grate/Utility Type    |  |