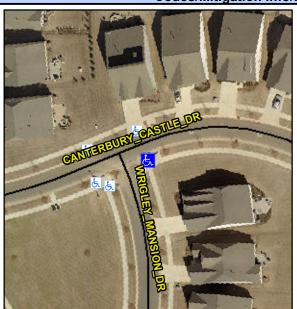

## Access Compliance Report Public Rights-of-Way (Curb Ramps)

Intersection ID: 54320 Main Street: WRIGLEY\_MANSION\_DR Cross Street: CANTERBURY\_CASTLE\_DR Location: SE

ADA ID: E571482746DD Ramp Type: Perp Initial Pass/Fail: Fail Overall Compliance: No Severity Score: 12.5

**Codes/Mitigation Info/Possible Solution** 

Street 1 Name

CANTERBURY CASTLE DR

Stop Condition-Street 2

None

Street 2 Name

N/A

Stop Condition-Street 1