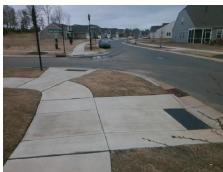

## Access Compliance Report Public Rights-of-Way (Curb Ramps)

Intersection ID: 54320 Main Street: WRIGLEY\_MANSION\_DR Cross Street: CANTERBURY\_CASTLE\_DR Location: SE

ADA ID: E571482746DD Ramp Type: Perp Initial Pass/Fail: Fail Overall Compliance: No Severity Score: 12.5

Total Cost:

1850.00

| Field Measurements/Component Compliance |                       |      |      |                             |      |  |
|-----------------------------------------|-----------------------|------|------|-----------------------------|------|--|
| Comp                                    | liance Description    | Data | Comp | liance Description          | Data |  |
| N/A                                     | Ramp Length (in)      | 96.0 | No   | Ramp Slope (%)              | 10.0 |  |
| Yes                                     | Ramp Width (in)       | 48.0 | Yes  | Ramp XSlope (%)             | 1.6  |  |
| N/A                                     | Flare Type LT         | N/A  | N/A  | Flare Type RT               | N/A  |  |
| N/A                                     | Flare Slope LT (%)    | N/A  | N/A  | Flare Slope RT (%)          | N/A  |  |
| N/A                                     | Flare Traversable LT? | N/A  | N/A  | Flare Traversable RT?       | N/A  |  |
| N/A                                     | Landing Length (in)   | N/A  | N/A  | DWS Provided?               | N/A  |  |
| N/A                                     | Landing Width (in)    | N/A  | N/A  | DWS Contrast?               | N/A  |  |
| N/A                                     | Landing Slope (%)     | N/A  | N/A  | DWS Length (in)             | N/A  |  |
| N/A                                     | Landing X Slope (%)   | N/A  | N/A  | DWS Full Width?             | N/A  |  |
| N/A                                     | Landing Curb? (Y/N)   | N/A  | N/A  | DWS Offset (in)             | N/A  |  |
| N/A                                     | Shared Landing?       | N/A  |      |                             |      |  |
| N/A                                     | Gutter Ponding?       | N/A  | N/A  | Gutter Slope (%)            | N/A  |  |
| N/A                                     | Gutter Lip Ht (in)    | 1.0  | N/A  | Gutter X Slope (%)          | N/A  |  |
| N/A                                     | Painted X Walk1?      | No   | N/A  | Painted X Walk2?            | N/A  |  |
|                                         | X Walk 1 Direction    | To N |      | X Walk 2 Direction          | N/A  |  |
| N/A                                     | X Walk 1 Width (in)   | N/A  | N/A  | X Walk 2 Width (in)         | N/A  |  |
|                                         | X Walk 1 Slope (%)    | 4.0  |      | X Walk 2 Slope (%)          | N/A  |  |
|                                         | X Walk 1 X Slope (%)  | 0.6  |      | X Walk 2 X Slope (%)        | N/A  |  |
| N/A                                     | Ramp inside XWalk1?   | N/A  | N/A  | Ramp inside XWalk2?         | N/A  |  |
|                                         | Road Slope (%)        | N/A  | N/A  | Clear Space?                | N/A  |  |
|                                         | Road X Slope (%)      | N/A  | N/A  | Clear Space to XWalk (in)   | N/A  |  |
| N/A                                     | Any Obstructions?     | N/A  | N/A  | Storm Grate/Utility Hazard? | N/A  |  |
|                                         | Obstruction Type      |      |      | Storm Grate/Utility Type    |      |  |
|                                         |                       | N/A  |      |                             | N/A  |  |
|                                         |                       |      | Yes  | Surface Condition? (G/P)    | Good |  |