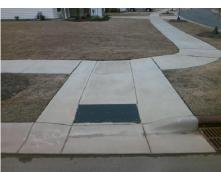

## Access Compliance Report Public Rights-of-Way (Curb Ramps)

Intersection ID: 54320 Main Street: WRIGLEY\_MANSION\_DR Cross Street: CANTERBURY\_CASTLE\_DR Location: SE

ADA ID: E571482746DD Ramp Type: Perp Initial Pass/Fail: Fail Overall Compliance: No Severity Score: 12.5

Total Cost:

1850.00

| Field Measurements/Component Compliance |                       |      |      |                             |      |  |
|-----------------------------------------|-----------------------|------|------|-----------------------------|------|--|
| Comp                                    | liance Description    | Data | Comp | liance Description          | Data |  |
| N/A                                     | Ramp Length (in)      | 96.0 | No   | Ramp Slope (%)              | 10.0 |  |
| Yes                                     | Ramp Width (in)       | 48.0 | Yes  | Ramp XSlope (%)             | 1.6  |  |
| N/A                                     | Flare Type LT         | N/A  | N/A  | Flare Type RT               | N/A  |  |
| N/A                                     | Flare Slope LT (%)    | N/A  | N/A  | Flare Slope RT (%)          | N/A  |  |
| N/A                                     | Flare Traversable LT? | N/A  | N/A  | Flare Traversable RT?       | N/A  |  |
| N/A                                     | Landing Length (in)   | N/A  | N/A  | DWS Provided?               | N/A  |  |
| N/A                                     | Landing Width (in)    | N/A  | N/A  | DWS Contrast?               | N/A  |  |
| N/A                                     | Landing Slope (%)     | N/A  | N/A  | DWS Length (in)             | N/A  |  |
| N/A                                     | Landing X Slope (%)   | N/A  | N/A  | DWS Full Width?             | N/A  |  |
| N/A                                     | Landing Curb? (Y/N)   | N/A  | N/A  | DWS Offset (in)             | N/A  |  |
| N/A                                     | Shared Landing?       | N/A  |      |                             |      |  |
| N/A                                     | Gutter Ponding?       | N/A  | N/A  | Gutter Slope (%)            | N/A  |  |
| N/A                                     | Gutter Lip Ht (in)    | 1.0  | N/A  | Gutter X Slope (%)          | N/A  |  |
| N/A                                     | Painted X Walk1?      | No   | N/A  | Painted X Walk2?            | N/A  |  |
|                                         | X Walk 1 Direction    | To N |      | X Walk 2 Direction          | N/A  |  |
| N/A                                     | X Walk 1 Width (in)   | N/A  | N/A  | X Walk 2 Width (in)         | N/A  |  |
|                                         | X Walk 1 Slope (%)    | 4.0  |      | X Walk 2 Slope (%)          | N/A  |  |
|                                         | X Walk 1 X Slope (%)  | 0.6  |      | X Walk 2 X Slope (%)        | N/A  |  |
| N/A                                     | Ramp inside XWalk1?   | N/A  | N/A  | Ramp inside XWalk2?         | N/A  |  |
|                                         | Road Slope (%)        | N/A  | N/A  | Clear Space?                | N/A  |  |
|                                         | Road X Slope (%)      | N/A  | N/A  | Clear Space to XWalk (in)   | N/A  |  |
| N/A                                     | Any Obstructions?     | N/A  | N/A  | Storm Grate/Utility Hazard? | N/A  |  |
|                                         | Obstruction Type      |      |      | Storm Grate/Utility Type    |      |  |
|                                         |                       | N/A  |      |                             | N/A  |  |
|                                         |                       |      | Yes  | Surface Condition? (G/P)    | Good |  |