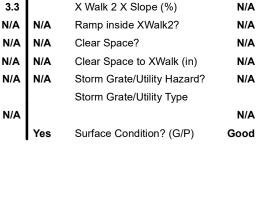

Painted X Walk2?

X Walk 2 Direction

X Walk 2 Width (in)

X Walk 2 Slope (%)

Flare Traversable RT?

Data

78.0

96.0

N/A

No

N/A

2.3

**ACHIEVEMENT LN** Street 1 Name Stop Condition-Street 2 StopSign N/A Street 2 Name Stop Condition-Street 1 N/A Possible Solutions: Compliance Description N/A Remove & Replace Entire Ramp. Yes N/A N/A N/A Surveyor Notes: N/A PROW/ADA: R304.2.2, R304.5.3