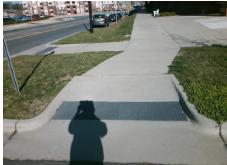

## **Access Compliance Report Public Rights-of-Way** (Curb Ramps)

Data

8.5

4.5

N/A

Intersection ID: 53147 Main Street: ACHIEVEMENT LN Cross Street: NEW RENAISSANCE WY Location: NE ADA ID: E571B5F0282B Ramp Type: Perp Initial Pass/Fail: Fail **Overall Compliance: No** Severity Score: 13.75

N/A

No

N/A

2.3

**ACHIEVEMENT LN** Street 1 Name Stop Condition-Street 2 StopSign N/A Street 2 Name Stop Condition-Street 1 N/A Possible Solutions: Compliance Description N/A Remove & Replace Entire Ramp. Yes N/A N/A N/A Surveyor Notes: N/A PROW/ADA: R304.2.2, R304.5.3