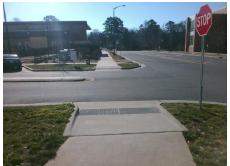

## **Access Compliance Report Public Rights-of-Way** (Curb Ramps)

Data

8.5

4.5

N/A

Intersection ID: 53147 Main Street: ACHIEVEMENT LN Cross Street: NEW RENAISSANCE WY Location: NE ADA ID: E571B5F0282B Ramp Type: Perp Initial Pass/Fail: Fail **Overall Compliance: No** Severity Score: 13.75

N/A

No

N/A

2.3

**ACHIEVEMENT LN** Street 1 Name Stop Condition-Street 2 StopSign N/A Street 2 Name Stop Condition-Street 1 N/A Possible Solutions: Compliance Description N/A Remove & Replace Entire Ramp. Yes N/A N/A N/A Surveyor Notes: N/A PROW/ADA: R304.2.2, R304.5.3