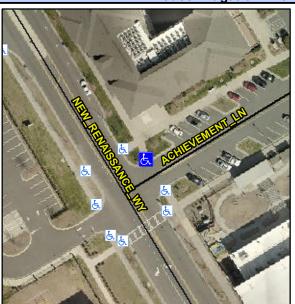

## **Access Compliance Report Public Rights-of-Way** (Curb Ramps)

Data

8.5

4.5

N/A

Intersection ID: 53147 Main Street: ACHIEVEMENT LN Cross Street: NEW RENAISSANCE WY Location: NE ADA ID: E571B5F0282B Ramp Type: Perp Initial Pass/Fail: Fail **Overall Compliance: No** Severity Score: 13.75

N/A

No

N/A

2.3

**ACHIEVEMENT LN** Street 1 Name Stop Condition-Street 2 StopSign N/A Street 2 Name Stop Condition-Street 1 N/A Possible Solutions: Compliance Description N/A Remove & Replace Entire Ramp. Yes N/A N/A N/A Surveyor Notes: N/A PROW/ADA: R304.2.2, R304.5.3