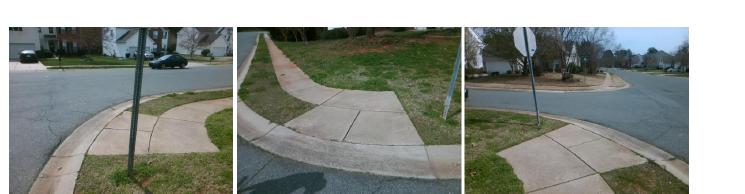

## Access Compliance Report Public Rights-of-Way (Curb Ramps)

| Intersection ID: 30574 Main St                   | section ID: 30574 Main Street: FLOWING_BROOK_CT Cross |      |                                          | s Street: HAMILTON_GREEN_DR |      |                             | NW    |  |
|--------------------------------------------------|-------------------------------------------------------|------|------------------------------------------|-----------------------------|------|-----------------------------|-------|--|
| ADA ID: E576AD0E7FE6 Ramp Type: PerpDiag Initial |                                                       |      | I Pass/Fail: Pass Overall Compliance: No |                             |      | o Severity Score:           | 10.25 |  |
| Codes/Mitigation Info/Possible Solution          |                                                       |      | Field Measurements/Component Compliance  |                             |      |                             |       |  |
| TRADE COLORISA                                   | Possible Solutions:                                   | Comp | Compliance Description                   |                             | Comp | liance Description          | Data  |  |
|                                                  | Remove & Replace Curb Ramp Wit                        | N/A  | Ramp Length (in)                         | 48.0                        | Yes  | Ramp Slope (%)              | 7.5   |  |
|                                                  | Two New Directional Ramps or                          | Yes  | Ramp Width (in)                          | 48.0                        | No   | Ramp XSlope (%)             | 3.3   |  |
|                                                  | Equivalent. Remove & Replace<br>Gutter.               | N/A  | Flare Type LT                            | Sloped                      | N/A  | Flare Type RT               | N/A   |  |
|                                                  |                                                       | N/A  | Flare Slope LT (%)                       | 2.8                         | N/A  | Flare Slope RT (%)          | 11.0  |  |
|                                                  |                                                       | N/A  | Flare Traversable LT?                    | No                          | N/A  | Flare Traversable RT?       | No    |  |
|                                                  |                                                       | Yes  | Landing Length (in)                      | 48.0                        | No   | DWS Provided?               | No    |  |
|                                                  | Surveyor Notes:                                       | Yes  | Landing Width (in)                       | 48.0                        | N/A  | DWS Contrast?               | No    |  |
|                                                  | N/A                                                   | No   | Landing Slope (%)                        | 4.0                         | N/A  | DWS Length (in)             | N/A   |  |
|                                                  |                                                       | No   | Landing X Slope (%)                      | 4.1                         | N/A  | DWS Full Width?             | No    |  |
|                                                  |                                                       | N/A  | Landing Curb? (Y/N)                      | No                          | N/A  | DWS Offset (in)             | N/A   |  |
|                                                  |                                                       | N/A  | Shared Landing?                          | No                          |      |                             |       |  |
|                                                  | PROW/ADA:                                             | Yes  | Gutter Ponding?                          | No                          | Yes  | Gutter Slope (%)            | 0.4   |  |
|                                                  | R304.5.3, R304.2.2-Perp, R304.3.2-<br>Para, R305      | Yes  | Gutter Lip Ht (in)                       | 0.0                         | No   | Gutter X Slope (%)          | 2.6   |  |
|                                                  |                                                       | N/A  | Painted X Walk1?                         | No                          | N/A  | Painted X Walk2?            | No    |  |
|                                                  |                                                       |      | X Walk 1 Direction                       | To S                        |      | X Walk 2 Direction          | To E  |  |
|                                                  | 20                                                    | N/A  | X Walk 1 Width (in)                      | N/A                         | N/A  | X Walk 2 Width (in)         | N/A   |  |
| Street 1 Name HAMILTON GREEN DR                  | _                                                     |      | X Walk 1 Slope (%)                       | 0.9                         |      | X Walk 2 Slope (%)          | 2.3   |  |
| Stop Condition-Street 2 None                     |                                                       |      | X Walk 1 X Slope (%)                     | 2.6                         |      | X Walk 2 X Slope (%)        | 1.5   |  |
| Street 2 Name FLOWING BROOK CT                   |                                                       | N/A  | Ramp inside XWalk1?                      | N/A                         | N/A  | Ramp inside XWalk2?         | N/A   |  |
| Stop Condition-Street 1 StopSign                 |                                                       |      | Road Slope (%)                           | 4.0                         | N/A  | Clear Space?                | Yes   |  |
|                                                  |                                                       |      | Road X Slope (%)                         | 5.1                         | N/A  | Clear Space to XWalk (in)   | N/A   |  |
|                                                  |                                                       | Yes  | Any Obstructions?                        | No                          | Yes  | Storm Grate/Utility Hazard? | No    |  |
|                                                  | Total Cost: \$ 3950.0                                 | 0    | Obstruction Type                         |                             |      | Storm Grate/Utility Type    |       |  |
|                                                  |                                                       |      |                                          | N/A                         |      |                             | N/A   |  |