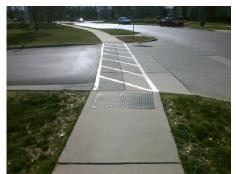

Surveyor Notes: N/A

PROW/ADA:

R304.5.3

StopSign N/A N/A

> Total Cost: 3200.00

| Compliance Description |                       | Data  | Comp | liance Description          | Data |
|------------------------|-----------------------|-------|------|-----------------------------|------|
| N/A                    | Ramp Length (in)      | 80.0  | Yes  | BlendTrans Slope (%)        | 3.3  |
| Yes                    | Ramp Width (in)       | 48.0  | No   | BlendTrans XSlope (%)       | 2.2  |
| N/A                    | Flare Type LT         | N/A   | N/A  | Flare Type RT               | N/A  |
| N/A                    | Flare Slope LT (%)    | N/A   | N/A  | Flare Slope RT (%)          | N/A  |
| N/A                    | Flare Traversable LT? | N/A   | N/A  | Flare Traversable RT?       | N/A  |
| N/A                    | Landing Length (in)   | N/A   | N/A  | DWS Provided?               | N/A  |
| N/A                    | Landing Width (in)    | N/A   | N/A  | DWS Contrast?               | N/A  |
| N/A                    | Landing Slope (%)     | N/A   | N/A  | DWS Length (in)             | N/A  |
| N/A                    | Landing X Slope (%)   | N/A   | N/A  | DWS Full Width?             | N/A  |
| N/A                    | Landing Curb? (Y/N)   | N/A   | N/A  | DWS Offset (in)             | N/A  |
| N/A                    | Shared Landing?       | N/A   |      |                             |      |
| N/A                    | Gutter Ponding?       | N/A   | N/A  | Gutter Slope (%)            | N/A  |
| N/A                    | Gutter Lip Ht (in)    | N/A   | N/A  | Gutter X Slope (%)          | N/A  |
| N/A                    | Painted X Walk1?      | Yes   | N/A  | Painted X Walk2?            | N/A  |
|                        | X Walk 1 Direction    | To SE |      | X Walk 2 Direction          | N/A  |
|                        | X Walk 1 Width (in)   | 50.0  |      | X Walk 2 Width (in)         | N/A  |
|                        | X Walk 1 Slope (%)    | 1.1   |      | X Walk 2 Slope (%)          | N/A  |
|                        | X Walk 1 X Slope (%)  | 3.5   |      | X Walk 2 X Slope (%)        | N/A  |
| N/A                    | Ramp inside XWalk1?   | Yes   | N/A  | Ramp inside XWalk2?         | N/A  |
|                        | Road Slope (%)        | 3.5   |      | Clear Space?                | N/A  |
|                        | Road X Slope (%)      | 1.1   | N/A  | Clear Space to XWalk (in)   | N/A  |
| N/A                    | Any Obstructions?     | N/A   | N/A  | Storm Grate/Utility Hazard? | N/A  |
|                        | Obstruction Type      |       | l    | Storm Grate/Utility Type    |      |
|                        |                       | N/A   |      |                             | N/A  |
|                        |                       |       | Yes  | Surface Condition? (G/P)    | Good |