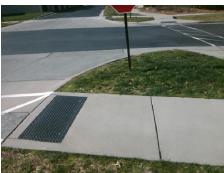

Surveyor Notes: N/A

PROW/ADA:

R304.5.3

StopSign N/A N/A

> Total Cost: 3200.00

| Compliance Description |                       | Data  | Comp | liance Description          | Data |
|------------------------|-----------------------|-------|------|-----------------------------|------|
| N/A                    | Ramp Length (in)      | 80.0  | Yes  | BlendTrans Slope (%)        | 3.3  |
| Yes                    | Ramp Width (in)       | 48.0  | No   | BlendTrans XSlope (%)       | 2.2  |
| N/A                    | Flare Type LT         | N/A   | N/A  | Flare Type RT               | N/A  |
| N/A                    | Flare Slope LT (%)    | N/A   | N/A  | Flare Slope RT (%)          | N/A  |
| N/A                    | Flare Traversable LT? | N/A   | N/A  | Flare Traversable RT?       | N/A  |
| N/A                    | Landing Length (in)   | N/A   | N/A  | DWS Provided?               | N/A  |
| N/A                    | Landing Width (in)    | N/A   | N/A  | DWS Contrast?               | N/A  |
| N/A                    | Landing Slope (%)     | N/A   | N/A  | DWS Length (in)             | N/A  |
| N/A                    | Landing X Slope (%)   | N/A   | N/A  | DWS Full Width?             | N/A  |
| N/A                    | Landing Curb? (Y/N)   | N/A   | N/A  | DWS Offset (in)             | N/A  |
| N/A                    | Shared Landing?       | N/A   |      |                             |      |
| N/A                    | Gutter Ponding?       | N/A   | N/A  | Gutter Slope (%)            | N/A  |
| N/A                    | Gutter Lip Ht (in)    | N/A   | N/A  | Gutter X Slope (%)          | N/A  |
| N/A                    | Painted X Walk1?      | Yes   | N/A  | Painted X Walk2?            | N/A  |
|                        | X Walk 1 Direction    | To SE |      | X Walk 2 Direction          | N/A  |
|                        | X Walk 1 Width (in)   | 50.0  |      | X Walk 2 Width (in)         | N/A  |
|                        | X Walk 1 Slope (%)    | 1.1   |      | X Walk 2 Slope (%)          | N/A  |
|                        | X Walk 1 X Slope (%)  | 3.5   |      | X Walk 2 X Slope (%)        | N/A  |
| N/A                    | Ramp inside XWalk1?   | Yes   | N/A  | Ramp inside XWalk2?         | N/A  |
|                        | Road Slope (%)        | 3.5   |      | Clear Space?                | N/A  |
|                        | Road X Slope (%)      | 1.1   | N/A  | Clear Space to XWalk (in)   | N/A  |
| N/A                    | Any Obstructions?     | N/A   | N/A  | Storm Grate/Utility Hazard? | N/A  |
|                        | Obstruction Type      |       | l    | Storm Grate/Utility Type    |      |
|                        |                       | N/A   |      |                             | N/A  |
|                        |                       |       | Yes  | Surface Condition? (G/P)    | Good |