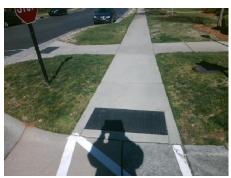

Surveyor Notes: N/A

PROW/ADA:

R304.5.3

StopSign N/A N/A

> Total Cost: 3200.00

| Compliance Description |                       | Data  | Comp | liance Description          | Data |
|------------------------|-----------------------|-------|------|-----------------------------|------|
| N/A                    | Ramp Length (in)      | 80.0  | Yes  | BlendTrans Slope (%)        | 3.3  |
| Yes                    | Ramp Width (in)       | 48.0  | No   | BlendTrans XSlope (%)       | 2.2  |
| N/A                    | Flare Type LT         | N/A   | N/A  | Flare Type RT               | N/A  |
| N/A                    | Flare Slope LT (%)    | N/A   | N/A  | Flare Slope RT (%)          | N/A  |
| N/A                    | Flare Traversable LT? | N/A   | N/A  | Flare Traversable RT?       | N/A  |
| N/A                    | Landing Length (in)   | N/A   | N/A  | DWS Provided?               | N/A  |
| N/A                    | Landing Width (in)    | N/A   | N/A  | DWS Contrast?               | N/A  |
| N/A                    | Landing Slope (%)     | N/A   | N/A  | DWS Length (in)             | N/A  |
| N/A                    | Landing X Slope (%)   | N/A   | N/A  | DWS Full Width?             | N/A  |
| N/A                    | Landing Curb? (Y/N)   | N/A   | N/A  | DWS Offset (in)             | N/A  |
| N/A                    | Shared Landing?       | N/A   |      |                             |      |
| N/A                    | Gutter Ponding?       | N/A   | N/A  | Gutter Slope (%)            | N/A  |
| N/A                    | Gutter Lip Ht (in)    | N/A   | N/A  | Gutter X Slope (%)          | N/A  |
| N/A                    | Painted X Walk1?      | Yes   | N/A  | Painted X Walk2?            | N/A  |
|                        | X Walk 1 Direction    | To SE |      | X Walk 2 Direction          | N/A  |
|                        | X Walk 1 Width (in)   | 50.0  |      | X Walk 2 Width (in)         | N/A  |
|                        | X Walk 1 Slope (%)    | 1.1   |      | X Walk 2 Slope (%)          | N/A  |
|                        | X Walk 1 X Slope (%)  | 3.5   |      | X Walk 2 X Slope (%)        | N/A  |
| N/A                    | Ramp inside XWalk1?   | Yes   | N/A  | Ramp inside XWalk2?         | N/A  |
|                        | Road Slope (%)        | 3.5   |      | Clear Space?                | N/A  |
|                        | Road X Slope (%)      | 1.1   | N/A  | Clear Space to XWalk (in)   | N/A  |
| N/A                    | Any Obstructions?     | N/A   | N/A  | Storm Grate/Utility Hazard? | N/A  |
|                        | Obstruction Type      |       | l    | Storm Grate/Utility Type    |      |
|                        |                       | N/A   |      |                             | N/A  |
|                        |                       |       | Yes  | Surface Condition? (G/P)    | Good |