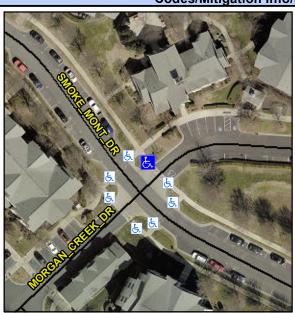

## **Access Compliance Report Public Rights-of-Way** (Curb Ramps)

Intersection ID: 50563 Main Street: MORGAN CREEK DR **Cross Street: SMOKE MONT DR** Location: NE **ADA ID: E57BBAD74489** Ramp Type: BlendTrans1 Initial Pass/Fail: Fail **Overall Compliance: No Severity Score:** 1.25

## Field Measurements/Component Compliance

**MORGAN CREEK DR** Street 1 Name Stop Condition-Street 1 Street 2 Name Stop Condition-Street 2

Possible Solutions: Remove & Replace Curb Ramp With **Two New Directional Ramps or** Equivalent.