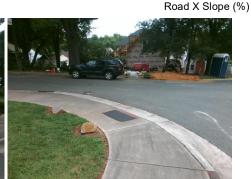

Compliance Description

Road Slope (%)

**Codes/Mitigation Info/Possible Solution** 

Field Measurements/Component Compliance Data

Compliance Description

Street 1 Name Stop Condition-Street 1 **BETHAL RD** Street 2 Name Stop Condition-Street 2 **CARTIER WY**  Remove & Replace Curb Ramp With Two New Directional Ramps or Equivalent.