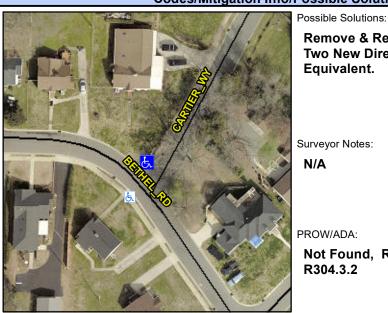

N/A

N/A

N/A

N/A

Good 13.9

To SE

Intersection ID: 13177 Main Street: BETHEL RD **Cross Street: CARTIER WY** Location: Ν **Overall Compliance: No** 0 **ADA ID: E585C269CBE8** Ramp Type: Combination1Diag Initial Pass/Fail: Fail **Severity Score:** 

Compliance Description

Road Slope (%)

**Codes/Mitigation Info/Possible Solution** 

Field Measurements/Component Compliance Data

Compliance Description

Street 1 Name Stop Condition-Street 1 **BETHAL RD** Street 2 Name Stop Condition-Street 2 **CARTIER WY**  Remove & Replace Curb Ramp With Two New Directional Ramps or Equivalent.

Surveyor Notes:

N/A

PROW/ADA:

None

None

Not Found, R304.5.1, R304.5.3, R304.3.2

Total Cost:

N/A Ramp Length RT (in) N/A Ramp Length LT (in) 63.5 58.5 Yes Ramp Width LT (in) Yes Ramp Width RT (in) No Ramp Slope LT (%) 11.8 Yes Ramp Slope RT (%) Ramp XSlope LT (%) No Ramp XSlope RT (%) Yes 1.4 N/A Ramp Length (in) 59.0 Yes Ramp Slope (%) 40.5 No Ramp XSlope (%) No Ramp Width (in) N/A Flare Type LT N/A N/A Flare Type RT N/A N/A N/A Flare Slope LT (%) Flare Slope RT (%) N/A Flare Traversable LT? N/A N/A Flare Traversable RT? N/A Landing Length (in) N/A N/A DWS Provided? N/A N/A **DWS Contrast?** N/A Landing Width (in) N/A Landing Slope (%) N/A N/A DWS Length (in) N/A Landing X Slope (%) N/A N/A DWS Full Width? N/A Landing Curb? (Y/N) N/A N/A DWS Offset (in) N/A Shared Landing? N/A N/A **Gutter Ponding?** N/A N/A Gutter Slope (%) N/A N/A Gutter Lip Ht (in) N/A Gutter X Slope (%) N/A N/A Painted X Walk1? No Painted X Walk2? To SW X Walk 1 Direction X Walk 2 Direction X Walk 1 Width (in) N/A X Walk 2 Width (in) 0.8 X Walk 2 Slope (%) X Walk 1 Slope (%) X Walk 1 X Slope (%) 7.7 X Walk 2 X Slope (%) N/A Ramp inside XWalk1? N/A N/A Ramp inside XWalk2?