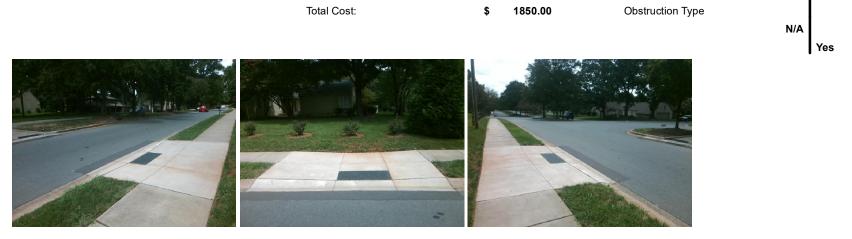

## Access Compliance Report Public Rights-of-Way (Curb Ramps)

| Intersection ID: N/A                    | Main Street: RAINTREE_LN |                               |                                                    | treet:                                         | ROUNDING_RUN_RD       | Location:    | NE  |                             |            |
|-----------------------------------------|--------------------------|-------------------------------|----------------------------------------------------|------------------------------------------------|-----------------------|--------------|-----|-----------------------------|------------|
| ADA ID: E58696C62FB9                    | Ramp Type: Perp          |                               |                                                    | Initial Pass/Fail: Fail Overall Compliance: No |                       |              |     |                             |            |
| Codes/Mitigation Info/Possible Solution |                          |                               | Field Measurements/Component Compliance            |                                                |                       |              |     |                             |            |
| Possible Solutions:                     |                          |                               | Compliance Description Data Compliance Description |                                                |                       |              |     |                             | Data       |
|                                         | an Mar                   |                               |                                                    | N/A                                            | Ramp Length (in)      | 48.0         | No  | Ramp Slope (%)              | 11.1       |
|                                         | And and                  | Remove & Replace Entire Ramp  |                                                    | Yes                                            | Ramp Width (in)       | 48.0<br>60.0 | No  | Ramp XSlope (%)             | 3.0        |
|                                         | The state                |                               |                                                    | N/A                                            | Flare Type LT         | 00.0<br>N/A  |     | Flare Type RT               | 3.0<br>N/A |
| A H Longe                               | A Street of Street       | 3                             |                                                    | N/A<br>N/A                                     |                       | N/A          |     | •••                         | N/A<br>N/A |
|                                         | La INSE                  |                               |                                                    |                                                | Flare Slope LT (%)    |              |     | Flare Slope RT (%)          |            |
| The second second                       | Aller Street             |                               |                                                    | N/A                                            | Flare Traversable LT? | N/A          |     | Flare Traversable RT?       | N/A        |
|                                         | 1 m                      |                               |                                                    | N/A                                            | Landing Length (in)   | N/A          |     | DWS Provided?               | N/A        |
|                                         |                          | Surveyor Notes:               |                                                    | N/A                                            | Landing Width (in)    | N/A          | N/A | DWS Contrast?               | N/A        |
|                                         |                          | N/A                           |                                                    | N/A                                            | Landing Slope (%)     | N/A          |     | DWS Length (in)             | N/A        |
| A HE                                    | 3 AD                     |                               |                                                    | N/A                                            | Landing X Slope (%)   | N/A          | N/A | DWS Full Width?             | N/A        |
| 3 1 6                                   |                          |                               |                                                    | N/A                                            | Landing Curb? (Y/N)   | N/A          | N/A | DWS Offset (in)             | N/A        |
| EUN RD                                  |                          |                               |                                                    | N/A                                            | Shared Landing?       | N/A          |     |                             |            |
| ROUNDING                                |                          | PROW/ADA:                     |                                                    | N/A                                            | Gutter Ponding?       | N/A          | N/A | Gutter Slope (%)            | N/A        |
|                                         |                          | Not Found, R304.2.2, R304.5.3 |                                                    | N/A                                            | Gutter Lip Ht (in)    | N/A          | N/A | Gutter X Slope (%)          | N/A        |
|                                         |                          |                               |                                                    | N/A                                            | Painted X Walk1?      | No           | N/A | Painted X Walk2?            | N/A        |
|                                         |                          |                               |                                                    |                                                | X Walk 1 Direction    | To W         |     | X Walk 2 Direction          | N/A        |
|                                         |                          |                               |                                                    | N/A                                            | X Walk 1 Width (in)   | N/A          | N/A | X Walk 2 Width (in)         | N/A        |
| Street 1 Name                           | RAINTREE LN              | _                             |                                                    |                                                | X Walk 1 Slope (%)    | 3.7          |     | X Walk 2 Slope (%)          | N/A        |
| Stop Condition-Street 2                 | None                     |                               |                                                    |                                                | X Walk 1 X Slope (%)  | 2.9          |     | X Walk 2 X Slope (%)        | N/A        |
| Street 2 Name                           | N/A                      |                               |                                                    | N/A                                            | Ramp inside XWalk1?   | N/A          | N/A | Ramp inside XWalk2?         | N/A        |
| Stop Condition-Street 1                 | N/A                      |                               |                                                    |                                                | ,<br>Road Slope (%)   | N/A          | N/A | Clear Space?                | N/A        |
|                                         |                          |                               |                                                    |                                                | Road X Slope (%)      | N/A          |     | Clear Space to XWalk (in)   | N/A        |
|                                         |                          |                               |                                                    | N/A                                            | Any Obstructions?     | N/A          | N/A | Storm Grate/Utility Hazard? | N/A        |
|                                         |                          | Total Cost: \$ 1              | 850.00                                             |                                                | Obstruction Type      | 104          |     | Storm Grate/Utility Type    | N/A        |
|                                         |                          | iotai 003t. 🌵 i               | 000.00                                             |                                                |                       | N/A          |     | Storm Grate/Ounity Type     | N/A        |
|                                         |                          |                               |                                                    |                                                |                       | IN/A         |     |                             | IN/A       |