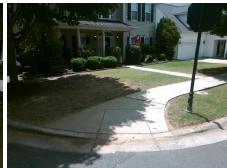

Surveyor Notes:

N/A

PROW/ADA:

Not Found, R304.5.1

Total Cost: \$ 3200.00

| ried measurements/component compnance |                       |       |                        |                             |       |
|---------------------------------------|-----------------------|-------|------------------------|-----------------------------|-------|
| Compliance Description                |                       | Data  | Compliance Description |                             | Data  |
| N/A                                   | Ramp Length (in)      | 48.0  | Yes                    | Ramp Slope (%)              | 6.7   |
| No                                    | Ramp Width (in)       | 38.0  | Yes                    | Ramp XSlope (%)             | 0.6   |
| N/A                                   | Flare Type LT         | N/A   | N/A                    | Flare Type RT               | N/A   |
| N/A                                   | Flare Slope LT (%)    | N/A   | N/A                    | Flare Slope RT (%)          | N/A   |
| N/A                                   | Flare Traversable LT? | N/A   | N/A                    | Flare Traversable RT?       | N/A   |
| N/A                                   | Landing Length (in)   | N/A   | N/A                    | DWS Provided?               | N/A   |
| N/A                                   | Landing Width (in)    | N/A   | N/A                    | DWS Contrast?               | N/A   |
| N/A                                   | Landing Slope (%)     | N/A   | N/A                    | DWS Length (in)             | N/A   |
| N/A                                   | Landing X Slope (%)   | N/A   | N/A                    | DWS Full Width?             | N/A   |
| N/A                                   | Landing Curb? (Y/N)   | N/A   | N/A                    | DWS Offset (in)             | N/A   |
| N/A                                   | Shared Landing?       | N/A   |                        |                             |       |
| N/A                                   | Gutter Ponding?       | N/A   | N/A                    | Gutter Slope (%)            | N/A   |
| N/A                                   | Gutter Lip Ht (in)    | N/A   | N/A                    | Gutter X Slope (%)          | N/A   |
| N/A                                   | Painted X Walk1?      | No    | N/A                    | Painted X Walk2?            | No    |
|                                       | X Walk 1 Direction    | To NE |                        | X Walk 2 Direction          | To NW |
| N/A                                   | X Walk 1 Width (in)   | N/A   | N/A                    | X Walk 2 Width (in)         | N/A   |
|                                       | X Walk 1 Slope (%)    | 1.9   |                        | X Walk 2 Slope (%)          | 2.0   |
|                                       | X Walk 1 X Slope (%)  | 1.3   |                        | X Walk 2 X Slope (%)        | 2.3   |
| N/A                                   | Ramp inside XWalk1?   | N/A   | N/A                    | Ramp inside XWalk2?         | N/A   |
|                                       | Road Slope (%)        | 0.7   | N/A                    | Clear Space?                | N/A   |
|                                       | Road X Slope (%)      | 2.3   | N/A                    | Clear Space to XWalk (in)   | N/A   |
| N/A                                   | Any Obstructions?     | N/A   | N/A                    | Storm Grate/Utility Hazard? | N/A   |
|                                       | Obstruction Type      |       |                        | Storm Grate/Utility Type    |       |
|                                       |                       | N/A   |                        |                             | N/A   |

Surface Condition? (G/P)

Good