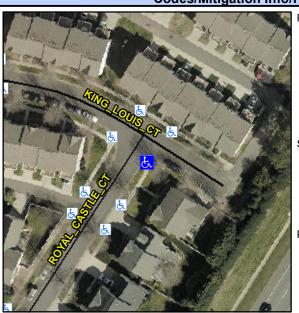

## Access Compliance Report Public Rights-of-Way (Curb Ramps)

Intersection ID: 42461 Main Street: KING\_LOUIS\_CT Cross Street: ROYAL\_CASTLE\_CT Location: S

ADA ID: E589BE12845D Ramp Type: PerpDiag Initial Pass/Fail: Fail Overall Compliance: No Severity Score: 8.75

## Field Measurements/Component Compliance

Street 1 Name
Stop Condition-Street 2
Street 2 Name
Stop Condition-Street 1

KING LOUIS CT None ROYAL CASTLE CT StopSign Possible Solutions:

Remove & Replace Curb Ramp With Two New Directional Ramps or Equivalent.