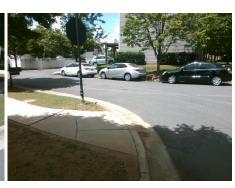

Surveyor Notes:

N/A

PROW/ADA:

Not Found, R304.5.1

Total Cost: \$ 3200.00

| ried measurements/component compnance |                       |       |                        |                             |       |
|---------------------------------------|-----------------------|-------|------------------------|-----------------------------|-------|
| Compliance Description                |                       | Data  | Compliance Description |                             | Data  |
| N/A                                   | Ramp Length (in)      | 48.0  | Yes                    | Ramp Slope (%)              | 6.7   |
| No                                    | Ramp Width (in)       | 38.0  | Yes                    | Ramp XSlope (%)             | 0.6   |
| N/A                                   | Flare Type LT         | N/A   | N/A                    | Flare Type RT               | N/A   |
| N/A                                   | Flare Slope LT (%)    | N/A   | N/A                    | Flare Slope RT (%)          | N/A   |
| N/A                                   | Flare Traversable LT? | N/A   | N/A                    | Flare Traversable RT?       | N/A   |
| N/A                                   | Landing Length (in)   | N/A   | N/A                    | DWS Provided?               | N/A   |
| N/A                                   | Landing Width (in)    | N/A   | N/A                    | DWS Contrast?               | N/A   |
| N/A                                   | Landing Slope (%)     | N/A   | N/A                    | DWS Length (in)             | N/A   |
| N/A                                   | Landing X Slope (%)   | N/A   | N/A                    | DWS Full Width?             | N/A   |
| N/A                                   | Landing Curb? (Y/N)   | N/A   | N/A                    | DWS Offset (in)             | N/A   |
| N/A                                   | Shared Landing?       | N/A   |                        |                             |       |
| N/A                                   | Gutter Ponding?       | N/A   | N/A                    | Gutter Slope (%)            | N/A   |
| N/A                                   | Gutter Lip Ht (in)    | N/A   | N/A                    | Gutter X Slope (%)          | N/A   |
| N/A                                   | Painted X Walk1?      | No    | N/A                    | Painted X Walk2?            | No    |
|                                       | X Walk 1 Direction    | To NE |                        | X Walk 2 Direction          | To NW |
| N/A                                   | X Walk 1 Width (in)   | N/A   | N/A                    | X Walk 2 Width (in)         | N/A   |
|                                       | X Walk 1 Slope (%)    | 1.9   |                        | X Walk 2 Slope (%)          | 2.0   |
|                                       | X Walk 1 X Slope (%)  | 1.3   |                        | X Walk 2 X Slope (%)        | 2.3   |
| N/A                                   | Ramp inside XWalk1?   | N/A   | N/A                    | Ramp inside XWalk2?         | N/A   |
|                                       | Road Slope (%)        | 0.7   | N/A                    | Clear Space?                | N/A   |
|                                       | Road X Slope (%)      | 2.3   | N/A                    | Clear Space to XWalk (in)   | N/A   |
| N/A                                   | Any Obstructions?     | N/A   | N/A                    | Storm Grate/Utility Hazard? | N/A   |
|                                       | Obstruction Type      |       |                        | Storm Grate/Utility Type    |       |
|                                       |                       | N/A   |                        |                             | N/A   |

Surface Condition? (G/P)

Good