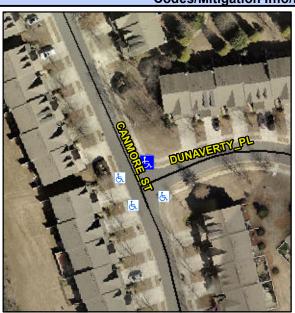

## Access Compliance Report Public Rights-of-Way (Curb Ramps)

Intersection ID: 50943 Main Street: CANMORE\_ST Cross Street: DUNAVERTY\_PL Location: NE

ADA ID: E58CB6F80CC7 Ramp Type: PerpDiag Initial Pass/Fail: Fail Overall Compliance: No Severity Score: 21.25

## Field Measurements/Component Compliance

Street 1 Name
Stop Condition-Street 2
Street 2 Name
Stop Condition-Street 1

CANMORE ST None DUNAVERTY PL StopSign Possible Solutions:

Remove & Replace Curb Ramp With Two New Directional Ramps or Equivalent.