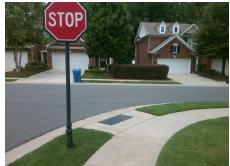

## Field Measurements/Component Compliance

Street 1 Name
Stop Condition-Street 2
Street 2 Name
Stop Condition-Street 1

CANMORE ST None DUNAVERTY PL StopSign Possible Solutions:

Remove & Replace Curb Ramp With Two New Directional Ramps or Equivalent.