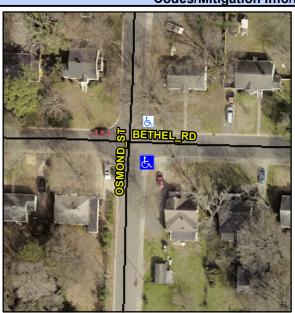

## Access Compliance Report Public Rights-of-Way (Curb Ramps)

16.3

Intersection ID: 13143 Main Street: OSMOND\_ST Cross Street: BETHEL\_RD Location: SE

ADA ID: E5A3BA4BC0BF Ramp Type: BlendTrans1 Initial Pass/Fail: Fail Overall Compliance: No Severity Score: 18.75