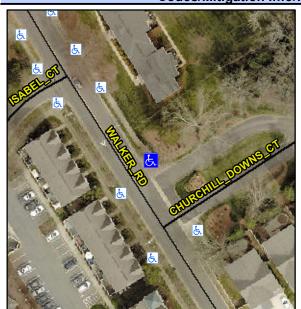

## **Access Compliance Report Public Rights-of-Way** (Curb Ramps)

Intersection ID: 16649 Main Street: CHURCHILL DOWNS CT Cross Street: WALKER\_RD Location: Ν **ADA ID: E5A5C1BB386E** Ramp Type: PerpDiag Initial Pass/Fail: Fail **Overall Compliance: No Severity Score:** 37.5

**Codes/Mitigation Info/Possible Solution** 

**WALKER RD** Street 1 Name Stop Condition-Street 2 None Street 2 Name **CHURCHILL DOWNS CT** Stop Condition-Street 1 None

Possible Solutions: Remove & Replace Curb Ramp With Two New Directional Ramps or Equivalent. Surveyor Notes: N/A PROW/ADA: R304.2.2, R304.5.3