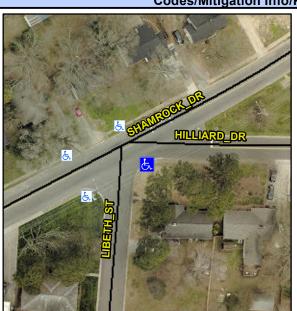

## Access Compliance Report Public Rights-of-Way (Curb Ramps)

Intersection ID: 11414Main Street:LIBETH\_STCross Street:SHAMROCK\_DRLocation:SEADA ID: E5A639941DB4Ramp Type:ParaInitial Pass/Fail:FailOverall Compliance:NoSeverity Score:10