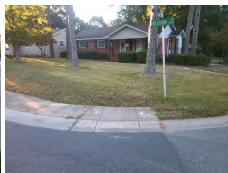

## Access Compliance Report Public Rights-of-Way (Curb Ramps)

Intersection ID: 11414Main Street:LIBETH\_STCross Street:SHAMROCK\_DRLocation:SEADA ID: E5A639941DB4Ramp Type:ParaInitial Pass/Fail:FailOverall Compliance:NoSeverity Score:10

## Field Measurements/Component Compliance

Street 1 Name
Stop Condition-Street 1
None
Street 2 Name
N/A
Stop Condition-Street 2
N/A

Possible Solutions:

Remove & Replace Entire Ramp.

No
Yes
No
No
N/A
N/A
Surveyor Notes:

RT RP < 5%, NO RT SW

N/A
N/A
N/A
N/A
R304.5.1, R304.5.3

N/A

Total Cost: \$ 1600.00

| Compliance Description Date |                      | Data  | Compliance Description |                             | Data |
|-----------------------------|----------------------|-------|------------------------|-----------------------------|------|
| N/A                         | Ramp Length LT (in)  | 19.5  | N/A                    | Ramp Length RT (in)         | 25.0 |
| No                          | Ramp Width LT (in)   | 42.0  | No                     | Ramp Width RT (in)          | 43.0 |
| Yes                         | Ramp Slope LT (%)    | 8.3   | Yes                    | Ramp Slope RT (%)           | 1.2  |
| No                          | Ramp XSlope LT (%)   | 3.6   | No                     | Ramp XSlope RT (%)          | 3.8  |
| N/A                         | Landing Length (in)  | N/A   | N/A                    | DWS Provided?               | N/A  |
| N/A                         | Landing Width (in)   | N/A   | N/A                    | DWS Contrast?               | N/A  |
| N/A                         | Landing Slope (%)    | N/A   | N/A                    | DWS Length (in)             | N/A  |
| N/A                         | Landing X Slope (%)  | N/A   | N/A                    | DWS Full Width?             | N/A  |
| N/A                         | Landing Curb? (Y/N)  | N/A   | N/A                    | DWS Offset (in)             | N/A  |
| N/A                         | Shared Landing?      | N/A   |                        |                             |      |
| N/A                         | Gutter Ponding?      | N/A   | N/A                    | Gutter Slope (%)            | N/A  |
| N/A                         | Gutter Lip Ht (in)   | N/A   | N/A                    | Gutter X Slope (%)          | N/A  |
| N/A                         | Painted X Walk1?     | No    | N/A                    | Painted X Walk2?            | N/A  |
|                             | X Walk 1 Direction   | To NW |                        | X Walk 2 Direction          | N/A  |
| N/A                         | X Walk 1 Width (in)  | N/A   | N/A                    | X Walk 2 Width (in)         | N/A  |
|                             | X Walk 1 Slope (%)   | 4.0   |                        | X Walk 2 Slope (%)          | N/A  |
|                             | X Walk 1 X Slope (%) | 3.0   |                        | X Walk 2 X Slope (%)        | N/A  |
| N/A                         | Ramp inside XWalk1?  | N/A   | N/A                    | Ramp inside XWalk2?         | N/A  |
|                             | Road Slope (%)       | N/A   | N/A                    | Clear Space?                | N/A  |
|                             | Road X Slope (%)     | N/A   | N/A                    | Clear Space to XWalk (in)   | N/A  |
| N/A                         | Any Obstructions?    | N/A   | N/A                    | Storm Grate/Utility Hazard? | N/A  |
|                             | Obstruction Type     |       |                        | Storm Grate/Utility Type    |      |
|                             |                      | N/A   |                        |                             | N/A  |
|                             |                      |       | Yes                    | Surface Condition? (G/P)    | Good |
|                             |                      |       | N/A                    | Curb Slope (%)              | 21.7 |
|                             |                      |       | I IVA                  | Curb Slope (70)             | 21   |