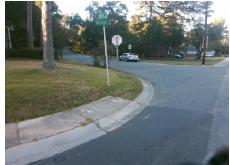

## Access Compliance Report Public Rights-of-Way (Curb Ramps)

Intersection ID: 11414Main Street:LIBETH\_STCross Street:SHAMROCK\_DRLocation:SEADA ID: E5A639941DB4Ramp Type:ParaInitial Pass/Fail:FailOverall Compliance:NoSeverity Score:10

## Field Measurements/Component Compliance

Street 1 Name
Stop Condition-Street 1
None
Street 2 Name
N/A
Stop Condition-Street 2
N/A

Possible Solutions:

Remove & Replace Entire Ramp.

No
Yes
No
No
N/A
N/A
Surveyor Notes:

RT RP < 5%, NO RT SW

N/A
N/A
N/A
N/A
R304.5.1, R304.5.3

N/A

Total Cost: \$ 1600.00

| Compliance Description Date |                      | Data  | Compliance Description |                             | Data |
|-----------------------------|----------------------|-------|------------------------|-----------------------------|------|
| N/A                         | Ramp Length LT (in)  | 19.5  | N/A                    | Ramp Length RT (in)         | 25.0 |
| No                          | Ramp Width LT (in)   | 42.0  | No                     | Ramp Width RT (in)          | 43.0 |
| Yes                         | Ramp Slope LT (%)    | 8.3   | Yes                    | Ramp Slope RT (%)           | 1.2  |
| No                          | Ramp XSlope LT (%)   | 3.6   | No                     | Ramp XSlope RT (%)          | 3.8  |
| N/A                         | Landing Length (in)  | N/A   | N/A                    | DWS Provided?               | N/A  |
| N/A                         | Landing Width (in)   | N/A   | N/A                    | DWS Contrast?               | N/A  |
| N/A                         | Landing Slope (%)    | N/A   | N/A                    | DWS Length (in)             | N/A  |
| N/A                         | Landing X Slope (%)  | N/A   | N/A                    | DWS Full Width?             | N/A  |
| N/A                         | Landing Curb? (Y/N)  | N/A   | N/A                    | DWS Offset (in)             | N/A  |
| N/A                         | Shared Landing?      | N/A   |                        |                             |      |
| N/A                         | Gutter Ponding?      | N/A   | N/A                    | Gutter Slope (%)            | N/A  |
| N/A                         | Gutter Lip Ht (in)   | N/A   | N/A                    | Gutter X Slope (%)          | N/A  |
| N/A                         | Painted X Walk1?     | No    | N/A                    | Painted X Walk2?            | N/A  |
|                             | X Walk 1 Direction   | To NW |                        | X Walk 2 Direction          | N/A  |
| N/A                         | X Walk 1 Width (in)  | N/A   | N/A                    | X Walk 2 Width (in)         | N/A  |
|                             | X Walk 1 Slope (%)   | 4.0   |                        | X Walk 2 Slope (%)          | N/A  |
|                             | X Walk 1 X Slope (%) | 3.0   |                        | X Walk 2 X Slope (%)        | N/A  |
| N/A                         | Ramp inside XWalk1?  | N/A   | N/A                    | Ramp inside XWalk2?         | N/A  |
|                             | Road Slope (%)       | N/A   | N/A                    | Clear Space?                | N/A  |
|                             | Road X Slope (%)     | N/A   | N/A                    | Clear Space to XWalk (in)   | N/A  |
| N/A                         | Any Obstructions?    | N/A   | N/A                    | Storm Grate/Utility Hazard? | N/A  |
|                             | Obstruction Type     |       |                        | Storm Grate/Utility Type    |      |
|                             |                      | N/A   |                        |                             | N/A  |
|                             |                      |       | Yes                    | Surface Condition? (G/P)    | Good |
|                             |                      |       | N/A                    | Curb Slope (%)              | 21.7 |
|                             |                      |       | I IVA                  | Curb Slope (70)             | 21   |