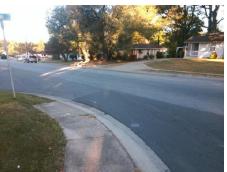

## Access Compliance Report Public Rights-of-Way (Curb Ramps)

Intersection ID: 11414Main Street:LIBETH\_STCross Street:SHAMROCK\_DRLocation:SEADA ID: E5A639941DB4Ramp Type:ParaInitial Pass/Fail:FailOverall Compliance:NoSeverity Score:10

## Field Measurements/Component Compliance

Street 1 Name
Stop Condition-Street 1
None
Street 2 Name
N/A
Stop Condition-Street 2
N/A

Possible Solutions:

Remove & Replace Entire Ramp.

No
Yes
No
No
N/A
N/A
Surveyor Notes:

RT RP < 5%, NO RT SW

N/A
N/A
N/A
N/A
R304.5.1, R304.5.3

N/A

Total Cost: \$ 1600.00

| Compliance Description Date |                      | Data  | Compliance Description |                             | Data |
|-----------------------------|----------------------|-------|------------------------|-----------------------------|------|
| N/A                         | Ramp Length LT (in)  | 19.5  | N/A                    | Ramp Length RT (in)         | 25.0 |
| No                          | Ramp Width LT (in)   | 42.0  | No                     | Ramp Width RT (in)          | 43.0 |
| Yes                         | Ramp Slope LT (%)    | 8.3   | Yes                    | Ramp Slope RT (%)           | 1.2  |
| No                          | Ramp XSlope LT (%)   | 3.6   | No                     | Ramp XSlope RT (%)          | 3.8  |
| N/A                         | Landing Length (in)  | N/A   | N/A                    | DWS Provided?               | N/A  |
| N/A                         | Landing Width (in)   | N/A   | N/A                    | DWS Contrast?               | N/A  |
| N/A                         | Landing Slope (%)    | N/A   | N/A                    | DWS Length (in)             | N/A  |
| N/A                         | Landing X Slope (%)  | N/A   | N/A                    | DWS Full Width?             | N/A  |
| N/A                         | Landing Curb? (Y/N)  | N/A   | N/A                    | DWS Offset (in)             | N/A  |
| N/A                         | Shared Landing?      | N/A   |                        |                             |      |
| N/A                         | Gutter Ponding?      | N/A   | N/A                    | Gutter Slope (%)            | N/A  |
| N/A                         | Gutter Lip Ht (in)   | N/A   | N/A                    | Gutter X Slope (%)          | N/A  |
| N/A                         | Painted X Walk1?     | No    | N/A                    | Painted X Walk2?            | N/A  |
|                             | X Walk 1 Direction   | To NW |                        | X Walk 2 Direction          | N/A  |
| N/A                         | X Walk 1 Width (in)  | N/A   | N/A                    | X Walk 2 Width (in)         | N/A  |
|                             | X Walk 1 Slope (%)   | 4.0   |                        | X Walk 2 Slope (%)          | N/A  |
|                             | X Walk 1 X Slope (%) | 3.0   |                        | X Walk 2 X Slope (%)        | N/A  |
| N/A                         | Ramp inside XWalk1?  | N/A   | N/A                    | Ramp inside XWalk2?         | N/A  |
|                             | Road Slope (%)       | N/A   | N/A                    | Clear Space?                | N/A  |
|                             | Road X Slope (%)     | N/A   | N/A                    | Clear Space to XWalk (in)   | N/A  |
| N/A                         | Any Obstructions?    | N/A   | N/A                    | Storm Grate/Utility Hazard? | N/A  |
|                             | Obstruction Type     |       |                        | Storm Grate/Utility Type    |      |
|                             |                      | N/A   |                        |                             | N/A  |
|                             |                      |       | Yes                    | Surface Condition? (G/P)    | Good |
|                             |                      |       | N/A                    | Curb Slope (%)              | 21.7 |
|                             |                      |       | I IVA                  | Curb Slope (70)             | 21   |