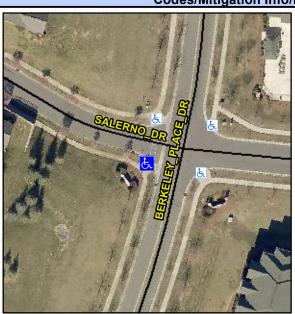

## **Access Compliance Report Public Rights-of-Way** (Curb Ramps)

Intersection ID: 50008 Main Street: BERKELEY PLACE DR **Cross Street: SALERNO DR** Location: W **Overall Compliance: No Severity Score:** 25 ADA ID: E5AF7917F8EB Ramp Type: PerpDiag Initial Pass/Fail: Fail

**Codes/Mitigation Info/Possible Solution** 

Field Measurements/Component Compliance

BERKELEY PLACE DR Street 1 Name Stop Condition-Street 2 None **SALERNO DR** Street 2 Name Stop Condition-Street 1 StopSign Possible Solutions: Remove & Replace Curb Ramp With Two New Directional Ramps or Equivalent. Surveyor Notes: N/A PROW/ADA: R304.2.2

N/A Yes N/A N/A

Compliance Description Data Compliance Description Data No Ramp Length (in) 97.0 Ramp Slope (%) 18.0 Yes Ramp XSlope (%) Ramp Width (in) 52.0 1.0 N/A Flare Type LT N/A Flare Type RT N/A N/A N/A Flare Slope RT (%) N/A Flare Slope LT (%) Flare Traversable LT? N/A N/A Flare Traversable RT? N/A N/A N/A **DWS Provided?** N/A Landing Length (in) Landing Width (in) N/A N/A **DWS Contrast?** N/A N/A N/A Landing Slope (%) DWS Length (in) N/A Landing X Slope (%) N/A N/A DWS Full Width? N/A Landing Curb? (Y/N) N/A N/A DWS Offset (in) N/A N/A Shared Landing? **Gutter Ponding?** N/A N/A Gutter Slope (%) N/A Gutter Lip Ht (in) N/A N/A Gutter X Slope (%) N/A Painted X Walk1? No N/A Painted X Walk2? Yes X Walk 1 Direction To SE X Walk 2 Direction To NE N/A N/A 55.0 X Walk 1 Width (in) X Walk 2 Width (in) X Walk 1 Slope (%) 0.8 X Walk 2 Slope (%) 1.7 X Walk 1 X Slope (%) 0.7 X Walk 2 X Slope (%) 3.9 N/A N/A Ramp inside XWalk2? Ramp inside XWalk1? Yes Road Slope (%) 0.7 N/A Clear Space? N/A N/A Road X Slope (%) 5.1 Clear Space to XWalk (in) N/A N/A N/A Any Obstructions? Storm Grate/Utility Hazard? N/A **Obstruction Type** Storm Grate/Utility Type N/A N/A Yes Surface Condition? (G/P) Good