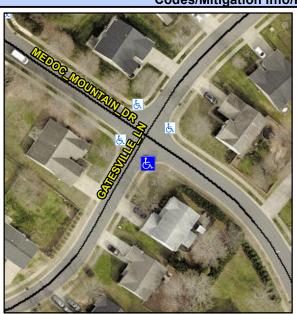

## Access Compliance Report Public Rights-of-Way (Curb Ramps)

Intersection ID: 29716 Main Street: GATESVILLE\_LN Cross Street: MEDOC\_MOUNTAIN\_DR Location: S

ADA ID: E5B3B24C179D Ramp Type: BlendTrans1 Initial Pass/Fail: Fail Overall Compliance: No Severity Score: 21.25

## Field Measurements/Component Compliance

Street 1 Name
Stop Condition-Street 1
Street 2 Name
Stop Condition-Street 2

MEDOC MOUNTAIN DR None GATESVILLE LN StopSign Possible Solutions:

Remove & Replace Curb Ramp With Two New Directional Ramps or Equivalent.