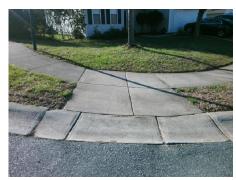

Surveyor Notes:

N/A

PROW/ADA:

Not Found, R304.5.1, R304.5.3

Total Cost: \$ 3200.00

| Compliance Description |                       | Data  | Compliance Description |                             | Data  |
|------------------------|-----------------------|-------|------------------------|-----------------------------|-------|
| N/A                    | Ramp Length (in)      | 48.0  | Yes                    | BlendTrans Slope (%)        | 4.2   |
| No                     | Ramp Width (in)       | 47.0  | No                     | BlendTrans XSlope (%)       | 6.7   |
| N/A                    | Flare Type LT         | N/A   | N/A                    | Flare Type RT               | N/A   |
| N/A                    | Flare Slope LT (%)    | N/A   | N/A                    | Flare Slope RT (%)          | N/A   |
| N/A                    | Flare Traversable LT? | N/A   | N/A                    | Flare Traversable RT?       | N/A   |
| N/A                    | Landing Length (in)   | N/A   | N/A                    | DWS Provided?               | N/A   |
| N/A                    | Landing Width (in)    | N/A   | N/A                    | DWS Contrast?               | N/A   |
| N/A                    | Landing Slope (%)     | N/A   | N/A                    | DWS Length (in)             | N/A   |
| N/A                    | Landing X Slope (%)   | N/A   | N/A                    | DWS Full Width?             | N/A   |
| N/A                    | Landing Curb? (Y/N)   | N/A   | N/A                    | DWS Offset (in)             | N/A   |
| N/A                    | Shared Landing?       | N/A   |                        |                             |       |
| N/A                    | Gutter Ponding?       | N/A   | N/A                    | Gutter Slope (%)            | N/A   |
| N/A                    | Gutter Lip Ht (in)    | N/A   | N/A                    | Gutter X Slope (%)          | N/A   |
| N/A                    | Painted X Walk1?      | No    | N/A                    | Painted X Walk2?            | No    |
|                        | X Walk 1 Direction    | To NE |                        | X Walk 2 Direction          | To NW |
|                        | X Walk 1 Width (in)   | N/A   |                        | X Walk 2 Width (in)         | N/A   |
|                        | X Walk 1 Slope (%)    | 6.4   |                        | X Walk 2 Slope (%)          | 3.1   |
|                        | X Walk 1 X Slope (%)  | 6.5   |                        | X Walk 2 X Slope (%)        | 4.4   |
| N/A                    | Ramp inside XWalk1?   | N/A   | N/A                    | Ramp inside XWalk2?         | N/A   |
|                        | Road Slope (%)        | 4.2   |                        | Clear Space?                | N/A   |
|                        | Road X Slope (%)      | 1.7   | N/A                    | Clear Space to XWalk (in)   | N/A   |
| N/A                    | Any Obstructions?     | N/A   | N/A                    | Storm Grate/Utility Hazard? | N/A   |
|                        | Obstruction Type      |       | l                      | Storm Grate/Utility Type    |       |
|                        |                       | N/A   | l                      |                             | N/A   |
|                        |                       |       | Yes                    | Surface Condition? (G/P)    | Good  |
|                        |                       |       |                        |                             |       |