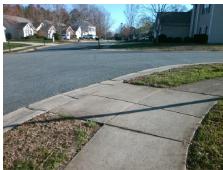

Surveyor Notes:

N/A

PROW/ADA:

Not Found, R304.5.1, R304.5.3

Total Cost: \$ 3200.00

| Compliance Description |                       | Data  | Compliance Description |                             | Data  |
|------------------------|-----------------------|-------|------------------------|-----------------------------|-------|
| N/A                    | Ramp Length (in)      | 48.0  | Yes                    | BlendTrans Slope (%)        | 4.2   |
| No                     | Ramp Width (in)       | 47.0  | No                     | BlendTrans XSlope (%)       | 6.7   |
| N/A                    | Flare Type LT         | N/A   | N/A                    | Flare Type RT               | N/A   |
| N/A                    | Flare Slope LT (%)    | N/A   | N/A                    | Flare Slope RT (%)          | N/A   |
| N/A                    | Flare Traversable LT? | N/A   | N/A                    | Flare Traversable RT?       | N/A   |
| N/A                    | Landing Length (in)   | N/A   | N/A                    | DWS Provided?               | N/A   |
| N/A                    | Landing Width (in)    | N/A   | N/A                    | DWS Contrast?               | N/A   |
| N/A                    | Landing Slope (%)     | N/A   | N/A                    | DWS Length (in)             | N/A   |
| N/A                    | Landing X Slope (%)   | N/A   | N/A                    | DWS Full Width?             | N/A   |
| N/A                    | Landing Curb? (Y/N)   | N/A   | N/A                    | DWS Offset (in)             | N/A   |
| N/A                    | Shared Landing?       | N/A   |                        |                             |       |
| N/A                    | Gutter Ponding?       | N/A   | N/A                    | Gutter Slope (%)            | N/A   |
| N/A                    | Gutter Lip Ht (in)    | N/A   | N/A                    | Gutter X Slope (%)          | N/A   |
| N/A                    | Painted X Walk1?      | No    | N/A                    | Painted X Walk2?            | No    |
|                        | X Walk 1 Direction    | To NE |                        | X Walk 2 Direction          | To NW |
|                        | X Walk 1 Width (in)   | N/A   |                        | X Walk 2 Width (in)         | N/A   |
|                        | X Walk 1 Slope (%)    | 6.4   |                        | X Walk 2 Slope (%)          | 3.1   |
|                        | X Walk 1 X Slope (%)  | 6.5   |                        | X Walk 2 X Slope (%)        | 4.4   |
| N/A                    | Ramp inside XWalk1?   | N/A   | N/A                    | Ramp inside XWalk2?         | N/A   |
|                        | Road Slope (%)        | 4.2   |                        | Clear Space?                | N/A   |
|                        | Road X Slope (%)      | 1.7   | N/A                    | Clear Space to XWalk (in)   | N/A   |
| N/A                    | Any Obstructions?     | N/A   | N/A                    | Storm Grate/Utility Hazard? | N/A   |
|                        | Obstruction Type      |       | l                      | Storm Grate/Utility Type    |       |
|                        |                       | N/A   | l                      |                             | N/A   |
|                        |                       |       | Yes                    | Surface Condition? (G/P)    | Good  |
|                        |                       |       |                        |                             |       |