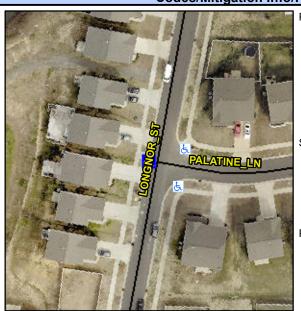

## Access Compliance Report Public Rights-of-Way (Curb Ramps)

Intersection ID: 51046 Main Street: LONGNOR\_ST Cross Street: PALATINE\_LN Location: W

ADA ID: E5BADDF99D62 Ramp Type: Perp Initial Pass/Fail: Pass Overall Compliance: No Severity Score: 7.5

## Field Measurements/Component Compliance

Street 1 Name

LONGNOR ST

Stop Condition-Street 2

None

Street 2 Name

N/A

Stop Condition-Street 1