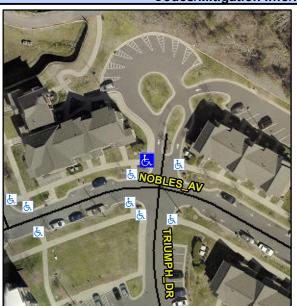

## Access Compliance Report Public Rights-of-Way (Curb Ramps)

Intersection ID: 52590 Main Street: NOBLES\_AV Cross Street: TRIUMPH\_DR Location: NW

ADA ID: E5BBBDFC6580 Ramp Type: Para Initial Pass/Fail: Fail Overall Compliance: No Severity Score: 26.25

## Field Measurements/Component Compliance

Street 1 Name

TRIUMPH DR

Stop Condition-Street 1

StopSign

Street 2 Name

N/A

Stop Condition-Street 2