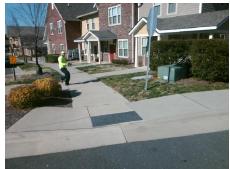

Total Cost: \$ 1600.00

| Com | pliance Description  | Data | Compliance Description |                             | Data |
|-----|----------------------|------|------------------------|-----------------------------|------|
| N/A | Ramp Length LT (in)  | 58.0 | N/A                    | Ramp Length RT (in)         | 71.5 |
| Yes | Ramp Width LT (in)   | 60.0 | Yes                    | Ramp Width RT (in)          | 60.0 |
| No  | Ramp Slope LT (%)    | 16.4 | Yes                    | Ramp Slope RT (%)           | 6.4  |
| Yes | Ramp XSlope LT (%)   | 0.2  | No                     | Ramp XSlope RT (%)          | 2.6  |
| N/A | Landing Length (in)  | N/A  | N/A                    | DWS Provided?               | N/A  |
| N/A | Landing Width (in)   | N/A  | N/A                    | DWS Contrast?               | N/A  |
| N/A | Landing Slope (%)    | N/A  | N/A                    | DWS Length (in)             | N/A  |
| N/A | Landing X Slope (%)  | N/A  | N/A                    | DWS Full Width?             | N/A  |
| N/A | Landing Curb? (Y/N)  | N/A  | N/A                    | DWS Offset (in)             | N/A  |
| N/A | Shared Landing?      | N/A  |                        |                             |      |
| N/A | Gutter Ponding?      | N/A  | N/A                    | Gutter Slope (%)            | N/A  |
| N/A | Gutter Lip Ht (in)   | N/A  | N/A                    | Gutter X Slope (%)          | N/A  |
| N/A | Painted X Walk1?     | No   | N/A                    | Painted X Walk2?            | N/A  |
|     | X Walk 1 Direction   | To E |                        | X Walk 2 Direction          | N/A  |
| N/A | X Walk 1 Width (in)  | N/A  | N/A                    | X Walk 2 Width (in)         | N/A  |
|     | X Walk 1 Slope (%)   | 2.7  |                        | X Walk 2 Slope (%)          | N/A  |
|     | X Walk 1 X Slope (%) | 0.1  |                        | X Walk 2 X Slope (%)        | N/A  |
| N/A | Ramp inside XWalk1?  | N/A  | N/A                    | Ramp inside XWalk2?         | N/A  |
|     | Road Slope (%)       | N/A  | N/A                    | Clear Space?                | N/A  |
|     | Road X Slope (%)     | N/A  | N/A                    | Clear Space to XWalk (in)   | N/A  |
| N/A | Any Obstructions?    | N/A  | N/A                    | Storm Grate/Utility Hazard? | N/A  |
|     | Obstruction Type     |      |                        | Storm Grate/Utility Type    |      |
|     |                      | N/A  |                        |                             | N/A  |
|     |                      |      | Yes                    | Surface Condition? (G/P)    | Good |
|     |                      |      | N/A                    | Curb Slope (%)              | 0.9  |