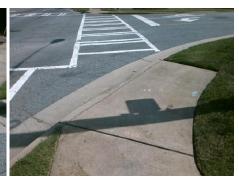

Possible Solutions: Remove & Replace Curb Ramp With Two New Directional Ramps or Equivalent. Surveyor Notes: N/A PROW/ADA: Not Found, R304.2.1, R304.2.2-Perp, R304.3.2-Para, R304.5.3, R305, R302.7.2

3200.00

| Compl | iance Description     | Data   | Comp | liance Description          | Data  |
|-------|-----------------------|--------|------|-----------------------------|-------|
| N/A   | Ramp Length (in)      | 61.0   | Yes  | Ramp Slope (%)              | 6.9   |
| Yes   | Ramp Width (in)       | 48.0   | Yes  | Ramp XSlope (%)             | 1.2   |
| N/A   | Flare Type LT         | Sloped | N/A  | Flare Type RT               | N/A   |
| N/A   | Flare Slope LT (%)    | 5.0    | Yes  | Flare Slope RT (%)          | 7.9   |
| N/A   | Flare Traversable LT? | No     | N/A  | Flare Traversable RT?       | Yes   |
| No    | Landing Length (in)   | N/A    | No   | DWS Provided?               | No    |
| No    | Landing Width (in)    | N/A    | N/A  | DWS Contrast?               | No    |
| No    | Landing Slope (%)     | N/A    | N/A  | DWS Length (in)             | N/A   |
| No    | Landing X Slope (%)   | N/A    | N/A  | DWS Full Width?             | No    |
| N/A   | Landing Curb? (Y/N)   | No     | N/A  | DWS Offset (in)             | N/A   |
| N/A   | Shared Landing?       | N/A    |      |                             |       |
| Yes   | Gutter Ponding?       | No     | Yes  | Gutter Slope (%)            | 1.8   |
| No    | Gutter Lip Ht (in)    | 3.0    | Yes  | Gutter X Slope (%)          | 0.8   |
| N/A   | Painted X Walk1?      | Yes    | N/A  | Painted X Walk2?            | Yes   |
|       | X Walk 1 Direction    | То Е   |      | X Walk 2 Direction          | To N  |
| N/A   | X Walk 1 Width (in)   | 107.5  | N/A  | X Walk 2 Width (in)         | 107.0 |
|       | X Walk 1 Slope (%)    | 1.7    |      | X Walk 2 Slope (%)          | 0.7   |
|       | X Walk 1 X Slope (%)  | 0.0    |      | X Walk 2 X Slope (%)        | 0.3   |
| Yes   | Ramp inside XWalk1?   | Yes    | Yes  | Ramp inside XWalk2?         | Yes   |
|       | Road Slope (%)        | 0.8    | N/A  | Clear Space?                | Yes   |
|       | Road X Slope (%)      | 0.3    | Yes  | Clear Space to XWalk (in)   | 64.0  |
| Yes   | Any Obstructions?     | No     | Yes  | Storm Grate/Utility Hazard? | No    |
|       | Obstruction Type      |        |      | Storm Grate/Utility Type    |       |
|       |                       | N/A    |      |                             | N/A   |
|       |                       |        | Yes  | Surface Condition? (G/P)    | Good  |