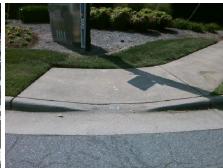

Possible Solutions: Remove & Replace Curb Ramp With Two New Directional Ramps or Equivalent. Surveyor Notes: N/A PROW/ADA: Not Found, R304.2.1, R304.2.2-Perp, R304.3.2-Para, R304.5.3, R305, R302.7.2

3200.00

| Compl | iance Description     | Data   | Comp | liance Description          | Data  |
|-------|-----------------------|--------|------|-----------------------------|-------|
| N/A   | Ramp Length (in)      | 61.0   | Yes  | Ramp Slope (%)              | 6.9   |
| Yes   | Ramp Width (in)       | 48.0   | Yes  | Ramp XSlope (%)             | 1.2   |
| N/A   | Flare Type LT         | Sloped | N/A  | Flare Type RT               | N/A   |
| N/A   | Flare Slope LT (%)    | 5.0    | Yes  | Flare Slope RT (%)          | 7.9   |
| N/A   | Flare Traversable LT? | No     | N/A  | Flare Traversable RT?       | Yes   |
| No    | Landing Length (in)   | N/A    | No   | DWS Provided?               | No    |
| No    | Landing Width (in)    | N/A    | N/A  | DWS Contrast?               | No    |
| No    | Landing Slope (%)     | N/A    | N/A  | DWS Length (in)             | N/A   |
| No    | Landing X Slope (%)   | N/A    | N/A  | DWS Full Width?             | No    |
| N/A   | Landing Curb? (Y/N)   | No     | N/A  | DWS Offset (in)             | N/A   |
| N/A   | Shared Landing?       | N/A    |      |                             |       |
| Yes   | Gutter Ponding?       | No     | Yes  | Gutter Slope (%)            | 1.8   |
| No    | Gutter Lip Ht (in)    | 3.0    | Yes  | Gutter X Slope (%)          | 0.8   |
| N/A   | Painted X Walk1?      | Yes    | N/A  | Painted X Walk2?            | Yes   |
|       | X Walk 1 Direction    | То Е   |      | X Walk 2 Direction          | To N  |
| N/A   | X Walk 1 Width (in)   | 107.5  | N/A  | X Walk 2 Width (in)         | 107.0 |
|       | X Walk 1 Slope (%)    | 1.7    |      | X Walk 2 Slope (%)          | 0.7   |
|       | X Walk 1 X Slope (%)  | 0.0    |      | X Walk 2 X Slope (%)        | 0.3   |
| Yes   | Ramp inside XWalk1?   | Yes    | Yes  | Ramp inside XWalk2?         | Yes   |
|       | Road Slope (%)        | 0.8    | N/A  | Clear Space?                | Yes   |
|       | Road X Slope (%)      | 0.3    | Yes  | Clear Space to XWalk (in)   | 64.0  |
| Yes   | Any Obstructions?     | No     | Yes  | Storm Grate/Utility Hazard? | No    |
|       | Obstruction Type      |        |      | Storm Grate/Utility Type    |       |
|       |                       | N/A    |      |                             | N/A   |
|       |                       |        | Yes  | Surface Condition? (G/P)    | Good  |