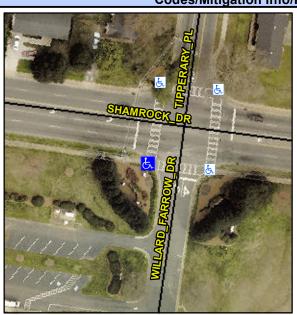

## **Access Compliance Report Public Rights-of-Way** (Curb Ramps)

Intersection ID: 11567 Main Street: SHAMROCK DR Cross Street: TIPPERARY PL Location: SW ADA ID: E5BDA4D0FB64 Ramp Type: PerpDiag Initial Pass/Fail: Pass **Overall Compliance: No Severity Score:** 35

**Codes/Mitigation Info/Possible Solution** 

Field Measurements/Component Compliance

WILLARD FARROW RD Street 1 Name Stop Condition-Street 2 Signal Street 2 Name SHAMROCK DR Stop Condition-Street 1 Signal