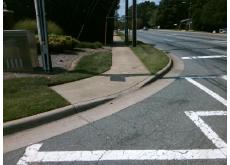

Possible Solutions: Remove & Replace Curb Ramp With Two New Directional Ramps or Equivalent. Surveyor Notes: N/A PROW/ADA: Not Found, R304.2.1, R304.2.2-Perp, R304.3.2-Para, R304.5.3, R305, R302.7.2

3200.00

| Compl | iance Description     | Data   | Comp | liance Description          | Data  |
|-------|-----------------------|--------|------|-----------------------------|-------|
| N/A   | Ramp Length (in)      | 61.0   | Yes  | Ramp Slope (%)              | 6.9   |
| Yes   | Ramp Width (in)       | 48.0   | Yes  | Ramp XSlope (%)             | 1.2   |
| N/A   | Flare Type LT         | Sloped | N/A  | Flare Type RT               | N/A   |
| N/A   | Flare Slope LT (%)    | 5.0    | Yes  | Flare Slope RT (%)          | 7.9   |
| N/A   | Flare Traversable LT? | No     | N/A  | Flare Traversable RT?       | Yes   |
| No    | Landing Length (in)   | N/A    | No   | DWS Provided?               | No    |
| No    | Landing Width (in)    | N/A    | N/A  | DWS Contrast?               | No    |
| No    | Landing Slope (%)     | N/A    | N/A  | DWS Length (in)             | N/A   |
| No    | Landing X Slope (%)   | N/A    | N/A  | DWS Full Width?             | No    |
| N/A   | Landing Curb? (Y/N)   | No     | N/A  | DWS Offset (in)             | N/A   |
| N/A   | Shared Landing?       | N/A    |      |                             |       |
| Yes   | Gutter Ponding?       | No     | Yes  | Gutter Slope (%)            | 1.8   |
| No    | Gutter Lip Ht (in)    | 3.0    | Yes  | Gutter X Slope (%)          | 0.8   |
| N/A   | Painted X Walk1?      | Yes    | N/A  | Painted X Walk2?            | Yes   |
|       | X Walk 1 Direction    | То Е   |      | X Walk 2 Direction          | To N  |
| N/A   | X Walk 1 Width (in)   | 107.5  | N/A  | X Walk 2 Width (in)         | 107.0 |
|       | X Walk 1 Slope (%)    | 1.7    |      | X Walk 2 Slope (%)          | 0.7   |
|       | X Walk 1 X Slope (%)  | 0.0    |      | X Walk 2 X Slope (%)        | 0.3   |
| Yes   | Ramp inside XWalk1?   | Yes    | Yes  | Ramp inside XWalk2?         | Yes   |
|       | Road Slope (%)        | 0.8    | N/A  | Clear Space?                | Yes   |
|       | Road X Slope (%)      | 0.3    | Yes  | Clear Space to XWalk (in)   | 64.0  |
| Yes   | Any Obstructions?     | No     | Yes  | Storm Grate/Utility Hazard? | No    |
|       | Obstruction Type      |        |      | Storm Grate/Utility Type    |       |
|       |                       | N/A    |      |                             | N/A   |
|       |                       |        | Yes  | Surface Condition? (G/P)    | Good  |