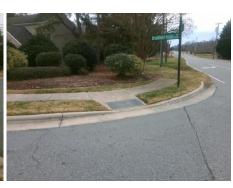

## Access Compliance Report Public Rights-of-Way (Curb Ramps)

Intersection ID: 5162 Main Street: BROOKFIELD\_POINTE\_DR Cross Street: SUNSET\_RD Location: E

ADA ID: E5BF4D7CBDC7 Ramp Type: Perp Initial Pass/Fail: Fail Overall Compliance: No Severity Score: 33.75