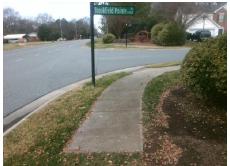

## Access Compliance Report Public Rights-of-Way (Curb Ramps)

Intersection ID: 5162 Main Street: BROOKFIELD\_POINTE\_DR Cross Street: SUNSET\_RD Location: E

ADA ID: E5BF4D7CBDC7 Ramp Type: Perp Initial Pass/Fail: Fail Overall Compliance: No Severity Score: 33.75