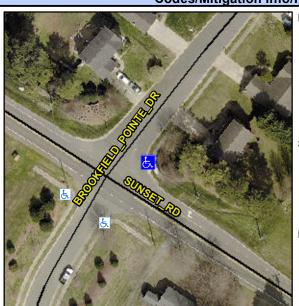

## Access Compliance Report Public Rights-of-Way (Curb Ramps)

Intersection ID: 5162 Main Street: BROOKFIELD\_POINTE\_DR Cross Street: SUNSET\_RD Location: E

ADA ID: E5BF4D7CBDC7 Ramp Type: Perp Initial Pass/Fail: Fail Overall Compliance: No Severity Score: 33.75