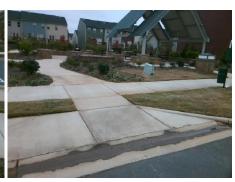

## Field Measurements/Component Compliance

**MILLENNIUM AV** Street 1 Name Stop Condition-Street 2 None Street 2 Name N/A Stop Condition-Street 1 N/A

| ossible Solutions:                                        |
|-----------------------------------------------------------|
| Remove & Replace Entire Ramp.<br>Remove & Replace Gutter. |
|                                                           |
|                                                           |
|                                                           |
| urveyor Notes:                                            |
| N/A                                                       |
|                                                           |
|                                                           |
| ROW/ADA:                                                  |
| Not Found, R305, R302.7, R304.5.4                         |
|                                                           |
|                                                           |
|                                                           |
|                                                           |

2600.00

| Comp | liance Description    | Data | Comp | liance Description          | Data |
|------|-----------------------|------|------|-----------------------------|------|
| N/A  | Ramp Length (in)      | 33.0 | Yes  | Ramp Slope (%)              | 6.3  |
| Yes  | Ramp Width (in)       | 60.0 | Yes  | Ramp XSlope (%)             | 1.3  |
| N/A  | Flare Type LT         | None | N/A  | Flare Type RT               | N/A  |
| N/A  | Flare Slope LT (%)    | N/A  | N/A  | Flare Slope RT (%)          | N/A  |
| N/A  | Flare Traversable LT? | N/A  | N/A  | Flare Traversable RT?       | N/A  |
| Yes  | Landing Length (in)   | 72.0 | No   | DWS Provided?               | No   |
| Yes  | Landing Width (in)    | 60.0 | N/A  | DWS Contrast?               | No   |
| Yes  | Landing Slope (%)     | 1.2  | N/A  | DWS Length (in)             | N/A  |
| Yes  | Landing X Slope (%)   | 2.1  | N/A  | DWS Full Width?             | No   |
| N/A  | Landing Curb? (Y/N)   | No   | N/A  | DWS Offset (in)             | N/A  |
| N/A  | Shared Landing?       | No   |      |                             |      |
| No   | Gutter Ponding?       | Yes  | No   | Gutter Slope (%)            | 5.9  |
| Yes  | Gutter Lip Ht (in)    | 0.0  | Yes  | Gutter X Slope (%)          | 1.0  |
| N/A  | Painted X Walk1?      | No   | N/A  | Painted X Walk2?            | N/A  |
|      | X Walk 1 Direction    | To N |      | X Walk 2 Direction          | N/A  |
| N/A  | X Walk 1 Width (in)   | N/A  | N/A  | X Walk 2 Width (in)         | N/A  |
|      | X Walk 1 Slope (%)    | 1.2  |      | X Walk 2 Slope (%)          | N/A  |
|      | X Walk 1 X Slope (%)  | 2.2  |      | X Walk 2 X Slope (%)        | N/A  |
| N/A  | Ramp inside XWalk1?   | N/A  | N/A  | Ramp inside XWalk2?         | N/A  |
|      | Road Slope (%)        | N/A  | N/A  | Clear Space?                | Yes  |
|      | Road X Slope (%)      | N/A  | N/A  | Clear Space to XWalk (in)   | N/A  |
| Yes  | Any Obstructions?     | No   | Yes  | Storm Grate/Utility Hazard? | No   |
|      | Obstruction Type      |      |      | Storm Grate/Utility Type    |      |
|      |                       | N/A  |      |                             | N/A  |
|      |                       |      | Yes  | Surface Condition? (G/P)    | Good |