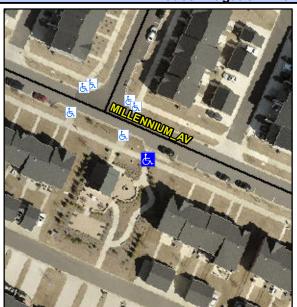

## **Access Compliance Report Public Rights-of-Way** (Curb Ramps)

Intersection ID: 10031809 Main Street: MILLENNIUM\_AV Cross Street: AUDUBON PARK DR Location: S ADA ID: E5BFA2B9032D Ramp Type: Perp Initial Pass/Fail: Pass **Overall Compliance: No Severity Score:** 15

## Field Measurements/Component Compliance

**MILLENNIUM AV** Street 1 Name Stop Condition-Street 2 None Street 2 Name N/A Stop Condition-Street 1 N/A

| ossible Solutions:                                        |
|-----------------------------------------------------------|
| Remove & Replace Entire Ramp.<br>Remove & Replace Gutter. |
|                                                           |
|                                                           |
|                                                           |
| urveyor Notes:                                            |
| N/A                                                       |
|                                                           |
|                                                           |
| ROW/ADA:                                                  |
| Not Found, R305, R302.7, R304.5.4                         |
|                                                           |
|                                                           |
|                                                           |
|                                                           |