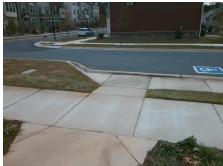

## Field Measurements/Component Compliance

**MILLENNIUM AV** Street 1 Name Stop Condition-Street 2 None Street 2 Name N/A Stop Condition-Street 1 N/A

| ossible Solutions:                                        |
|-----------------------------------------------------------|
| Remove & Replace Entire Ramp.<br>Remove & Replace Gutter. |
|                                                           |
|                                                           |
|                                                           |
| urveyor Notes:                                            |
| N/A                                                       |
|                                                           |
|                                                           |
| ROW/ADA:                                                  |
| Not Found, R305, R302.7, R304.5.4                         |
|                                                           |
|                                                           |
|                                                           |
|                                                           |

2600.00

| Comp | liance Description    | Data | Comp | liance Description          | Data |
|------|-----------------------|------|------|-----------------------------|------|
| N/A  | Ramp Length (in)      | 33.0 | Yes  | Ramp Slope (%)              | 6.3  |
| Yes  | Ramp Width (in)       | 60.0 | Yes  | Ramp XSlope (%)             | 1.3  |
| N/A  | Flare Type LT         | None | N/A  | Flare Type RT               | N/A  |
| N/A  | Flare Slope LT (%)    | N/A  | N/A  | Flare Slope RT (%)          | N/A  |
| N/A  | Flare Traversable LT? | N/A  | N/A  | Flare Traversable RT?       | N/A  |
| Yes  | Landing Length (in)   | 72.0 | No   | DWS Provided?               | No   |
| Yes  | Landing Width (in)    | 60.0 | N/A  | DWS Contrast?               | No   |
| Yes  | Landing Slope (%)     | 1.2  | N/A  | DWS Length (in)             | N/A  |
| Yes  | Landing X Slope (%)   | 2.1  | N/A  | DWS Full Width?             | No   |
| N/A  | Landing Curb? (Y/N)   | No   | N/A  | DWS Offset (in)             | N/A  |
| N/A  | Shared Landing?       | No   |      |                             |      |
| No   | Gutter Ponding?       | Yes  | No   | Gutter Slope (%)            | 5.9  |
| Yes  | Gutter Lip Ht (in)    | 0.0  | Yes  | Gutter X Slope (%)          | 1.0  |
| N/A  | Painted X Walk1?      | No   | N/A  | Painted X Walk2?            | N/A  |
|      | X Walk 1 Direction    | To N |      | X Walk 2 Direction          | N/A  |
| N/A  | X Walk 1 Width (in)   | N/A  | N/A  | X Walk 2 Width (in)         | N/A  |
|      | X Walk 1 Slope (%)    | 1.2  |      | X Walk 2 Slope (%)          | N/A  |
|      | X Walk 1 X Slope (%)  | 2.2  |      | X Walk 2 X Slope (%)        | N/A  |
| N/A  | Ramp inside XWalk1?   | N/A  | N/A  | Ramp inside XWalk2?         | N/A  |
|      | Road Slope (%)        | N/A  | N/A  | Clear Space?                | Yes  |
|      | Road X Slope (%)      | N/A  | N/A  | Clear Space to XWalk (in)   | N/A  |
| Yes  | Any Obstructions?     | No   | Yes  | Storm Grate/Utility Hazard? | No   |
|      | Obstruction Type      |      |      | Storm Grate/Utility Type    |      |
|      |                       | N/A  |      |                             | N/A  |
|      |                       |      | Yes  | Surface Condition? (G/P)    | Good |