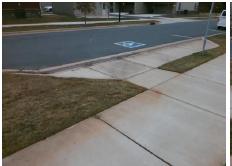

## Field Measurements/Component Compliance

**MILLENNIUM AV** Street 1 Name Stop Condition-Street 2 None Street 2 Name N/A Stop Condition-Street 1 N/A

| ossible Solutions:                                        |
|-----------------------------------------------------------|
| Remove & Replace Entire Ramp.<br>Remove & Replace Gutter. |
|                                                           |
|                                                           |
|                                                           |
| urveyor Notes:                                            |
| N/A                                                       |
|                                                           |
|                                                           |
| ROW/ADA:                                                  |
| Not Found, R305, R302.7, R304.5.4                         |
|                                                           |
|                                                           |
|                                                           |
|                                                           |

2600.00

| Comp | liance Description    | Data | Comp | liance Description          | Data |
|------|-----------------------|------|------|-----------------------------|------|
| N/A  | Ramp Length (in)      | 33.0 | Yes  | Ramp Slope (%)              | 6.3  |
| Yes  | Ramp Width (in)       | 60.0 | Yes  | Ramp XSlope (%)             | 1.3  |
| N/A  | Flare Type LT         | None | N/A  | Flare Type RT               | N/A  |
| N/A  | Flare Slope LT (%)    | N/A  | N/A  | Flare Slope RT (%)          | N/A  |
| N/A  | Flare Traversable LT? | N/A  | N/A  | Flare Traversable RT?       | N/A  |
| Yes  | Landing Length (in)   | 72.0 | No   | DWS Provided?               | No   |
| Yes  | Landing Width (in)    | 60.0 | N/A  | DWS Contrast?               | No   |
| Yes  | Landing Slope (%)     | 1.2  | N/A  | DWS Length (in)             | N/A  |
| Yes  | Landing X Slope (%)   | 2.1  | N/A  | DWS Full Width?             | No   |
| N/A  | Landing Curb? (Y/N)   | No   | N/A  | DWS Offset (in)             | N/A  |
| N/A  | Shared Landing?       | No   |      |                             |      |
| No   | Gutter Ponding?       | Yes  | No   | Gutter Slope (%)            | 5.9  |
| Yes  | Gutter Lip Ht (in)    | 0.0  | Yes  | Gutter X Slope (%)          | 1.0  |
| N/A  | Painted X Walk1?      | No   | N/A  | Painted X Walk2?            | N/A  |
|      | X Walk 1 Direction    | To N |      | X Walk 2 Direction          | N/A  |
| N/A  | X Walk 1 Width (in)   | N/A  | N/A  | X Walk 2 Width (in)         | N/A  |
|      | X Walk 1 Slope (%)    | 1.2  |      | X Walk 2 Slope (%)          | N/A  |
|      | X Walk 1 X Slope (%)  | 2.2  |      | X Walk 2 X Slope (%)        | N/A  |
| N/A  | Ramp inside XWalk1?   | N/A  | N/A  | Ramp inside XWalk2?         | N/A  |
|      | Road Slope (%)        | N/A  | N/A  | Clear Space?                | Yes  |
|      | Road X Slope (%)      | N/A  | N/A  | Clear Space to XWalk (in)   | N/A  |
| Yes  | Any Obstructions?     | No   | Yes  | Storm Grate/Utility Hazard? | No   |
|      | Obstruction Type      |      |      | Storm Grate/Utility Type    |      |
|      |                       | N/A  |      |                             | N/A  |
|      |                       |      | Yes  | Surface Condition? (G/P)    | Good |