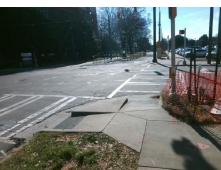

## **Access Compliance Report Public Rights-of-Way** (Curb Ramps)

Intersection ID: 13871 Main Street: E\_5TH\_ST Cross Street: HAWTHORNE\_LN Location: NE **Overall Compliance: No** ADA ID: E5CACB6E0173 Ramp Type: Directional1 Initial Pass/Fail: Fail **Severity Score:** 12.5

**Codes/Mitigation Info/Possible Solution** 

Street 1 Name **HAWTHORNE LN** Stop Condition-Street 1 Signal Street 2 Name N/A Stop Condition-Street 2 N/A Possible Solutions: Remove & Replace Entire Ramp. Surveyor Notes: N/A PROW/ADA: R304.2.2

1600.00

| Field Measurements/Component Compliance |                       |       |      |                             |      |
|-----------------------------------------|-----------------------|-------|------|-----------------------------|------|
| Compliance Description                  |                       | Data  | Comp | liance Description          | Data |
| N/A                                     | Ramp Length (in)      | 60.5  | N/A  | Grade Break?                | N/A  |
| Yes                                     | Ramp Width (in)       | 48.5  | N/A  | Grade Break Slope (%)       | 0.0  |
| No                                      | Ramp Slope (%)        | 9.4   | N/A  | Grade Break XSlope (%)      | 0.0  |
| Yes                                     | Ramp XSlope (%)       | 1.3   |      |                             |      |
| N/A                                     | Flare Type LT         | N/A   | N/A  | Flare Type RT               | N/A  |
| N/A                                     | Flare Slope LT (%)    | N/A   | N/A  | Flare Slope RT (%)          | 0.0  |
| N/A                                     | Flare Traversable LT? | N/A   | N/A  | Flare Traversable RT?       | N/A  |
| N/A                                     | Landing Length (in)   | 0.0   | N/A  | DWS Provided?               | N/A  |
| N/A                                     | Landing Width (in)    | 0.0   | N/A  | DWS Contrast?               | N/A  |
| N/A                                     | Landing Slope (%)     | 0.0   | N/A  | DWS Length (in)             | N/A  |
| N/A                                     | Landing X Slope (%)   | 0.0   | N/A  | DWS Full Width?             | N/A  |
| N/A                                     | Landing Curb? (Y/N)   | N/A   | N/A  | DWS Offset LT (in)          | N/A  |
| N/A                                     | Shared Landing?       | N/A   | N/A  | DWS Offset RT (in)          | N/A  |
| N/A                                     | Gutter Ponding?       | 0.0   | N/A  | Gutter Slope (%)            | N/A  |
| N/A                                     | Gutter Lip Ht (in)    | 0.0   | N/A  | Gutter X Slope (%)          | N/A  |
| N/A                                     | Painted X Walk1?      | Yes   |      | Road Slope (%)              | 2.9  |
|                                         | X Walk 1 Direction    | To SE |      | Road X Slope (%)            | 2.7  |
|                                         | X Walk 1 Width (in)   | 136.5 |      | Clear Space?                | N/A  |
|                                         | X Walk 1 Slope (%)    | 2.9   | N/A  | Clear Space to XWalk (in)   | N/A  |
|                                         | X Walk 1 X Slope (%)  | 2.7   | N/A  | Storm Grate/Utility Hazard? | N/A  |
| N/A                                     | Ramp inside XWalk1?   | Yes   |      | Storm Grate/Utility Type    |      |
| N/A                                     | Any Obstructions?     | N/A   |      |                             | N/A  |
|                                         | Obstruction Type      |       | Yes  | Surface Condition? (G/P)    | Good |
|                                         |                       | N/A   | N/A  | Curb Slope (%)              | 5.6  |
|                                         |                       |       |      |                             |      |