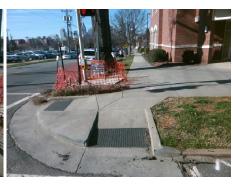

## **Access Compliance Report Public Rights-of-Way** (Curb Ramps)

Intersection ID: 13871 Main Street: E\_5TH\_ST Cross Street: HAWTHORNE\_LN Location: NE **Overall Compliance: No** ADA ID: E5CACB6E0173 Ramp Type: Directional1 Initial Pass/Fail: Fail **Severity Score:** 12.5

**Codes/Mitigation Info/Possible Solution** 

Street 1 Name **HAWTHORNE LN** Stop Condition-Street 1 Signal Street 2 Name N/A Stop Condition-Street 2 N/A Possible Solutions: Remove & Replace Entire Ramp. Surveyor Notes: N/A PROW/ADA: R304.2.2

1600.00

| Field Measurements/Component Compliance |                       |       |      |                             |      |
|-----------------------------------------|-----------------------|-------|------|-----------------------------|------|
| Compliance Description                  |                       | Data  | Comp | liance Description          | Data |
| N/A                                     | Ramp Length (in)      | 60.5  | N/A  | Grade Break?                | N/A  |
| Yes                                     | Ramp Width (in)       | 48.5  | N/A  | Grade Break Slope (%)       | 0.0  |
| No                                      | Ramp Slope (%)        | 9.4   | N/A  | Grade Break XSlope (%)      | 0.0  |
| Yes                                     | Ramp XSlope (%)       | 1.3   |      |                             |      |
| N/A                                     | Flare Type LT         | N/A   | N/A  | Flare Type RT               | N/A  |
| N/A                                     | Flare Slope LT (%)    | N/A   | N/A  | Flare Slope RT (%)          | 0.0  |
| N/A                                     | Flare Traversable LT? | N/A   | N/A  | Flare Traversable RT?       | N/A  |
| N/A                                     | Landing Length (in)   | 0.0   | N/A  | DWS Provided?               | N/A  |
| N/A                                     | Landing Width (in)    | 0.0   | N/A  | DWS Contrast?               | N/A  |
| N/A                                     | Landing Slope (%)     | 0.0   | N/A  | DWS Length (in)             | N/A  |
| N/A                                     | Landing X Slope (%)   | 0.0   | N/A  | DWS Full Width?             | N/A  |
| N/A                                     | Landing Curb? (Y/N)   | N/A   | N/A  | DWS Offset LT (in)          | N/A  |
| N/A                                     | Shared Landing?       | N/A   | N/A  | DWS Offset RT (in)          | N/A  |
| N/A                                     | Gutter Ponding?       | 0.0   | N/A  | Gutter Slope (%)            | N/A  |
| N/A                                     | Gutter Lip Ht (in)    | 0.0   | N/A  | Gutter X Slope (%)          | N/A  |
| N/A                                     | Painted X Walk1?      | Yes   |      | Road Slope (%)              | 2.9  |
|                                         | X Walk 1 Direction    | To SE |      | Road X Slope (%)            | 2.7  |
|                                         | X Walk 1 Width (in)   | 136.5 |      | Clear Space?                | N/A  |
|                                         | X Walk 1 Slope (%)    | 2.9   | N/A  | Clear Space to XWalk (in)   | N/A  |
|                                         | X Walk 1 X Slope (%)  | 2.7   | N/A  | Storm Grate/Utility Hazard? | N/A  |
| N/A                                     | Ramp inside XWalk1?   | Yes   |      | Storm Grate/Utility Type    |      |
| N/A                                     | Any Obstructions?     | N/A   |      |                             | N/A  |
|                                         | Obstruction Type      |       | Yes  | Surface Condition? (G/P)    | Good |
|                                         |                       | N/A   | N/A  | Curb Slope (%)              | 5.6  |
|                                         |                       |       |      |                             |      |