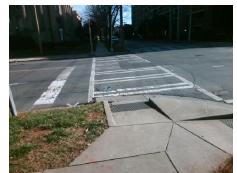

## **Access Compliance Report Public Rights-of-Way** (Curb Ramps)

Intersection ID: 13871 Main Street: E\_5TH\_ST Cross Street: HAWTHORNE\_LN Location: NE **Overall Compliance: No** ADA ID: E5CACB6E0173 Ramp Type: Directional1 Initial Pass/Fail: Fail **Severity Score:** 12.5

**Codes/Mitigation Info/Possible Solution** 

Street 1 Name **HAWTHORNE LN** Stop Condition-Street 1 Signal Street 2 Name N/A Stop Condition-Street 2 N/A Possible Solutions: Remove & Replace Entire Ramp. Surveyor Notes: N/A PROW/ADA: R304.2.2

1600.00

| Field Measurements/Component Compliance |                       |       |      |                             |      |
|-----------------------------------------|-----------------------|-------|------|-----------------------------|------|
| Compliance Description                  |                       | Data  | Comp | liance Description          | Data |
| N/A                                     | Ramp Length (in)      | 60.5  | N/A  | Grade Break?                | N/A  |
| Yes                                     | Ramp Width (in)       | 48.5  | N/A  | Grade Break Slope (%)       | 0.0  |
| No                                      | Ramp Slope (%)        | 9.4   | N/A  | Grade Break XSlope (%)      | 0.0  |
| Yes                                     | Ramp XSlope (%)       | 1.3   |      |                             |      |
| N/A                                     | Flare Type LT         | N/A   | N/A  | Flare Type RT               | N/A  |
| N/A                                     | Flare Slope LT (%)    | N/A   | N/A  | Flare Slope RT (%)          | 0.0  |
| N/A                                     | Flare Traversable LT? | N/A   | N/A  | Flare Traversable RT?       | N/A  |
| N/A                                     | Landing Length (in)   | 0.0   | N/A  | DWS Provided?               | N/A  |
| N/A                                     | Landing Width (in)    | 0.0   | N/A  | DWS Contrast?               | N/A  |
| N/A                                     | Landing Slope (%)     | 0.0   | N/A  | DWS Length (in)             | N/A  |
| N/A                                     | Landing X Slope (%)   | 0.0   | N/A  | DWS Full Width?             | N/A  |
| N/A                                     | Landing Curb? (Y/N)   | N/A   | N/A  | DWS Offset LT (in)          | N/A  |
| N/A                                     | Shared Landing?       | N/A   | N/A  | DWS Offset RT (in)          | N/A  |
| N/A                                     | Gutter Ponding?       | 0.0   | N/A  | Gutter Slope (%)            | N/A  |
| N/A                                     | Gutter Lip Ht (in)    | 0.0   | N/A  | Gutter X Slope (%)          | N/A  |
| N/A                                     | Painted X Walk1?      | Yes   |      | Road Slope (%)              | 2.9  |
|                                         | X Walk 1 Direction    | To SE |      | Road X Slope (%)            | 2.7  |
|                                         | X Walk 1 Width (in)   | 136.5 |      | Clear Space?                | N/A  |
|                                         | X Walk 1 Slope (%)    | 2.9   | N/A  | Clear Space to XWalk (in)   | N/A  |
|                                         | X Walk 1 X Slope (%)  | 2.7   | N/A  | Storm Grate/Utility Hazard? | N/A  |
| N/A                                     | Ramp inside XWalk1?   | Yes   |      | Storm Grate/Utility Type    |      |
| N/A                                     | Any Obstructions?     | N/A   |      |                             | N/A  |
|                                         | Obstruction Type      |       | Yes  | Surface Condition? (G/P)    | Good |
|                                         |                       | N/A   | N/A  | Curb Slope (%)              | 5.6  |
|                                         |                       |       |      |                             |      |