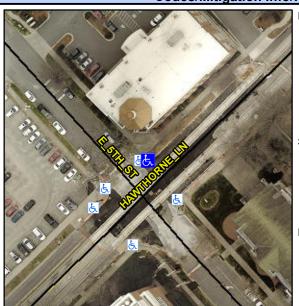

## **Access Compliance Report Public Rights-of-Way** (Curb Ramps)

Intersection ID: 13871 Main Street: E\_5TH\_ST Cross Street: HAWTHORNE\_LN Location: NE **Overall Compliance: No** ADA ID: E5CACB6E0173 Ramp Type: Directional1 Initial Pass/Fail: Fail **Severity Score:** 12.5

**Codes/Mitigation Info/Possible Solution** 

Street 1 Name **HAWTHORNE LN** Stop Condition-Street 1 Signal Street 2 Name N/A Stop Condition-Street 2 N/A Possible Solutions: Remove & Replace Entire Ramp. Surveyor Notes: N/A PROW/ADA: R304.2.2