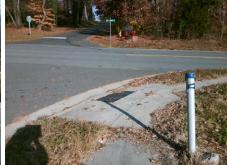

## Field Measurements/Component Compliance

Street 1 Name

KINGSWAY CR
Stop Condition-Street 2

None
Street 2 Name

N/A
Stop Condition-Street 1

N/A

| Remove & Replace Entire Ramp.  N N N N N Surveyor Notes:  N/A  N N N N N N N N N N N N N N N N N | Possible Solutions:           | <u>c</u> |
|--------------------------------------------------------------------------------------------------|-------------------------------|----------|
| Surveyor Notes:  N/A  N  N  N  N  N  N  N  N  N  N  N  N  N                                      | Remove & Replace Entire Ramp. | N        |
| Surveyor Notes:  N/A  N/A  N/A  PROW/ADA:  Not Found, R304.2.2, R304.5.3                         |                               | Y        |
| Surveyor Notes:  N/A  N/A  N  N  N  N  N  N  N  N  N  N  N  N  N                                 |                               | N        |
| Surveyor Notes:  N/A  N/A  N  N  N  N  N  N  N  N  N  N  N  N  N                                 |                               | N        |
| Surveyor Notes:  N/A  N/A  N  N  N  N  N  N  N  N  N  N  N  N  N                                 |                               | N        |
| N/A                                                                                              |                               | N        |
| NOT NOT FOUND, R304.2.2, R304.5.3                                                                | Surveyor Notes:               | N        |
| PROW/ADA:  Not Found, R304.2.2, R304.5.3                                                         | N/A                           | N        |
| PROW/ADA: Not Found, R304.2.2, R304.5.3 N                                                        |                               | N        |
| PROW/ADA: Not Found, R304.2.2, R304.5.3 N                                                        |                               | N        |
| Not Found, R304.2.2, R304.5.3                                                                    |                               | N        |
| Not i oana, 12004.2.2, 12004.0.0                                                                 | PROW/ADA:                     | N        |
|                                                                                                  | Not Found, R304.2.2, R304.5.3 | N        |
| N                                                                                                |                               | N        |
| N                                                                                                |                               |          |
|                                                                                                  |                               | N        |
|                                                                                                  |                               |          |

Total Cost: \$ 1850.00

| Field Measurements/Component Compliance |                       |      |      |                             |      |  |  |  |
|-----------------------------------------|-----------------------|------|------|-----------------------------|------|--|--|--|
| Comp                                    | liance Description    | Data | Comp | oliance Description         | Data |  |  |  |
| N/A                                     | Ramp Length (in)      | 50.5 | No   | Ramp Slope (%)              | 11.3 |  |  |  |
| Yes                                     | Ramp Width (in)       | 48.0 | No   | Ramp XSlope (%)             | 4.9  |  |  |  |
| N/A                                     | Flare Type LT         | N/A  | N/A  | Flare Type RT               | N/A  |  |  |  |
| N/A                                     | Flare Slope LT (%)    | N/A  | N/A  | Flare Slope RT (%)          | N/A  |  |  |  |
| N/A                                     | Flare Traversable LT? | N/A  | N/A  | Flare Traversable RT?       | N/A  |  |  |  |
| N/A                                     | Landing Length (in)   | N/A  | N/A  | DWS Provided?               | N/A  |  |  |  |
| N/A                                     | Landing Width (in)    | N/A  | N/A  | DWS Contrast?               | N/A  |  |  |  |
| N/A                                     | Landing Slope (%)     | N/A  | N/A  | DWS Length (in)             | N/A  |  |  |  |
| N/A                                     | Landing X Slope (%)   | N/A  | N/A  | DWS Full Width?             | N/A  |  |  |  |
| N/A                                     | Landing Curb? (Y/N)   | N/A  | N/A  | DWS Offset (in)             | N/A  |  |  |  |
| N/A                                     | Shared Landing?       | N/A  |      |                             |      |  |  |  |
| N/A                                     | Gutter Ponding?       | N/A  | N/A  | Gutter Slope (%)            | N/A  |  |  |  |
| N/A                                     | Gutter Lip Ht (in)    | N/A  | N/A  | Gutter X Slope (%)          | N/A  |  |  |  |
| N/A                                     | Painted X Walk1?      | No   | N/A  | Painted X Walk2?            | N/A  |  |  |  |
|                                         | X Walk 1 Direction    | To W |      | X Walk 2 Direction          | N/A  |  |  |  |
| N/A                                     | X Walk 1 Width (in)   | N/A  | N/A  | X Walk 2 Width (in)         | N/A  |  |  |  |
|                                         | X Walk 1 Slope (%)    | 5.7  |      | X Walk 2 Slope (%)          | N/A  |  |  |  |
|                                         | X Walk 1 X Slope (%)  | 2.0  |      | X Walk 2 X Slope (%)        | N/A  |  |  |  |
| N/A                                     | Ramp inside XWalk1?   | N/A  | N/A  | Ramp inside XWalk2?         | N/A  |  |  |  |
|                                         | Road Slope (%)        | N/A  | N/A  | Clear Space?                | N/A  |  |  |  |
|                                         | Road X Slope (%)      | N/A  | N/A  | Clear Space to XWalk (in)   | N/A  |  |  |  |
| N/A                                     | Any Obstructions?     | N/A  | N/A  | Storm Grate/Utility Hazard? | N/A  |  |  |  |
|                                         | Obstruction Type      |      |      | Storm Grate/Utility Type    |      |  |  |  |
|                                         |                       | N/A  |      |                             | N/A  |  |  |  |
|                                         |                       |      | Yes  | Surface Condition? (G/P)    | Good |  |  |  |
|                                         |                       |      |      |                             |      |  |  |  |