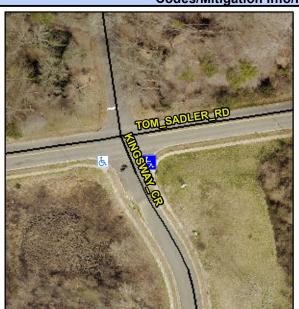

## Access Compliance Report Public Rights-of-Way (Curb Ramps)

Intersection ID: 6384 Main Street: TOM\_SADLER\_RD Cross Street: KINGSWAY\_CR Location:

ADA ID: E5CB8EA2A034 Ramp Type: Perp Initial Pass/Fail: Fail Overall Compliance: No Severity Score: 13.75