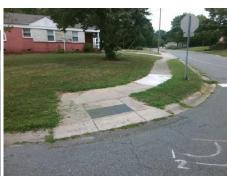

## Field Measurements/Component Compliance

Street 1 Name
Stop Condition-Street 2
Street 2 Name
Stop Condition-Street 1

HARTFORD AV StopSign ANSON ST StopSign Possible Solutions:

Remove & Replace Curb Ramp With Two New Directional Ramps or Equivalent.

Surveyor Notes:

N/A

PROW/ADA:

Not Found, R304.2.2, R304.5.3

Total Cost: \$ 3200.00

|       | i ioia modear         | 31110111070 | ompo. | none Comphanico             |       |
|-------|-----------------------|-------------|-------|-----------------------------|-------|
| Compl | liance Description    | Data        | Comp  | liance Description          | Data  |
| N/A   | Ramp Length (in)      | 62.0        | No    | Ramp Slope (%)              | 9.0   |
| Yes   | Ramp Width (in)       | 48.0        | No    | Ramp XSlope (%)             | 4.4   |
| N/A   | Flare Type LT         | N/A         | N/A   | Flare Type RT               | N/A   |
| N/A   | Flare Slope LT (%)    | N/A         | N/A   | Flare Slope RT (%)          | N/A   |
| N/A   | Flare Traversable LT? | N/A         | N/A   | Flare Traversable RT?       | N/A   |
| N/A   | Landing Length (in)   | N/A         | N/A   | DWS Provided?               | N/A   |
| N/A   | Landing Width (in)    | N/A         | N/A   | DWS Contrast?               | N/A   |
| N/A   | Landing Slope (%)     | N/A         | N/A   | DWS Length (in)             | N/A   |
| N/A   | Landing X Slope (%)   | N/A         | N/A   | DWS Full Width?             | N/A   |
| N/A   | Landing Curb? (Y/N)   | N/A         | N/A   | DWS Offset (in)             | N/A   |
| N/A   | Shared Landing?       | N/A         |       |                             |       |
| N/A   | Gutter Ponding?       | N/A         | N/A   | Gutter Slope (%)            | N/A   |
| N/A   | Gutter Lip Ht (in)    | N/A         | N/A   | Gutter X Slope (%)          | N/A   |
| N/A   | Painted X Walk1?      | No          | N/A   | Painted X Walk2?            | No    |
|       | X Walk 1 Direction    | To NE       |       | X Walk 2 Direction          | To NW |
| N/A   | X Walk 1 Width (in)   | N/A         | N/A   | X Walk 2 Width (in)         | N/A   |
|       | X Walk 1 Slope (%)    | 5.4         |       | X Walk 2 Slope (%)          | 5.5   |
|       | X Walk 1 X Slope (%)  | 4.1         |       | X Walk 2 X Slope (%)        | 2.4   |
| N/A   | Ramp inside XWalk1?   | N/A         | N/A   | Ramp inside XWalk2?         | N/A   |
|       | Road Slope (%)        | 0.7         | N/A   | Clear Space?                | N/A   |
|       | Road X Slope (%)      | 6.3         | N/A   | Clear Space to XWalk (in)   | N/A   |
| N/A   | Any Obstructions?     | N/A         | N/A   | Storm Grate/Utility Hazard? | N/A   |