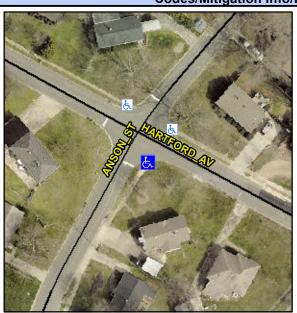

## Access Compliance Report Public Rights-of-Way (Curb Ramps)

Intersection ID: 16112 Main Street: HARTFORD\_AV Cross Street: ANSON\_ST Location: S

ADA ID: E5CFFE51CC64 Ramp Type: PerpDiag Initial Pass/Fail: Fail Overall Compliance: No Severity Score: 13.75