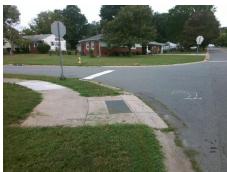

## Field Measurements/Component Compliance

Street 1 Name
Stop Condition-Street 2
Street 2 Name
Stop Condition-Street 1

HARTFORD AV StopSign ANSON ST StopSign Possible Solutions:

Remove & Replace Curb Ramp With Two New Directional Ramps or Equivalent.

Surveyor Notes:

N/A

PROW/ADA:

Not Found, R304.2.2, R304.5.3

Total Cost: \$ 3200.00

|       | i ioia modear         | 31110111070 | ompo. | none Comphanico             |       |
|-------|-----------------------|-------------|-------|-----------------------------|-------|
| Compl | liance Description    | Data        | Comp  | liance Description          | Data  |
| N/A   | Ramp Length (in)      | 62.0        | No    | Ramp Slope (%)              | 9.0   |
| Yes   | Ramp Width (in)       | 48.0        | No    | Ramp XSlope (%)             | 4.4   |
| N/A   | Flare Type LT         | N/A         | N/A   | Flare Type RT               | N/A   |
| N/A   | Flare Slope LT (%)    | N/A         | N/A   | Flare Slope RT (%)          | N/A   |
| N/A   | Flare Traversable LT? | N/A         | N/A   | Flare Traversable RT?       | N/A   |
| N/A   | Landing Length (in)   | N/A         | N/A   | DWS Provided?               | N/A   |
| N/A   | Landing Width (in)    | N/A         | N/A   | DWS Contrast?               | N/A   |
| N/A   | Landing Slope (%)     | N/A         | N/A   | DWS Length (in)             | N/A   |
| N/A   | Landing X Slope (%)   | N/A         | N/A   | DWS Full Width?             | N/A   |
| N/A   | Landing Curb? (Y/N)   | N/A         | N/A   | DWS Offset (in)             | N/A   |
| N/A   | Shared Landing?       | N/A         |       |                             |       |
| N/A   | Gutter Ponding?       | N/A         | N/A   | Gutter Slope (%)            | N/A   |
| N/A   | Gutter Lip Ht (in)    | N/A         | N/A   | Gutter X Slope (%)          | N/A   |
| N/A   | Painted X Walk1?      | No          | N/A   | Painted X Walk2?            | No    |
|       | X Walk 1 Direction    | To NE       |       | X Walk 2 Direction          | To NW |
| N/A   | X Walk 1 Width (in)   | N/A         | N/A   | X Walk 2 Width (in)         | N/A   |
|       | X Walk 1 Slope (%)    | 5.4         |       | X Walk 2 Slope (%)          | 5.5   |
|       | X Walk 1 X Slope (%)  | 4.1         |       | X Walk 2 X Slope (%)        | 2.4   |
| N/A   | Ramp inside XWalk1?   | N/A         | N/A   | Ramp inside XWalk2?         | N/A   |
|       | Road Slope (%)        | 0.7         | N/A   | Clear Space?                | N/A   |
|       | Road X Slope (%)      | 6.3         | N/A   | Clear Space to XWalk (in)   | N/A   |
| N/A   | Any Obstructions?     | N/A         | N/A   | Storm Grate/Utility Hazard? | N/A   |