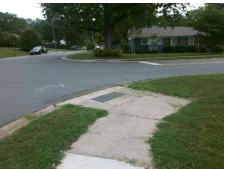

## Field Measurements/Component Compliance

Street 1 Name
Stop Condition-Street 2
Street 2 Name
Stop Condition-Street 1

HARTFORD AV StopSign ANSON ST StopSign Possible Solutions:

Remove & Replace Curb Ramp With Two New Directional Ramps or Equivalent.

Surveyor Notes:

N/A

PROW/ADA:

Not Found, R304.2.2, R304.5.3

Total Cost: \$ 3200.00

|       | i ioia modear         | 31110111070 | ompo. | none Comphanico             |       |
|-------|-----------------------|-------------|-------|-----------------------------|-------|
| Compl | liance Description    | Data        | Comp  | liance Description          | Data  |
| N/A   | Ramp Length (in)      | 62.0        | No    | Ramp Slope (%)              | 9.0   |
| Yes   | Ramp Width (in)       | 48.0        | No    | Ramp XSlope (%)             | 4.4   |
| N/A   | Flare Type LT         | N/A         | N/A   | Flare Type RT               | N/A   |
| N/A   | Flare Slope LT (%)    | N/A         | N/A   | Flare Slope RT (%)          | N/A   |
| N/A   | Flare Traversable LT? | N/A         | N/A   | Flare Traversable RT?       | N/A   |
| N/A   | Landing Length (in)   | N/A         | N/A   | DWS Provided?               | N/A   |
| N/A   | Landing Width (in)    | N/A         | N/A   | DWS Contrast?               | N/A   |
| N/A   | Landing Slope (%)     | N/A         | N/A   | DWS Length (in)             | N/A   |
| N/A   | Landing X Slope (%)   | N/A         | N/A   | DWS Full Width?             | N/A   |
| N/A   | Landing Curb? (Y/N)   | N/A         | N/A   | DWS Offset (in)             | N/A   |
| N/A   | Shared Landing?       | N/A         |       |                             |       |
| N/A   | Gutter Ponding?       | N/A         | N/A   | Gutter Slope (%)            | N/A   |
| N/A   | Gutter Lip Ht (in)    | N/A         | N/A   | Gutter X Slope (%)          | N/A   |
| N/A   | Painted X Walk1?      | No          | N/A   | Painted X Walk2?            | No    |
|       | X Walk 1 Direction    | To NE       |       | X Walk 2 Direction          | To NW |
| N/A   | X Walk 1 Width (in)   | N/A         | N/A   | X Walk 2 Width (in)         | N/A   |
|       | X Walk 1 Slope (%)    | 5.4         |       | X Walk 2 Slope (%)          | 5.5   |
|       | X Walk 1 X Slope (%)  | 4.1         |       | X Walk 2 X Slope (%)        | 2.4   |
| N/A   | Ramp inside XWalk1?   | N/A         | N/A   | Ramp inside XWalk2?         | N/A   |
|       | Road Slope (%)        | 0.7         | N/A   | Clear Space?                | N/A   |
|       | Road X Slope (%)      | 6.3         | N/A   | Clear Space to XWalk (in)   | N/A   |
| N/A   | Any Obstructions?     | N/A         | N/A   | Storm Grate/Utility Hazard? | N/A   |