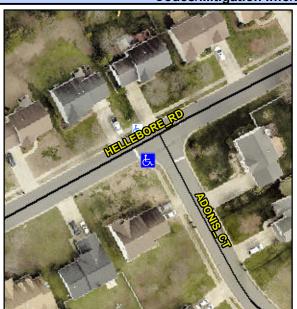

## Access Compliance Report Public Rights-of-Way (Curb Ramps)

Intersection ID: 5885 Main Street: ADONIS\_CT Cross Street: HELLEBORE\_RD Location: SW

ADA ID: E5D0EDA3C4B6 Ramp Type: Perp Initial Pass/Fail: Fail Overall Compliance: No Severity Score: 1.25

## Field Measurements/Component Compliance

Street 1 Name HELLEBORE RD
Stop Condition-Street 2 None
Street 2 Name N/A
Stop Condition-Street 1 N/A

Possible Solutions:

Remove & Replace Entire Ramp.

Surveyor Notes: