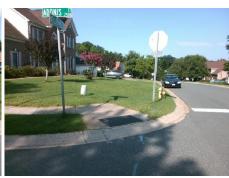

## Access Compliance Report Public Rights-of-Way (Curb Ramps)

Intersection ID: 5885 Main Street: ADONIS\_CT Cross Street: HELLEBORE\_RD Location: SW

ADA ID: E5D0EDA3C4B6 Ramp Type: Perp Initial Pass/Fail: Fail Overall Compliance: No Severity Score: 1.25

## Field Measurements/Component Compliance

Street 1 Name HELLEBORE RD
Stop Condition-Street 2 None
Street 2 Name N/A
Stop Condition-Street 1 N/A

Possible Solutions:

Remove & Replace Entire Ramp.

Surveyor Notes:

N/A

PROW/ADA:

Not Found, R304.5.3

Compliance Description Data Compliance Description Data Yes N/A Ramp Length (in) 47.0 Ramp Slope (%) 6.9 No Ramp XSlope (%) Yes Ramp Width (in) 80.0 2.3 N/A N/A Flare Type LT N/A Flare Type RT N/A N/A N/A N/A Flare Slope RT (%) N/A Flare Slope LT (%) N/A Flare Traversable LT? N/A N/A Flare Traversable RT? N/A N/A N/A N/A DWS Provided? N/A Landing Length (in) N/A Landing Width (in) N/A N/A **DWS Contrast?** N/A N/A N/A N/A Landing Slope (%) DWS Length (in) N/A N/A Landing X Slope (%) N/A N/A DWS Full Width? N/A N/A Landing Curb? (Y/N) N/A N/A DWS Offset (in) N/A N/A N/A Shared Landing? N/A **Gutter Ponding?** N/A N/A Gutter Slope (%) N/A N/A Gutter Lip Ht (in) N/A N/A Gutter X Slope (%) N/A N/A Painted X Walk1? No N/A Painted X Walk2? N/A X Walk 1 Direction To N X Walk 2 Direction N/A N/A N/A X Walk 1 Width (in) X Walk 2 Width (in) N/A X Walk 1 Slope (%) 0.6 X Walk 2 Slope (%) N/A X Walk 1 X Slope (%) 1.1 X Walk 2 X Slope (%) N/A N/A N/A N/A Ramp inside XWalk2? Ramp inside XWalk1? N/A Road Slope (%) N/A N/A Clear Space? N/A N/A Road X Slope (%) N/A Clear Space to XWalk (in) N/A N/A N/A Any Obstructions? N/A Storm Grate/Utility Hazard? N/A **Obstruction Type** Storm Grate/Utility Type N/A N/A Yes Surface Condition? (G/P) Good