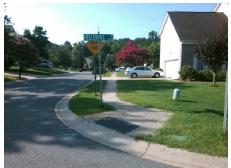

## Access Compliance Report Public Rights-of-Way (Curb Ramps)

Intersection ID: 5885 Main Street: ADONIS\_CT Cross Street: HELLEBORE\_RD Location: SW

ADA ID: E5D0EDA3C4B6 Ramp Type: Perp Initial Pass/Fail: Fail Overall Compliance: No Severity Score: 1.25

## Field Measurements/Component Compliance

Street 1 Name HELLEBORE RD
Stop Condition-Street 2 None
Street 2 Name N/A
Stop Condition-Street 1 N/A

Possible Solutions:

Remove & Replace Entire Ramp.

Surveyor Notes:

N/A

PROW/ADA:

Not Found, R304.5.3

Compliance Description Data Compliance Description Data Yes N/A Ramp Length (in) 47.0 Ramp Slope (%) 6.9 No Ramp XSlope (%) Yes Ramp Width (in) 80.0 2.3 N/A N/A Flare Type LT N/A Flare Type RT N/A N/A N/A N/A Flare Slope RT (%) N/A Flare Slope LT (%) N/A Flare Traversable LT? N/A N/A Flare Traversable RT? N/A N/A N/A N/A DWS Provided? N/A Landing Length (in) N/A Landing Width (in) N/A N/A **DWS Contrast?** N/A N/A N/A N/A Landing Slope (%) DWS Length (in) N/A N/A Landing X Slope (%) N/A N/A DWS Full Width? N/A N/A Landing Curb? (Y/N) N/A N/A DWS Offset (in) N/A N/A N/A Shared Landing? N/A **Gutter Ponding?** N/A N/A Gutter Slope (%) N/A N/A Gutter Lip Ht (in) N/A N/A Gutter X Slope (%) N/A N/A Painted X Walk1? No N/A Painted X Walk2? N/A X Walk 1 Direction To N X Walk 2 Direction N/A N/A N/A X Walk 1 Width (in) X Walk 2 Width (in) N/A X Walk 1 Slope (%) 0.6 X Walk 2 Slope (%) N/A X Walk 1 X Slope (%) 1.1 X Walk 2 X Slope (%) N/A N/A N/A N/A Ramp inside XWalk2? Ramp inside XWalk1? N/A Road Slope (%) N/A N/A Clear Space? N/A N/A Road X Slope (%) N/A Clear Space to XWalk (in) N/A N/A N/A Any Obstructions? N/A Storm Grate/Utility Hazard? N/A **Obstruction Type** Storm Grate/Utility Type N/A N/A Yes Surface Condition? (G/P) Good