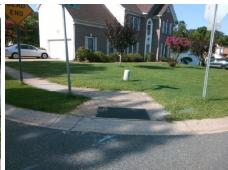

## Access Compliance Report Public Rights-of-Way (Curb Ramps)

Intersection ID: 5885 Main Street: ADONIS\_CT Cross Street: HELLEBORE\_RD Location: SW

ADA ID: E5D0EDA3C4B6 Ramp Type: Perp Initial Pass/Fail: Fail Overall Compliance: No Severity Score: 1.25

## Field Measurements/Component Compliance

Street 1 Name HELLEBORE RD
Stop Condition-Street 2 None
Street 2 Name N/A
Stop Condition-Street 1 N/A

Possible Solutions:

Remove & Replace Entire Ramp.

Surveyor Notes:

N/A

PROW/ADA:

Not Found, R304.5.3

Compliance Description Data Compliance Description Data Yes N/A Ramp Length (in) 47.0 Ramp Slope (%) 6.9 No Ramp XSlope (%) Yes Ramp Width (in) 80.0 2.3 N/A N/A Flare Type LT N/A Flare Type RT N/A N/A N/A N/A Flare Slope RT (%) N/A Flare Slope LT (%) N/A Flare Traversable LT? N/A N/A Flare Traversable RT? N/A N/A N/A N/A DWS Provided? N/A Landing Length (in) N/A Landing Width (in) N/A N/A **DWS Contrast?** N/A N/A N/A N/A Landing Slope (%) DWS Length (in) N/A N/A Landing X Slope (%) N/A N/A DWS Full Width? N/A N/A Landing Curb? (Y/N) N/A N/A DWS Offset (in) N/A N/A N/A Shared Landing? N/A **Gutter Ponding?** N/A N/A Gutter Slope (%) N/A N/A Gutter Lip Ht (in) N/A N/A Gutter X Slope (%) N/A N/A Painted X Walk1? No N/A Painted X Walk2? N/A X Walk 1 Direction To N X Walk 2 Direction N/A N/A N/A X Walk 1 Width (in) X Walk 2 Width (in) N/A X Walk 1 Slope (%) 0.6 X Walk 2 Slope (%) N/A X Walk 1 X Slope (%) 1.1 X Walk 2 X Slope (%) N/A N/A N/A N/A Ramp inside XWalk2? Ramp inside XWalk1? N/A Road Slope (%) N/A N/A Clear Space? N/A N/A Road X Slope (%) N/A Clear Space to XWalk (in) N/A N/A N/A Any Obstructions? N/A Storm Grate/Utility Hazard? N/A **Obstruction Type** Storm Grate/Utility Type N/A N/A Yes Surface Condition? (G/P) Good