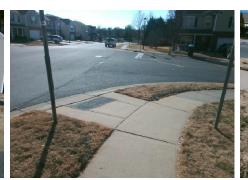

## Access Compliance Report Public Rights-of-Way (Curb Ramps)

| Intersection ID: 44449                    | Main Str     | Main Street: BAYVIEW_PY       |         |                                         | Cross Street: PRESTBURY_BV                     |       |                   |                             | Ν     |
|-------------------------------------------|--------------|-------------------------------|---------|-----------------------------------------|------------------------------------------------|-------|-------------------|-----------------------------|-------|
| ADA ID: E5DCA2F028E2                      | Ramp Ty      | Ramp Type: BlendTrans1        |         |                                         | Initial Pass/Fail: Fail Overall Compliance: No |       |                   | Severity Score:             | 10    |
| Codes/Mitigation Info/Possible Solution   |              |                               |         | Field Measurements/Component Compliance |                                                |       |                   |                             |       |
|                                           |              | Possible Solutions:           |         | Compliance Description Data Compl       |                                                |       | iance Description | Data                        |       |
|                                           |              | Remove & Replace Curb Ramp    | With    | N/A                                     | Ramp Length (in)                               | 64.0  | Yes               | BlendTrans Slope (%)        | 2.9   |
|                                           |              | Two New Directional Ramps or  |         | No                                      | Ramp Width (in)                                | 36.0  | No                | BlendTrans XSlope (%)       | 3.1   |
|                                           |              | Equivalent.                   |         | N/A                                     | Flare Type LT                                  | N/A   | N/A               | Flare Type RT               | N/A   |
|                                           |              |                               |         | N/A                                     | Flare Slope LT (%)                             | N/A   | N/A               | Flare Slope RT (%)          | N/A   |
|                                           |              |                               |         | N/A                                     | Flare Traversable LT?                          | N/A   | N/A               | Flare Traversable RT?       | N/A   |
|                                           |              |                               |         | N/A                                     | Landing Length (in)                            | N/A   | N/A               | DWS Provided?               | N/A   |
|                                           |              | Surveyor Notes:               |         | N/A                                     | Landing Width (in)                             | N/A   | N/A               | DWS Contrast?               | N/A   |
|                                           |              | N/A                           |         | N/A                                     | Landing Slope (%)                              | N/A   | N/A               | DWS Length (in)             | N/A   |
|                                           |              |                               |         | N/A                                     | Landing X Slope (%)                            | N/A   | N/A               | DWS Full Width?             | N/A   |
|                                           |              |                               |         | N/A                                     | Landing Curb? (Y/N)                            | N/A   | N/A               | DWS Offset (in)             | N/A   |
|                                           |              |                               |         | N/A                                     | Shared Landing?                                | N/A   |                   |                             |       |
|                                           |              | PROW/ADA:                     |         | N/A                                     | Gutter Ponding?                                | N/A   | N/A               | Gutter Slope (%)            | N/A   |
| de la |              | Not Found, R304.5.1, R304.5.3 |         | N/A                                     | Gutter Lip Ht (in)                             | N/A   | N/A               | Gutter X Slope (%)          | N/A   |
|                                           |              |                               |         | N/A                                     | Painted X Walk1?                               | No    | N/A               | Painted X Walk2?            | No    |
|                                           |              |                               |         |                                         | X Walk 1 Direction                             | To SW |                   | X Walk 2 Direction          | To SE |
|                                           |              |                               |         |                                         | X Walk 1 Width (in)                            | N/A   |                   | X Walk 2 Width (in)         | N/A   |
| Street 1 Name                             | BAYVIEW PY   | -                             |         |                                         | X Walk 1 Slope (%)                             | 2.4   |                   | X Walk 2 Slope (%)          | 1.8   |
| Stop Condition-Street 1                   | StopSign     |                               |         |                                         | X Walk 1 X Slope (%)                           | 1.2   |                   | X Walk 2 X Slope (%)        | 1.8   |
| Street 2 Name                             | PRESTBURY BV |                               |         | N/A                                     | Ramp inside XWalk1?                            | N/A   | N/A               | Ramp inside XWalk2?         | N/A   |
| Stop Condition-Street 2                   | StopSign     |                               |         |                                         | Road Slope (%)                                 | 0.4   |                   | Clear Space?                | N/A   |
|                                           | -            |                               |         |                                         | Road X Slope (%)                               | 3.4   | N/A               | Clear Space to XWalk (in)   | N/A   |
|                                           |              |                               |         | N/A                                     | Any Obstructions?                              | N/A   | N/A               | Storm Grate/Utility Hazard? | N/A   |
|                                           |              | Total Cost: \$                | 3200.00 |                                         | Obstruction Type                               |       |                   | Storm Grate/Utility Type    |       |
|                                           |              |                               |         |                                         |                                                | N/A   |                   |                             | N/A   |