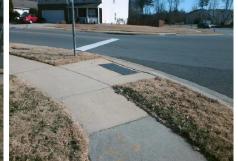

## Access Compliance Report Public Rights-of-Way (Curb Ramps)

| Intersection ID: 44449                    | Main Str     | Main Street: BAYVIEW_PY       |         |                                         | Cross Street: PRESTBURY_BV                     |       |                   |                             | Ν     |
|-------------------------------------------|--------------|-------------------------------|---------|-----------------------------------------|------------------------------------------------|-------|-------------------|-----------------------------|-------|
| ADA ID: E5DCA2F028E2                      | Ramp Ty      | Ramp Type: BlendTrans1        |         |                                         | Initial Pass/Fail: Fail Overall Compliance: No |       |                   | Severity Score:             | 10    |
| Codes/Mitigation Info/Possible Solution   |              |                               |         | Field Measurements/Component Compliance |                                                |       |                   |                             |       |
|                                           |              | Possible Solutions:           |         | Compliance Description Data Compl       |                                                |       | iance Description | Data                        |       |
|                                           |              | Remove & Replace Curb Ramp    | With    | N/A                                     | Ramp Length (in)                               | 64.0  | Yes               | BlendTrans Slope (%)        | 2.9   |
|                                           |              | Two New Directional Ramps or  |         | No                                      | Ramp Width (in)                                | 36.0  | No                | BlendTrans XSlope (%)       | 3.1   |
|                                           |              | Equivalent.                   |         | N/A                                     | Flare Type LT                                  | N/A   | N/A               | Flare Type RT               | N/A   |
|                                           |              |                               |         | N/A                                     | Flare Slope LT (%)                             | N/A   | N/A               | Flare Slope RT (%)          | N/A   |
|                                           |              |                               |         | N/A                                     | Flare Traversable LT?                          | N/A   | N/A               | Flare Traversable RT?       | N/A   |
|                                           |              |                               |         | N/A                                     | Landing Length (in)                            | N/A   | N/A               | DWS Provided?               | N/A   |
|                                           |              | Surveyor Notes:               |         | N/A                                     | Landing Width (in)                             | N/A   | N/A               | DWS Contrast?               | N/A   |
|                                           |              | N/A                           |         | N/A                                     | Landing Slope (%)                              | N/A   | N/A               | DWS Length (in)             | N/A   |
|                                           |              |                               |         | N/A                                     | Landing X Slope (%)                            | N/A   | N/A               | DWS Full Width?             | N/A   |
|                                           |              |                               |         | N/A                                     | Landing Curb? (Y/N)                            | N/A   | N/A               | DWS Offset (in)             | N/A   |
|                                           |              |                               |         | N/A                                     | Shared Landing?                                | N/A   |                   |                             |       |
|                                           |              | PROW/ADA:                     |         | N/A                                     | Gutter Ponding?                                | N/A   | N/A               | Gutter Slope (%)            | N/A   |
| de la |              | Not Found, R304.5.1, R304.5.3 |         | N/A                                     | Gutter Lip Ht (in)                             | N/A   | N/A               | Gutter X Slope (%)          | N/A   |
|                                           |              |                               |         | N/A                                     | Painted X Walk1?                               | No    | N/A               | Painted X Walk2?            | No    |
|                                           |              |                               |         |                                         | X Walk 1 Direction                             | To SW |                   | X Walk 2 Direction          | To SE |
|                                           |              |                               |         |                                         | X Walk 1 Width (in)                            | N/A   |                   | X Walk 2 Width (in)         | N/A   |
| Street 1 Name                             | BAYVIEW PY   | -                             |         |                                         | X Walk 1 Slope (%)                             | 2.4   |                   | X Walk 2 Slope (%)          | 1.8   |
| Stop Condition-Street 1                   | StopSign     |                               |         |                                         | X Walk 1 X Slope (%)                           | 1.2   |                   | X Walk 2 X Slope (%)        | 1.8   |
| Street 2 Name                             | PRESTBURY BV |                               |         | N/A                                     | Ramp inside XWalk1?                            | N/A   | N/A               | Ramp inside XWalk2?         | N/A   |
| Stop Condition-Street 2                   | StopSign     |                               |         |                                         | Road Slope (%)                                 | 0.4   |                   | Clear Space?                | N/A   |
|                                           | -            |                               |         |                                         | Road X Slope (%)                               | 3.4   | N/A               | Clear Space to XWalk (in)   | N/A   |
|                                           |              |                               |         | N/A                                     | Any Obstructions?                              | N/A   | N/A               | Storm Grate/Utility Hazard? | N/A   |
|                                           |              | Total Cost: \$                | 3200.00 |                                         | Obstruction Type                               |       |                   | Storm Grate/Utility Type    |       |
|                                           |              |                               |         |                                         |                                                | N/A   |                   |                             | N/A   |