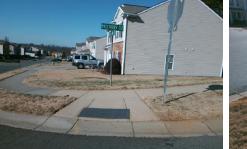

## Access Compliance Report Public Rights-of-Way (Curb Ramps)

| Intersection ID: 44449                    | Main Str     | Main Street: BAYVIEW_PY       |         |                                         | Cross Street: PRESTBURY_BV                     |       |                   |                             | Ν     |
|-------------------------------------------|--------------|-------------------------------|---------|-----------------------------------------|------------------------------------------------|-------|-------------------|-----------------------------|-------|
| ADA ID: E5DCA2F028E2                      | Ramp Ty      | Ramp Type: BlendTrans1        |         |                                         | Initial Pass/Fail: Fail Overall Compliance: No |       |                   | Severity Score:             | 10    |
| Codes/Mitigation Info/Possible Solution   |              |                               |         | Field Measurements/Component Compliance |                                                |       |                   |                             |       |
|                                           |              | Possible Solutions:           |         | Compliance Description Data Compl       |                                                |       | iance Description | Data                        |       |
|                                           |              | Remove & Replace Curb Ramp    | With    | N/A                                     | Ramp Length (in)                               | 64.0  | Yes               | BlendTrans Slope (%)        | 2.9   |
|                                           |              | Two New Directional Ramps or  |         | No                                      | Ramp Width (in)                                | 36.0  | No                | BlendTrans XSlope (%)       | 3.1   |
|                                           |              | Equivalent.                   |         | N/A                                     | Flare Type LT                                  | N/A   | N/A               | Flare Type RT               | N/A   |
|                                           |              |                               |         | N/A                                     | Flare Slope LT (%)                             | N/A   | N/A               | Flare Slope RT (%)          | N/A   |
|                                           |              |                               |         | N/A                                     | Flare Traversable LT?                          | N/A   | N/A               | Flare Traversable RT?       | N/A   |
|                                           |              |                               |         | N/A                                     | Landing Length (in)                            | N/A   | N/A               | DWS Provided?               | N/A   |
|                                           |              | Surveyor Notes:               |         | N/A                                     | Landing Width (in)                             | N/A   | N/A               | DWS Contrast?               | N/A   |
|                                           |              | N/A                           |         | N/A                                     | Landing Slope (%)                              | N/A   | N/A               | DWS Length (in)             | N/A   |
|                                           |              |                               |         | N/A                                     | Landing X Slope (%)                            | N/A   | N/A               | DWS Full Width?             | N/A   |
|                                           |              |                               |         | N/A                                     | Landing Curb? (Y/N)                            | N/A   | N/A               | DWS Offset (in)             | N/A   |
|                                           |              |                               |         | N/A                                     | Shared Landing?                                | N/A   |                   |                             |       |
|                                           |              | PROW/ADA:                     |         | N/A                                     | Gutter Ponding?                                | N/A   | N/A               | Gutter Slope (%)            | N/A   |
| de la |              | Not Found, R304.5.1, R304.5.3 |         | N/A                                     | Gutter Lip Ht (in)                             | N/A   | N/A               | Gutter X Slope (%)          | N/A   |
|                                           |              |                               |         | N/A                                     | Painted X Walk1?                               | No    | N/A               | Painted X Walk2?            | No    |
|                                           |              |                               |         |                                         | X Walk 1 Direction                             | To SW |                   | X Walk 2 Direction          | To SE |
|                                           |              |                               |         |                                         | X Walk 1 Width (in)                            | N/A   |                   | X Walk 2 Width (in)         | N/A   |
| Street 1 Name                             | BAYVIEW PY   | -                             |         |                                         | X Walk 1 Slope (%)                             | 2.4   |                   | X Walk 2 Slope (%)          | 1.8   |
| Stop Condition-Street 1                   | StopSign     |                               |         |                                         | X Walk 1 X Slope (%)                           | 1.2   |                   | X Walk 2 X Slope (%)        | 1.8   |
| Street 2 Name                             | PRESTBURY BV |                               |         | N/A                                     | Ramp inside XWalk1?                            | N/A   | N/A               | Ramp inside XWalk2?         | N/A   |
| Stop Condition-Street 2                   | StopSign     |                               |         |                                         | Road Slope (%)                                 | 0.4   |                   | Clear Space?                | N/A   |
|                                           | -            |                               |         |                                         | Road X Slope (%)                               | 3.4   | N/A               | Clear Space to XWalk (in)   | N/A   |
|                                           |              |                               |         | N/A                                     | Any Obstructions?                              | N/A   | N/A               | Storm Grate/Utility Hazard? | N/A   |
|                                           |              | Total Cost: \$                | 3200.00 |                                         | Obstruction Type                               |       |                   | Storm Grate/Utility Type    |       |
|                                           |              |                               |         |                                         |                                                | N/A   |                   |                             | N/A   |