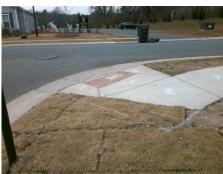

## **Access Compliance Report Public Rights-of-Way** (Curb Ramps)

Intersection ID: 53882 Main Street: PAW CLUB DR **Cross Street: PAW VILLAGE RD** Location: Ramp Type: PerpDiag ADA ID: E5DE8E0C9C43 Initial Pass/Fail: Fail **Overall Compliance: No** Severity Score: 33.75

Total Cost: 3200.00

| Field Measurements/Component Compliance |                        |                       |       |                        |        |                       |       |
|-----------------------------------------|------------------------|-----------------------|-------|------------------------|--------|-----------------------|-------|
|                                         | Compliance Description |                       | Data  | Compliance Description |        | Description           | Data  |
|                                         | N/A                    | Ramp Length (in)      | 49.0  | Yes                    | Ramp   | Slope (%)             | 7.3   |
|                                         | No                     | Ramp Width (in)       | 47.5  | No                     | Ramp   | XSlope (%)            | 12.0  |
|                                         | N/A                    | Flare Type LT         | N/A   | N/A                    | Flare  | Type RT               | N/A   |
|                                         | N/A                    | Flare Slope LT (%)    | N/A   | N/A                    | Flare  | Slope RT (%)          | N/A   |
|                                         | N/A                    | Flare Traversable LT? | N/A   | N/A                    | Flare  | Traversable RT?       | N/A   |
|                                         | N/A                    | Landing Length (in)   | N/A   | N/A                    | DWS    | Provided?             | N/A   |
|                                         | N/A                    | Landing Width (in)    | N/A   | N/A                    | DWS    | Contrast?             | N/A   |
|                                         | N/A                    | Landing Slope (%)     | N/A   | N/A                    | DWS    | Length (in)           | N/A   |
|                                         | N/A                    | Landing X Slope (%)   | N/A   | N/A                    | DWS    | Full Width?           | N/A   |
|                                         | N/A                    | Landing Curb? (Y/N)   | N/A   | N/A                    | DWS    | Offset (in)           | N/A   |
|                                         | N/A                    | Shared Landing?       | N/A   |                        |        |                       |       |
|                                         | N/A                    | Gutter Ponding?       | N/A   | N/A                    | Gutte  | r Slope (%)           | N/A   |
|                                         | N/A                    | Gutter Lip Ht (in)    | N/A   | N/A                    | Gutte  | r X Slope (%)         | N/A   |
|                                         | N/A                    | Painted X Walk1?      | No    | N/A                    | Painte | ed X Walk2?           | No    |
|                                         |                        | X Walk 1 Direction    | To NW |                        | X Wa   | lk 2 Direction        | To SW |
|                                         | N/A                    | X Walk 1 Width (in)   | N/A   | N/A                    | X Wa   | lk 2 Width (in)       | N/A   |
|                                         |                        | X Walk 1 Slope (%)    | 5.7   |                        | X Wa   | lk 2 Slope (%)        | 3.4   |
|                                         |                        | X Walk 1 X Slope (%)  | 6.1   |                        | X Wa   | lk 2 X Slope (%)      | 6.1   |
|                                         | N/A                    | Ramp inside XWalk1?   | N/A   | N/A                    | Ramp   | inside XWalk2?        | N/A   |
|                                         |                        | Road Slope (%)        | 6.7   | N/A                    | Clear  | Space?                | N/A   |
|                                         |                        | Road X Slope (%)      | 3.1   | N/A                    | Clear  | Space to XWalk (in)   | N/A   |
|                                         | N/A                    | Any Obstructions?     | N/A   | N/A                    | Storm  | Grate/Utility Hazard? | N/A   |
|                                         |                        | Obstruction Type      |       |                        | Storm  | Grate/Utility Type    |       |
|                                         |                        |                       | N/A   |                        |        |                       | N/A   |
|                                         |                        |                       |       | Yes                    | Surfa  | ce Condition? (G/P)   | Good  |
| 11 %                                    |                        |                       |       |                        |        |                       |       |