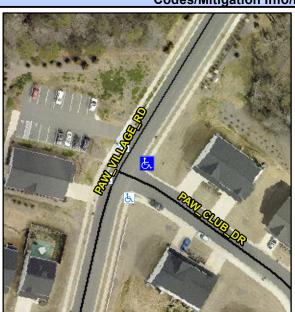

## **Access Compliance Report Public Rights-of-Way** (Curb Ramps)

Intersection ID: 53882 Main Street: PAW CLUB DR **Cross Street: PAW VILLAGE RD** Location: Ramp Type: PerpDiag ADA ID: E5DE8E0C9C43 Initial Pass/Fail: Fail **Overall Compliance: No** Severity Score: 33.75

**Codes/Mitigation Info/Possible Solution** 

Street 1 Name Stop Condition-Street 2 Street 2 Name Stop Condition-Street 1 **PAW VILLIAGE RD** None PAW CLUB DR StopSign

Possible Solutions: Remove & Replace Curb Ramp With **Two New Directional Ramps or** Equivalent. Surveyor Notes: N/A PROW/ADA: Not Found, R304.5.1, R304.5.3