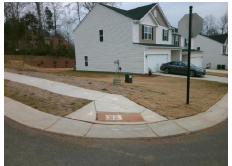

## **Access Compliance Report Public Rights-of-Way** (Curb Ramps)

Intersection ID: 53882 Main Street: PAW CLUB DR **Cross Street: PAW VILLAGE RD** Location: Ramp Type: PerpDiag ADA ID: E5DE8E0C9C43 Initial Pass/Fail: Fail **Overall Compliance: No** Severity Score: 33.75

Total Cost: 3200.00

| Field Measurements/Component Compliance |                        |                       |       |                        |        |                       |       |
|-----------------------------------------|------------------------|-----------------------|-------|------------------------|--------|-----------------------|-------|
|                                         | Compliance Description |                       | Data  | Compliance Description |        | Description           | Data  |
|                                         | N/A                    | Ramp Length (in)      | 49.0  | Yes                    | Ramp   | Slope (%)             | 7.3   |
|                                         | No                     | Ramp Width (in)       | 47.5  | No                     | Ramp   | XSlope (%)            | 12.0  |
|                                         | N/A                    | Flare Type LT         | N/A   | N/A                    | Flare  | Type RT               | N/A   |
|                                         | N/A                    | Flare Slope LT (%)    | N/A   | N/A                    | Flare  | Slope RT (%)          | N/A   |
|                                         | N/A                    | Flare Traversable LT? | N/A   | N/A                    | Flare  | Traversable RT?       | N/A   |
|                                         | N/A                    | Landing Length (in)   | N/A   | N/A                    | DWS    | Provided?             | N/A   |
|                                         | N/A                    | Landing Width (in)    | N/A   | N/A                    | DWS    | Contrast?             | N/A   |
|                                         | N/A                    | Landing Slope (%)     | N/A   | N/A                    | DWS    | Length (in)           | N/A   |
|                                         | N/A                    | Landing X Slope (%)   | N/A   | N/A                    | DWS    | Full Width?           | N/A   |
|                                         | N/A                    | Landing Curb? (Y/N)   | N/A   | N/A                    | DWS    | Offset (in)           | N/A   |
|                                         | N/A                    | Shared Landing?       | N/A   |                        |        |                       |       |
|                                         | N/A                    | Gutter Ponding?       | N/A   | N/A                    | Gutte  | r Slope (%)           | N/A   |
|                                         | N/A                    | Gutter Lip Ht (in)    | N/A   | N/A                    | Gutte  | r X Slope (%)         | N/A   |
|                                         | N/A                    | Painted X Walk1?      | No    | N/A                    | Painte | ed X Walk2?           | No    |
|                                         |                        | X Walk 1 Direction    | To NW |                        | X Wa   | lk 2 Direction        | To SW |
|                                         | N/A                    | X Walk 1 Width (in)   | N/A   | N/A                    | X Wa   | lk 2 Width (in)       | N/A   |
|                                         |                        | X Walk 1 Slope (%)    | 5.7   |                        | X Wa   | lk 2 Slope (%)        | 3.4   |
|                                         |                        | X Walk 1 X Slope (%)  | 6.1   |                        | X Wa   | lk 2 X Slope (%)      | 6.1   |
|                                         | N/A                    | Ramp inside XWalk1?   | N/A   | N/A                    | Ramp   | inside XWalk2?        | N/A   |
|                                         |                        | Road Slope (%)        | 6.7   | N/A                    | Clear  | Space?                | N/A   |
|                                         |                        | Road X Slope (%)      | 3.1   | N/A                    | Clear  | Space to XWalk (in)   | N/A   |
|                                         | N/A                    | Any Obstructions?     | N/A   | N/A                    | Storm  | Grate/Utility Hazard? | N/A   |
|                                         |                        | Obstruction Type      |       |                        | Storm  | Grate/Utility Type    |       |
|                                         |                        |                       | N/A   |                        |        |                       | N/A   |
|                                         |                        |                       |       | Yes                    | Surfa  | ce Condition? (G/P)   | Good  |
| 11 %                                    |                        |                       |       |                        |        |                       |       |