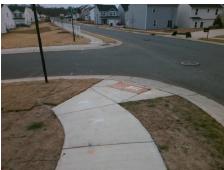

## **Access Compliance Report Public Rights-of-Way** (Curb Ramps)

Intersection ID: 53882 Main Street: PAW CLUB DR **Cross Street: PAW VILLAGE RD** Location: Ramp Type: PerpDiag ADA ID: E5DE8E0C9C43 Initial Pass/Fail: Fail **Overall Compliance: No** Severity Score: 33.75

Total Cost: 3200.00

| Field Measurements/Component Compliance |                        |                       |       |                        |        |                       |       |
|-----------------------------------------|------------------------|-----------------------|-------|------------------------|--------|-----------------------|-------|
|                                         | Compliance Description |                       | Data  | Compliance Description |        | Description           | Data  |
|                                         | N/A                    | Ramp Length (in)      | 49.0  | Yes                    | Ramp   | Slope (%)             | 7.3   |
|                                         | No                     | Ramp Width (in)       | 47.5  | No                     | Ramp   | XSlope (%)            | 12.0  |
|                                         | N/A                    | Flare Type LT         | N/A   | N/A                    | Flare  | Type RT               | N/A   |
|                                         | N/A                    | Flare Slope LT (%)    | N/A   | N/A                    | Flare  | Slope RT (%)          | N/A   |
|                                         | N/A                    | Flare Traversable LT? | N/A   | N/A                    | Flare  | Traversable RT?       | N/A   |
|                                         | N/A                    | Landing Length (in)   | N/A   | N/A                    | DWS    | Provided?             | N/A   |
|                                         | N/A                    | Landing Width (in)    | N/A   | N/A                    | DWS    | Contrast?             | N/A   |
|                                         | N/A                    | Landing Slope (%)     | N/A   | N/A                    | DWS    | Length (in)           | N/A   |
|                                         | N/A                    | Landing X Slope (%)   | N/A   | N/A                    | DWS    | Full Width?           | N/A   |
|                                         | N/A                    | Landing Curb? (Y/N)   | N/A   | N/A                    | DWS    | Offset (in)           | N/A   |
|                                         | N/A                    | Shared Landing?       | N/A   |                        |        |                       |       |
|                                         | N/A                    | Gutter Ponding?       | N/A   | N/A                    | Gutte  | r Slope (%)           | N/A   |
|                                         | N/A                    | Gutter Lip Ht (in)    | N/A   | N/A                    | Gutte  | r X Slope (%)         | N/A   |
|                                         | N/A                    | Painted X Walk1?      | No    | N/A                    | Painte | ed X Walk2?           | No    |
|                                         |                        | X Walk 1 Direction    | To NW |                        | X Wa   | lk 2 Direction        | To SW |
|                                         | N/A                    | X Walk 1 Width (in)   | N/A   | N/A                    | X Wa   | lk 2 Width (in)       | N/A   |
|                                         |                        | X Walk 1 Slope (%)    | 5.7   |                        | X Wa   | lk 2 Slope (%)        | 3.4   |
|                                         |                        | X Walk 1 X Slope (%)  | 6.1   |                        | X Wa   | lk 2 X Slope (%)      | 6.1   |
|                                         | N/A                    | Ramp inside XWalk1?   | N/A   | N/A                    | Ramp   | inside XWalk2?        | N/A   |
|                                         |                        | Road Slope (%)        | 6.7   | N/A                    | Clear  | Space?                | N/A   |
|                                         |                        | Road X Slope (%)      | 3.1   | N/A                    | Clear  | Space to XWalk (in)   | N/A   |
|                                         | N/A                    | Any Obstructions?     | N/A   | N/A                    | Storm  | Grate/Utility Hazard? | N/A   |
|                                         |                        | Obstruction Type      |       |                        | Storm  | Grate/Utility Type    |       |
|                                         |                        |                       | N/A   |                        |        |                       | N/A   |
|                                         |                        |                       |       | Yes                    | Surfa  | ce Condition? (G/P)   | Good  |
| 11 %                                    |                        |                       |       |                        |        |                       |       |