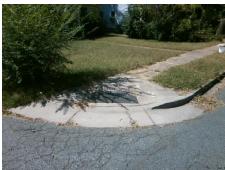

Remove & Replace Curb Ramp With
Two New Directional Ramps or
Equivalent.

Surveyor Notes:

N/A

PROW/ADA:

Not Found, R304.5.1, R304.5.3

| Comp | liance Description    | Data  | Comp | iance Description  | on          | Data |
|------|-----------------------|-------|------|--------------------|-------------|------|
| N/A  | Ramp Length (in)      | 58.5  | Yes  | Ramp Slope (%)     |             | 5.0  |
| No   | Ramp Width (in)       | 47.0  | No   | Ramp XSlope (%     | 6)          | 3.0  |
| N/A  | Flare Type LT         | N/A   | N/A  | Flare Type RT      |             | N/A  |
| N/A  | Flare Slope LT (%)    | N/A   | N/A  | Flare Slope RT (   | (%)         | N/A  |
| N/A  | Flare Traversable LT? | N/A   | N/A  | Flare Traversabl   | e RT?       | N/A  |
| N/A  | Landing Length (in)   | N/A   | N/A  | DWS Provided?      |             | N/A  |
| N/A  | Landing Width (in)    | N/A   | N/A  | DWS Contrast?      |             | N/A  |
| N/A  | Landing Slope (%)     | N/A   | N/A  | DWS Length (in)    | )           | N/A  |
| N/A  | Landing X Slope (%)   | N/A   | N/A  | DWS Full Width     | ?           | N/A  |
| N/A  | Landing Curb? (Y/N)   | N/A   | N/A  | DWS Offset (in)    |             | N/A  |
| N/A  | Shared Landing?       | N/A   |      |                    |             |      |
| N/A  | Gutter Ponding?       | N/A   | N/A  | Gutter Slope (%)   | )           | N/A  |
| N/A  | Gutter Lip Ht (in)    | N/A   | N/A  | Gutter X Slope (   | %)          | N/A  |
| N/A  | Painted X Walk1?      | No    | N/A  | Painted X Walk2    | ??          | No   |
|      | X Walk 1 Direction    | To SE |      | X Walk 2 Direction | on          | To N |
| N/A  | X Walk 1 Width (in)   | N/A   | N/A  | X Walk 2 Width     | (in)        | N/A  |
|      | X Walk 1 Slope (%)    | 3.0   |      | X Walk 2 Slope (   | (%)         | N/A  |
|      | X Walk 1 X Slope (%)  | 1.7   |      | X Walk 2 X Slop    | e (%)       | N/A  |
| N/A  | Ramp inside XWalk1?   | N/A   | N/A  | Ramp inside XW     | /alk2?      | N/A  |
|      | Road Slope (%)        | 0.4   | N/A  | Clear Space?       |             | N/A  |
|      | Road X Slope (%)      | 5.4   | N/A  | Clear Space to >   | (Walk (in)  | N/A  |
| N/A  | Any Obstructions?     | N/A   | N/A  | Storm Grate/Util   | ity Hazard? | N/A  |
|      | Obstruction Type      |       |      | Storm Grate/Util   | ity Type    |      |
|      |                       | N/A   |      |                    |             | N/A  |
|      |                       |       | Yes  | Surface Condition  | on? (G/P)   | Good |