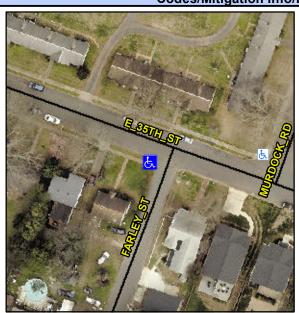

## Access Compliance Report Public Rights-of-Way (Curb Ramps)

Intersection ID: 11065Main Street:E\_35TH\_STCross Street:FARLEY\_STLocation:SWADA ID: E5E0ABD686FFRamp Type:PerpDiagInitial Pass/Fail:FailOverall Compliance:NoSeverity Score:10

Codes/Mitigation Info/Possible Solution

**FARLEY ST** 

StopSign

E 35TH ST

None

**Field Measurements/Component Compliance** 

Street 1 Name
Stop Condition-Street 2
Street 2 Name
Stop Condition-Street 1

Possible Solutions: