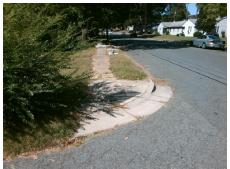

Remove & Replace Curb Ramp With
Two New Directional Ramps or
Equivalent.

Surveyor Notes:

N/A

PROW/ADA:

Not Found, R304.5.1, R304.5.3

| Comp | liance Description    | Data  | Comp | iance Description  | on          | Data |
|------|-----------------------|-------|------|--------------------|-------------|------|
| N/A  | Ramp Length (in)      | 58.5  | Yes  | Ramp Slope (%)     |             | 5.0  |
| No   | Ramp Width (in)       | 47.0  | No   | Ramp XSlope (%     | 6)          | 3.0  |
| N/A  | Flare Type LT         | N/A   | N/A  | Flare Type RT      |             | N/A  |
| N/A  | Flare Slope LT (%)    | N/A   | N/A  | Flare Slope RT (   | (%)         | N/A  |
| N/A  | Flare Traversable LT? | N/A   | N/A  | Flare Traversabl   | e RT?       | N/A  |
| N/A  | Landing Length (in)   | N/A   | N/A  | DWS Provided?      |             | N/A  |
| N/A  | Landing Width (in)    | N/A   | N/A  | DWS Contrast?      |             | N/A  |
| N/A  | Landing Slope (%)     | N/A   | N/A  | DWS Length (in)    | )           | N/A  |
| N/A  | Landing X Slope (%)   | N/A   | N/A  | DWS Full Width     | ?           | N/A  |
| N/A  | Landing Curb? (Y/N)   | N/A   | N/A  | DWS Offset (in)    |             | N/A  |
| N/A  | Shared Landing?       | N/A   |      |                    |             |      |
| N/A  | Gutter Ponding?       | N/A   | N/A  | Gutter Slope (%)   | )           | N/A  |
| N/A  | Gutter Lip Ht (in)    | N/A   | N/A  | Gutter X Slope (   | %)          | N/A  |
| N/A  | Painted X Walk1?      | No    | N/A  | Painted X Walk2    | ??          | No   |
|      | X Walk 1 Direction    | To SE |      | X Walk 2 Direction | on          | To N |
| N/A  | X Walk 1 Width (in)   | N/A   | N/A  | X Walk 2 Width     | (in)        | N/A  |
|      | X Walk 1 Slope (%)    | 3.0   |      | X Walk 2 Slope (   | (%)         | N/A  |
|      | X Walk 1 X Slope (%)  | 1.7   |      | X Walk 2 X Slop    | e (%)       | N/A  |
| N/A  | Ramp inside XWalk1?   | N/A   | N/A  | Ramp inside XW     | /alk2?      | N/A  |
|      | Road Slope (%)        | 0.4   | N/A  | Clear Space?       |             | N/A  |
|      | Road X Slope (%)      | 5.4   | N/A  | Clear Space to >   | (Walk (in)  | N/A  |
| N/A  | Any Obstructions?     | N/A   | N/A  | Storm Grate/Util   | ity Hazard? | N/A  |
|      | Obstruction Type      |       |      | Storm Grate/Util   | ity Type    |      |
|      |                       | N/A   |      |                    |             | N/A  |
|      |                       |       | Yes  | Surface Condition  | on? (G/P)   | Good |