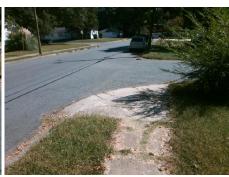

Remove & Replace Curb Ramp With
Two New Directional Ramps or
Equivalent.

Surveyor Notes:

N/A

PROW/ADA:

Not Found, R304.5.1, R304.5.3

| Comp | liance Description    | Data  | Comp | iance Description  | on          | Data |
|------|-----------------------|-------|------|--------------------|-------------|------|
| N/A  | Ramp Length (in)      | 58.5  | Yes  | Ramp Slope (%)     |             | 5.0  |
| No   | Ramp Width (in)       | 47.0  | No   | Ramp XSlope (%     | 6)          | 3.0  |
| N/A  | Flare Type LT         | N/A   | N/A  | Flare Type RT      |             | N/A  |
| N/A  | Flare Slope LT (%)    | N/A   | N/A  | Flare Slope RT (   | (%)         | N/A  |
| N/A  | Flare Traversable LT? | N/A   | N/A  | Flare Traversabl   | e RT?       | N/A  |
| N/A  | Landing Length (in)   | N/A   | N/A  | DWS Provided?      |             | N/A  |
| N/A  | Landing Width (in)    | N/A   | N/A  | DWS Contrast?      |             | N/A  |
| N/A  | Landing Slope (%)     | N/A   | N/A  | DWS Length (in)    | )           | N/A  |
| N/A  | Landing X Slope (%)   | N/A   | N/A  | DWS Full Width     | ?           | N/A  |
| N/A  | Landing Curb? (Y/N)   | N/A   | N/A  | DWS Offset (in)    |             | N/A  |
| N/A  | Shared Landing?       | N/A   |      |                    |             |      |
| N/A  | Gutter Ponding?       | N/A   | N/A  | Gutter Slope (%)   | )           | N/A  |
| N/A  | Gutter Lip Ht (in)    | N/A   | N/A  | Gutter X Slope (   | %)          | N/A  |
| N/A  | Painted X Walk1?      | No    | N/A  | Painted X Walk2    | ??          | No   |
|      | X Walk 1 Direction    | To SE |      | X Walk 2 Direction | on          | To N |
| N/A  | X Walk 1 Width (in)   | N/A   | N/A  | X Walk 2 Width     | (in)        | N/A  |
|      | X Walk 1 Slope (%)    | 3.0   |      | X Walk 2 Slope (   | (%)         | N/A  |
|      | X Walk 1 X Slope (%)  | 1.7   |      | X Walk 2 X Slop    | e (%)       | N/A  |
| N/A  | Ramp inside XWalk1?   | N/A   | N/A  | Ramp inside XW     | /alk2?      | N/A  |
|      | Road Slope (%)        | 0.4   | N/A  | Clear Space?       |             | N/A  |
|      | Road X Slope (%)      | 5.4   | N/A  | Clear Space to >   | (Walk (in)  | N/A  |
| N/A  | Any Obstructions?     | N/A   | N/A  | Storm Grate/Util   | ity Hazard? | N/A  |
|      | Obstruction Type      |       |      | Storm Grate/Util   | ity Type    |      |
|      |                       | N/A   |      |                    |             | N/A  |
|      |                       |       | Yes  | Surface Condition  | on? (G/P)   | Good |