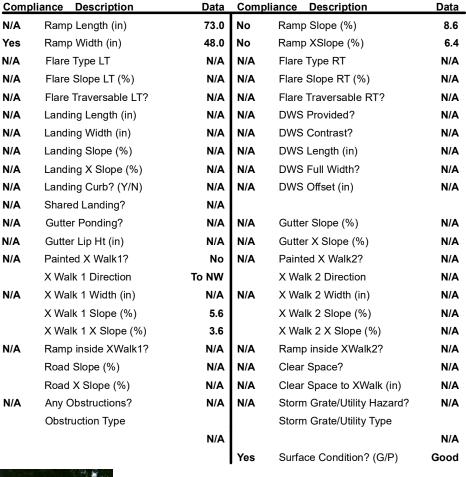

N/A

| Possible Solutions:           | 9 |
|-------------------------------|---|
| Remove & Replace Entire Ramp. | N |
|                               | Υ |
|                               | N |
|                               | N |
|                               | N |
|                               | N |
| Surveyor Notes:               | N |
| N/A                           | N |
|                               | N |
|                               | N |
|                               | N |
| PROW/ADA:                     | N |
| Not Found, R304.2.2, R304.5.3 | N |
|                               | N |
|                               |   |
|                               | N |
|                               |   |
|                               |   |