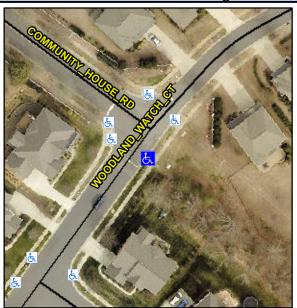

## Access Compliance Report Public Rights-of-Way (Curb Ramps)

Intersection ID: 48792Main Street:WOODLAND\_WATCH\_CTCross Street:COMMUNITY\_HOUSE\_RDLocation:SWADA ID: E5E9A9F2D48BRamp Type:PerpInitial Pass/Fail:FailOverall Compliance:NoSeverity Score:25

## Field Measurements/Component Compliance

Street 1 Name

WOODLAND WATCH CT

Stop Condition-Street 2

StopSign

Street 2 Name

N/A

Stop Condition-Street 1