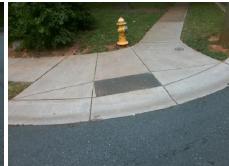

Street 1 Name Stop Condition-Street 1 Street 2 Name Stop Condition-Street 2

StopSign **CAMPBELL DR** None **GREENBROOK DR**  Remove & Replace Curb Ramp With Two New Directional Ramps or Equivalent. Remove & Replace Gutter.

Surveyor Notes:

N/A

PROW/ADA:

Not Found, R304.2.1, R304.2.2-Perp, R304.3.2-Para, R304.5.3, R302.7.2

Total Cost:

3950.00

| Yes | Ramp Slope LT (%)     | 4.7    | Yes | Ramp Slope RT (%)         | 5.2    |
|-----|-----------------------|--------|-----|---------------------------|--------|
| Yes | Ramp XSlope LT (%)    | 1.5    | Yes | Ramp XSlope RT (%)        | 1.2    |
| N/A | Ramp Length (in)      | 24.0   | Yes | Ramp Slope (%)            | 2.2    |
| Yes | Ramp Width (in)       | 48.0   | Yes | Ramp XSlope (%)           | 1.6    |
| N/A | Flare Type LT         | Sloped | N/A | Flare Type RT             | Sloped |
| Yes | Flare Slope LT (%)    | 1.1    | Yes | Flare Slope RT (%)        | 4.9    |
| N/A | Flare Traversable LT? | Yes    | N/A | Flare Traversable RT?     | Yes    |
| Yes | Landing Length (in)   | 70.0   | Yes | DWS Provided?             | Yes    |
| No  | Landing Width (in)    | 39.5   | Yes | DWS Contrast?             | Yes    |
| No  | Landing Slope (%)     | 3.9    | Yes | DWS Length (in)           | 24.0   |
| No  | Landing X Slope (%)   | 4.1    | Yes | DWS Full Width?           | Yes    |
| N/A | Landing Curb? (Y/N)   | No     | Yes | DWS Offset (in)           | 0.0    |
| N/A | Shared Landing?       | Yes    |     |                           |        |
| Yes | Gutter Ponding?       | No     | Yes | Gutter Slope (%)          | 0.6    |
| No  | Gutter Lip Ht (in)    | 0.5    | No  | Gutter X Slope (%)        | 2.4    |
| N/A | Painted X Walk1?      | No     | N/A | Painted X Walk2?          | No     |
|     | X Walk 1 Direction    | To NW  |     | X Walk 2 Direction        | To SW  |
|     | X Walk 1 Width (in)   | N/A    |     | X Walk 2 Width (in)       | N/A    |
|     | X Walk 1 Slope (%)    | 1.3    |     | X Walk 2 Slope (%)        | 7.6    |
|     | X Walk 1 X Slope (%)  | 2.3    |     | X Walk 2 X Slope (%)      | 0.2    |
| N/A | Ramp inside XWalk1?   | N/A    | N/A | Ramp inside XWalk2?       | N/A    |
|     | Road Slope (%)        | 2.7    |     | Clear Space?              | Yes    |
|     | Road X Slope (%)      | 1.1    | N/A | Clear Space to XWalk (in) | N/A    |