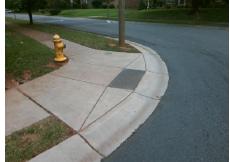

Street 1 Name Stop Condition-Street 1 Street 2 Name Stop Condition-Street 2

StopSign **CAMPBELL DR** None **GREENBROOK DR**  Remove & Replace Curb Ramp With Two New Directional Ramps or Equivalent. Remove & Replace Gutter.

Surveyor Notes:

N/A

PROW/ADA:

Not Found, R304.2.1, R304.2.2-Perp, R304.3.2-Para, R304.5.3, R302.7.2

Total Cost:

3950.00

| Yes | Ramp Slope LT (%)     | 4.7    | Yes | Ramp Slope RT (%)         | 5.2    |
|-----|-----------------------|--------|-----|---------------------------|--------|
| Yes | Ramp XSlope LT (%)    | 1.5    | Yes | Ramp XSlope RT (%)        | 1.2    |
| N/A | Ramp Length (in)      | 24.0   | Yes | Ramp Slope (%)            | 2.2    |
| Yes | Ramp Width (in)       | 48.0   | Yes | Ramp XSlope (%)           | 1.6    |
| N/A | Flare Type LT         | Sloped | N/A | Flare Type RT             | Sloped |
| Yes | Flare Slope LT (%)    | 1.1    | Yes | Flare Slope RT (%)        | 4.9    |
| N/A | Flare Traversable LT? | Yes    | N/A | Flare Traversable RT?     | Yes    |
| Yes | Landing Length (in)   | 70.0   | Yes | DWS Provided?             | Yes    |
| No  | Landing Width (in)    | 39.5   | Yes | DWS Contrast?             | Yes    |
| No  | Landing Slope (%)     | 3.9    | Yes | DWS Length (in)           | 24.0   |
| No  | Landing X Slope (%)   | 4.1    | Yes | DWS Full Width?           | Yes    |
| N/A | Landing Curb? (Y/N)   | No     | Yes | DWS Offset (in)           | 0.0    |
| N/A | Shared Landing?       | Yes    |     |                           |        |
| Yes | Gutter Ponding?       | No     | Yes | Gutter Slope (%)          | 0.6    |
| No  | Gutter Lip Ht (in)    | 0.5    | No  | Gutter X Slope (%)        | 2.4    |
| N/A | Painted X Walk1?      | No     | N/A | Painted X Walk2?          | No     |
|     | X Walk 1 Direction    | To NW  |     | X Walk 2 Direction        | To SW  |
|     | X Walk 1 Width (in)   | N/A    |     | X Walk 2 Width (in)       | N/A    |
|     | X Walk 1 Slope (%)    | 1.3    |     | X Walk 2 Slope (%)        | 7.6    |
|     | X Walk 1 X Slope (%)  | 2.3    |     | X Walk 2 X Slope (%)      | 0.2    |
| N/A | Ramp inside XWalk1?   | N/A    | N/A | Ramp inside XWalk2?       | N/A    |
|     | Road Slope (%)        | 2.7    |     | Clear Space?              | Yes    |
|     | Road X Slope (%)      | 1.1    | N/A | Clear Space to XWalk (in) | N/A    |