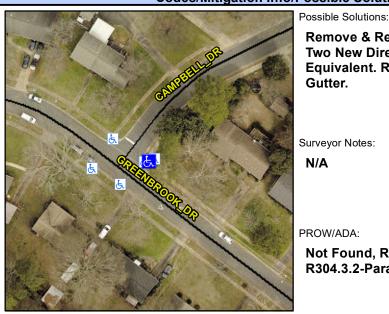

Good

17.5

Main Street: CAMPBELL DR **Cross Street: GREENBOOK DR** Location: Intersection ID: N/A Ε **Overall Compliance: No** ADA ID: E5EE319F5CF6 Ramp Type: Combination2Diag Initial Pass/Fail: Pass **Severity Score:** 7.5

Street 1 Name Stop Condition-Street 1 Street 2 Name Stop Condition-Street 2

StopSign **CAMPBELL DR** None **GREENBROOK DR**  Remove & Replace Curb Ramp With Two New Directional Ramps or Equivalent. Remove & Replace Gutter.

Surveyor Notes:

N/A

PROW/ADA:

Not Found, R304.2.1, R304.2.2-Perp, R304.3.2-Para, R304.5.3, R302.7.2

Total Cost:

3950.00

| Yes | Ramp Slope LT (%)     | 4.7    | Yes | Ramp Slope RT (%)         | 5.2    |
|-----|-----------------------|--------|-----|---------------------------|--------|
| Yes | Ramp XSlope LT (%)    | 1.5    | Yes | Ramp XSlope RT (%)        | 1.2    |
| N/A | Ramp Length (in)      | 24.0   | Yes | Ramp Slope (%)            | 2.2    |
| Yes | Ramp Width (in)       | 48.0   | Yes | Ramp XSlope (%)           | 1.6    |
| N/A | Flare Type LT         | Sloped | N/A | Flare Type RT             | Sloped |
| Yes | Flare Slope LT (%)    | 1.1    | Yes | Flare Slope RT (%)        | 4.9    |
| N/A | Flare Traversable LT? | Yes    | N/A | Flare Traversable RT?     | Yes    |
| Yes | Landing Length (in)   | 70.0   | Yes | DWS Provided?             | Yes    |
| No  | Landing Width (in)    | 39.5   | Yes | DWS Contrast?             | Yes    |
| No  | Landing Slope (%)     | 3.9    | Yes | DWS Length (in)           | 24.0   |
| No  | Landing X Slope (%)   | 4.1    | Yes | DWS Full Width?           | Yes    |
| N/A | Landing Curb? (Y/N)   | No     | Yes | DWS Offset (in)           | 0.0    |
| N/A | Shared Landing?       | Yes    |     |                           |        |
| Yes | Gutter Ponding?       | No     | Yes | Gutter Slope (%)          | 0.6    |
| No  | Gutter Lip Ht (in)    | 0.5    | No  | Gutter X Slope (%)        | 2.4    |
| N/A | Painted X Walk1?      | No     | N/A | Painted X Walk2?          | No     |
|     | X Walk 1 Direction    | To NW  |     | X Walk 2 Direction        | To SW  |
|     | X Walk 1 Width (in)   | N/A    |     | X Walk 2 Width (in)       | N/A    |
|     | X Walk 1 Slope (%)    | 1.3    |     | X Walk 2 Slope (%)        | 7.6    |
|     | X Walk 1 X Slope (%)  | 2.3    |     | X Walk 2 X Slope (%)      | 0.2    |
| N/A | Ramp inside XWalk1?   | N/A    | N/A | Ramp inside XWalk2?       | N/A    |
|     | Road Slope (%)        | 2.7    |     | Clear Space?              | Yes    |
|     | Road X Slope (%)      | 1.1    | N/A | Clear Space to XWalk (in) | N/A    |