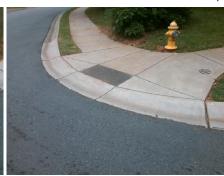

Street 1 Name Stop Condition-Street 1 Street 2 Name Stop Condition-Street 2

StopSign **CAMPBELL DR** None **GREENBROOK DR**  Remove & Replace Curb Ramp With Two New Directional Ramps or Equivalent. Remove & Replace Gutter.

Surveyor Notes:

N/A

PROW/ADA:

Not Found, R304.2.1, R304.2.2-Perp, R304.3.2-Para, R304.5.3, R302.7.2

Total Cost:

3950.00

| Yes | Ramp Slope LT (%)     | 4.7    | Yes | Ramp Slope RT (%)         | 5.2    |
|-----|-----------------------|--------|-----|---------------------------|--------|
| Yes | Ramp XSlope LT (%)    | 1.5    | Yes | Ramp XSlope RT (%)        | 1.2    |
| N/A | Ramp Length (in)      | 24.0   | Yes | Ramp Slope (%)            | 2.2    |
| Yes | Ramp Width (in)       | 48.0   | Yes | Ramp XSlope (%)           | 1.6    |
| N/A | Flare Type LT         | Sloped | N/A | Flare Type RT             | Sloped |
| Yes | Flare Slope LT (%)    | 1.1    | Yes | Flare Slope RT (%)        | 4.9    |
| N/A | Flare Traversable LT? | Yes    | N/A | Flare Traversable RT?     | Yes    |
| Yes | Landing Length (in)   | 70.0   | Yes | DWS Provided?             | Yes    |
| No  | Landing Width (in)    | 39.5   | Yes | DWS Contrast?             | Yes    |
| No  | Landing Slope (%)     | 3.9    | Yes | DWS Length (in)           | 24.0   |
| No  | Landing X Slope (%)   | 4.1    | Yes | DWS Full Width?           | Yes    |
| N/A | Landing Curb? (Y/N)   | No     | Yes | DWS Offset (in)           | 0.0    |
| N/A | Shared Landing?       | Yes    |     |                           |        |
| Yes | Gutter Ponding?       | No     | Yes | Gutter Slope (%)          | 0.6    |
| No  | Gutter Lip Ht (in)    | 0.5    | No  | Gutter X Slope (%)        | 2.4    |
| N/A | Painted X Walk1?      | No     | N/A | Painted X Walk2?          | No     |
|     | X Walk 1 Direction    | To NW  |     | X Walk 2 Direction        | To SW  |
|     | X Walk 1 Width (in)   | N/A    |     | X Walk 2 Width (in)       | N/A    |
|     | X Walk 1 Slope (%)    | 1.3    |     | X Walk 2 Slope (%)        | 7.6    |
|     | X Walk 1 X Slope (%)  | 2.3    |     | X Walk 2 X Slope (%)      | 0.2    |
| N/A | Ramp inside XWalk1?   | N/A    | N/A | Ramp inside XWalk2?       | N/A    |
|     | Road Slope (%)        | 2.7    |     | Clear Space?              | Yes    |
|     | Road X Slope (%)      | 1.1    | N/A | Clear Space to XWalk (in) | N/A    |