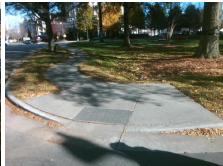

## Field Measurements/Component Compliance

Street 1 Name PIEDMONT ROW DR SOUTH
Stop Condition-Street 2 None
Street 2 Name ENTRANCE
Stop Condition-Street 1 None

Possible Solutions:

Remove & Replace Curb Ramp With
Two New Directional Ramps or
Equivalent.

al Cost: \$ 3200.00

| Comp | liance Description    | Data | Comp | liance | Description             | Data  |
|------|-----------------------|------|------|--------|-------------------------|-------|
| N/A  | Ramp Length (in)      | 53.0 | Yes  | Ram    | Slope (%)               | 6.9   |
| No   | Ramp Width (in)       | 46.0 | Yes  | Ram    | XSlope (%)              | 1.9   |
| N/A  | Flare Type LT         | N/A  | N/A  | Flare  | Type RT                 | N/A   |
| N/A  | Flare Slope LT (%)    | N/A  | N/A  | Flare  | Slope RT (%)            | N/A   |
| N/A  | Flare Traversable LT? | N/A  | N/A  | Flare  | Traversable RT?         | N/A   |
| N/A  | Landing Length (in)   | N/A  | N/A  | DWS    | Provided?               | N/A   |
| N/A  | Landing Width (in)    | N/A  | N/A  | DWS    | Contrast?               | N/A   |
| N/A  | Landing Slope (%)     | N/A  | N/A  | DWS    | Length (in)             | N/A   |
| N/A  | Landing X Slope (%)   | N/A  | N/A  | DWS    | Full Width?             | N/A   |
| N/A  | Landing Curb? (Y/N)   | N/A  | N/A  | DWS    | Offset (in)             | N/A   |
| N/A  | Shared Landing?       | N/A  |      |        |                         |       |
| N/A  | Gutter Ponding?       | N/A  | N/A  | Gutte  | er Slope (%)            | N/A   |
| N/A  | Gutter Lip Ht (in)    | N/A  | N/A  | Gutte  | er X Slope (%)          | N/A   |
| N/A  | Painted X Walk1?      | No   | N/A  | Paint  | ed X Walk2?             | No    |
|      | X Walk 1 Direction    | To W |      | X Wa   | lk 2 Direction          | To SW |
| N/A  | X Walk 1 Width (in)   | N/A  | N/A  | X Wa   | lk 2 Width (in)         | N/A   |
|      | X Walk 1 Slope (%)    | 0.7  |      | X Wa   | lk 2 Slope (%)          | 2.3   |
|      | X Walk 1 X Slope (%)  | 2.5  |      | X Wa   | lk 2 X Slope (%)        | 0.1   |
| N/A  | Ramp inside XWalk1?   | N/A  | N/A  | Ram    | o inside XWalk2?        | N/A   |
|      | Road Slope (%)        | 1.7  | N/A  | Clear  | Space?                  | N/A   |
|      | Road X Slope (%)      | 2.1  | N/A  | Clear  | Space to XWalk (in)     | N/A   |
| N/A  | Any Obstructions?     | N/A  | N/A  | Storn  | n Grate/Utility Hazard? | N/A   |
|      | Obstruction Type      |      | l    | Storn  | n Grate/Utility Type    |       |
|      |                       | N/A  |      |        |                         | N/A   |
|      |                       |      |      |        |                         |       |