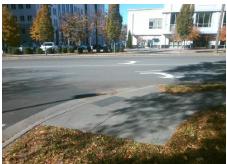

## Field Measurements/Component Compliance

Street 1 Name PIEDMONT ROW DR SOUTH
Stop Condition-Street 2 None
Street 2 Name ENTRANCE
Stop Condition-Street 1 None

Possible Solutions:

Remove & Replace Curb Ramp With
Two New Directional Ramps or
Equivalent.

al Cost: \$ 3200.00

| Comp | liance Description    | Data | Comp | liance | Description             | Data  |
|------|-----------------------|------|------|--------|-------------------------|-------|
| N/A  | Ramp Length (in)      | 53.0 | Yes  | Ram    | Slope (%)               | 6.9   |
| No   | Ramp Width (in)       | 46.0 | Yes  | Ram    | XSlope (%)              | 1.9   |
| N/A  | Flare Type LT         | N/A  | N/A  | Flare  | Type RT                 | N/A   |
| N/A  | Flare Slope LT (%)    | N/A  | N/A  | Flare  | Slope RT (%)            | N/A   |
| N/A  | Flare Traversable LT? | N/A  | N/A  | Flare  | Traversable RT?         | N/A   |
| N/A  | Landing Length (in)   | N/A  | N/A  | DWS    | Provided?               | N/A   |
| N/A  | Landing Width (in)    | N/A  | N/A  | DWS    | Contrast?               | N/A   |
| N/A  | Landing Slope (%)     | N/A  | N/A  | DWS    | Length (in)             | N/A   |
| N/A  | Landing X Slope (%)   | N/A  | N/A  | DWS    | Full Width?             | N/A   |
| N/A  | Landing Curb? (Y/N)   | N/A  | N/A  | DWS    | Offset (in)             | N/A   |
| N/A  | Shared Landing?       | N/A  |      |        |                         |       |
| N/A  | Gutter Ponding?       | N/A  | N/A  | Gutte  | er Slope (%)            | N/A   |
| N/A  | Gutter Lip Ht (in)    | N/A  | N/A  | Gutte  | er X Slope (%)          | N/A   |
| N/A  | Painted X Walk1?      | No   | N/A  | Paint  | ed X Walk2?             | No    |
|      | X Walk 1 Direction    | To W |      | X Wa   | lk 2 Direction          | To SW |
| N/A  | X Walk 1 Width (in)   | N/A  | N/A  | X Wa   | lk 2 Width (in)         | N/A   |
|      | X Walk 1 Slope (%)    | 0.7  |      | X Wa   | lk 2 Slope (%)          | 2.3   |
|      | X Walk 1 X Slope (%)  | 2.5  |      | X Wa   | lk 2 X Slope (%)        | 0.1   |
| N/A  | Ramp inside XWalk1?   | N/A  | N/A  | Ram    | o inside XWalk2?        | N/A   |
|      | Road Slope (%)        | 1.7  | N/A  | Clear  | Space?                  | N/A   |
|      | Road X Slope (%)      | 2.1  | N/A  | Clear  | Space to XWalk (in)     | N/A   |
| N/A  | Any Obstructions?     | N/A  | N/A  | Storn  | n Grate/Utility Hazard? | N/A   |
|      | Obstruction Type      |      | l    | Storn  | n Grate/Utility Type    |       |
|      |                       | N/A  |      |        |                         | N/A   |
|      |                       |      |      |        |                         |       |