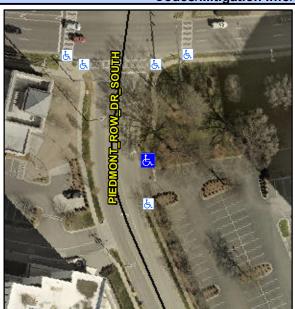

## Access Compliance Report Public Rights-of-Way (Curb Ramps)

Intersection ID: 10034403 Main Street: PIEDMONT\_ROW\_DR\_SOUTH Cross Street: N/A Location: NE

ADA ID: E5F95DED6BBC Ramp Type: PerpDiag Initial Pass/Fail: Fail Overall Compliance: No Severity Score: 8.75

## Field Measurements/Component Compliance

Street 1 Name PIEDMONT ROW DR SOUTH
Stop Condition-Street 2 None
Street 2 Name ENTRANCE
Stop Condition-Street 1 None

Possible Solutions:

Remove & Replace Curb Ramp With
Two New Directional Ramps or
Equivalent.