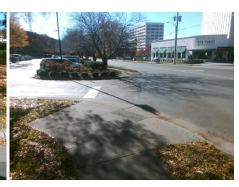

## Field Measurements/Component Compliance

Street 1 Name PIEDMONT ROW DR SOUTH
Stop Condition-Street 2 None
Street 2 Name ENTRANCE
Stop Condition-Street 1 None

Possible Solutions:

Remove & Replace Curb Ramp With
Two New Directional Ramps or
Equivalent.

al Cost: \$ 3200.00

| Comp | liance Description    | Data | Comp | liance | Description             | Data  |
|------|-----------------------|------|------|--------|-------------------------|-------|
| N/A  | Ramp Length (in)      | 53.0 | Yes  | Ram    | Slope (%)               | 6.9   |
| No   | Ramp Width (in)       | 46.0 | Yes  | Ram    | XSlope (%)              | 1.9   |
| N/A  | Flare Type LT         | N/A  | N/A  | Flare  | Type RT                 | N/A   |
| N/A  | Flare Slope LT (%)    | N/A  | N/A  | Flare  | Slope RT (%)            | N/A   |
| N/A  | Flare Traversable LT? | N/A  | N/A  | Flare  | Traversable RT?         | N/A   |
| N/A  | Landing Length (in)   | N/A  | N/A  | DWS    | Provided?               | N/A   |
| N/A  | Landing Width (in)    | N/A  | N/A  | DWS    | Contrast?               | N/A   |
| N/A  | Landing Slope (%)     | N/A  | N/A  | DWS    | Length (in)             | N/A   |
| N/A  | Landing X Slope (%)   | N/A  | N/A  | DWS    | Full Width?             | N/A   |
| N/A  | Landing Curb? (Y/N)   | N/A  | N/A  | DWS    | Offset (in)             | N/A   |
| N/A  | Shared Landing?       | N/A  |      |        |                         |       |
| N/A  | Gutter Ponding?       | N/A  | N/A  | Gutte  | er Slope (%)            | N/A   |
| N/A  | Gutter Lip Ht (in)    | N/A  | N/A  | Gutte  | er X Slope (%)          | N/A   |
| N/A  | Painted X Walk1?      | No   | N/A  | Paint  | ed X Walk2?             | No    |
|      | X Walk 1 Direction    | To W |      | X Wa   | lk 2 Direction          | To SW |
| N/A  | X Walk 1 Width (in)   | N/A  | N/A  | X Wa   | lk 2 Width (in)         | N/A   |
|      | X Walk 1 Slope (%)    | 0.7  |      | X Wa   | lk 2 Slope (%)          | 2.3   |
|      | X Walk 1 X Slope (%)  | 2.5  |      | X Wa   | lk 2 X Slope (%)        | 0.1   |
| N/A  | Ramp inside XWalk1?   | N/A  | N/A  | Ram    | o inside XWalk2?        | N/A   |
|      | Road Slope (%)        | 1.7  | N/A  | Clear  | Space?                  | N/A   |
|      | Road X Slope (%)      | 2.1  | N/A  | Clear  | Space to XWalk (in)     | N/A   |
| N/A  | Any Obstructions?     | N/A  | N/A  | Storn  | n Grate/Utility Hazard? | N/A   |
|      | Obstruction Type      |      | l    | Storn  | n Grate/Utility Type    |       |
|      |                       | N/A  |      |        |                         | N/A   |
|      |                       |      |      |        |                         |       |