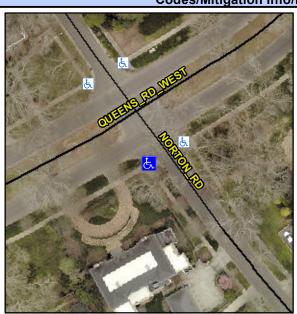

## **Access Compliance Report Public Rights-of-Way** (Curb Ramps)

Intersection ID: 15849 Main Street: NORTON RD **Cross Street: QUEENS RD WEST** Location: SW ADA ID: E5FA7B9886B2 Ramp Type: PerpDiag Initial Pass/Fail: Fail **Overall Compliance: No Severity Score:** 37.5

## Field Measurements/Component Compliance

Street 1 Name Stop Condition-Street 2 Street 2 Name Stop Condition-Street 1

**NORTON RD** StopSign **QUEENS RD WEST** None

Possible Solutions: Remove & Replace Curb Ramp With **Two New Directional Ramps or** Equivalent. Surveyor Notes: N/A PROW/ADA: Not Found, R304.2.2, R304.5.3