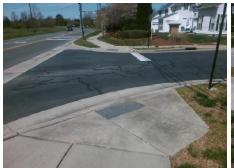

## **Access Compliance Report Public Rights-of-Way** (Curb Ramps)

Intersection ID: 47708 Main Street: ERWIN\_RD **Cross Street: ROCKCASTLE DR** Location: SE ADA ID: E60348F3264D Ramp Type: PerpDiag Initial Pass/Fail: Fail **Overall Compliance: No** Severity Score: 21.25

Total Cost: 3200.00

| Field Measurements/Component Compliance |                       |       |      |                             |       |
|-----------------------------------------|-----------------------|-------|------|-----------------------------|-------|
| Compliance Description                  |                       | Data  | Comp | liance Description          | Data  |
| N/A                                     | Ramp Length (in)      | 91.0  | Yes  | Ramp Slope (%)              | 5.7   |
| No                                      | Ramp Width (in)       | 47.0  | No   | Ramp XSlope (%)             | 5.2   |
| N/A                                     | Flare Type LT         | N/A   | N/A  | Flare Type RT               | N/A   |
| N/A                                     | Flare Slope LT (%)    | N/A   | N/A  | Flare Slope RT (%)          | N/A   |
| N/A                                     | Flare Traversable LT? | N/A   | N/A  | Flare Traversable RT?       | N/A   |
| N/A                                     | Landing Length (in)   | N/A   | N/A  | DWS Provided?               | N/A   |
| N/A                                     | Landing Width (in)    | N/A   | N/A  | DWS Contrast?               | N/A   |
| N/A                                     | Landing Slope (%)     | N/A   | N/A  | DWS Length (in)             | N/A   |
| N/A                                     | Landing X Slope (%)   | N/A   | N/A  | DWS Full Width?             | N/A   |
| N/A                                     | Landing Curb? (Y/N)   | N/A   | N/A  | DWS Offset (in)             | N/A   |
| N/A                                     | Shared Landing?       | N/A   |      |                             |       |
| N/A                                     | Gutter Ponding?       | N/A   | N/A  | Gutter Slope (%)            | N/A   |
| N/A                                     | Gutter Lip Ht (in)    | N/A   | N/A  | Gutter X Slope (%)          | N/A   |
| N/A                                     | Painted X Walk1?      | No    | N/A  | Painted X Walk2?            | No    |
|                                         | X Walk 1 Direction    | To NW |      | X Walk 2 Direction          | To SW |
| N/A                                     | X Walk 1 Width (in)   | N/A   | N/A  | X Walk 2 Width (in)         | N/A   |
|                                         | X Walk 1 Slope (%)    | 3.4   |      | X Walk 2 Slope (%)          | 0.9   |
|                                         | X Walk 1 X Slope (%)  | 2.5   |      | X Walk 2 X Slope (%)        | 1.5   |
| N/A                                     | Ramp inside XWalk1?   | N/A   | N/A  | Ramp inside XWalk2?         | N/A   |
|                                         | Road Slope (%)        | 1.2   | N/A  | Clear Space?                | N/A   |
|                                         | Road X Slope (%)      | 2.8   | N/A  | Clear Space to XWalk (in)   | N/A   |
| N/A                                     | Any Obstructions?     | N/A   | N/A  | Storm Grate/Utility Hazard? | N/A   |
|                                         | Obstruction Type      |       |      | Storm Grate/Utility Type    |       |
|                                         |                       | N/A   |      |                             | N/A   |
|                                         |                       |       | Yes  | Surface Condition? (G/P)    | Good  |
| SER                                     | 15                    |       |      |                             |       |