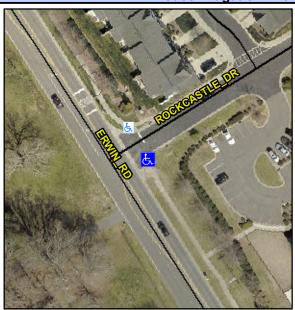

## **Access Compliance Report Public Rights-of-Way** (Curb Ramps)

Intersection ID: 47708 Main Street: ERWIN\_RD **Cross Street: ROCKCASTLE DR** Location: SE ADA ID: E60348F3264D Ramp Type: PerpDiag Initial Pass/Fail: Fail **Overall Compliance: No** Severity Score: 21.25

**Codes/Mitigation Info/Possible Solution** 

Street 1 Name Stop Condition-Street 2 Street 2 Name Stop Condition-Street 1 **ROCKCASTLE DR** StopSign **ERWIN RD** None Possible Solutions: Remove & Replace Curb Ramp With **Two New Directional Ramps or** Equivalent. Surveyor Notes: N/A PROW/ADA: Not Found, R304.5.1, R304.5.3