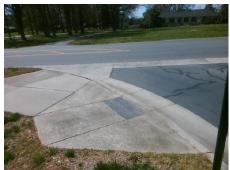

## **Access Compliance Report Public Rights-of-Way** (Curb Ramps)

Intersection ID: 47708 Main Street: ERWIN\_RD **Cross Street: ROCKCASTLE DR** Location: SE ADA ID: E60348F3264D Ramp Type: PerpDiag Initial Pass/Fail: Fail **Overall Compliance: No** Severity Score: 21.25

Total Cost: 3200.00

| Field Measurements/Component Compliance |                       |       |      |                             |       |
|-----------------------------------------|-----------------------|-------|------|-----------------------------|-------|
| Compliance Description                  |                       | Data  | Comp | liance Description          | Data  |
| N/A                                     | Ramp Length (in)      | 91.0  | Yes  | Ramp Slope (%)              | 5.7   |
| No                                      | Ramp Width (in)       | 47.0  | No   | Ramp XSlope (%)             | 5.2   |
| N/A                                     | Flare Type LT         | N/A   | N/A  | Flare Type RT               | N/A   |
| N/A                                     | Flare Slope LT (%)    | N/A   | N/A  | Flare Slope RT (%)          | N/A   |
| N/A                                     | Flare Traversable LT? | N/A   | N/A  | Flare Traversable RT?       | N/A   |
| N/A                                     | Landing Length (in)   | N/A   | N/A  | DWS Provided?               | N/A   |
| N/A                                     | Landing Width (in)    | N/A   | N/A  | DWS Contrast?               | N/A   |
| N/A                                     | Landing Slope (%)     | N/A   | N/A  | DWS Length (in)             | N/A   |
| N/A                                     | Landing X Slope (%)   | N/A   | N/A  | DWS Full Width?             | N/A   |
| N/A                                     | Landing Curb? (Y/N)   | N/A   | N/A  | DWS Offset (in)             | N/A   |
| N/A                                     | Shared Landing?       | N/A   |      |                             |       |
| N/A                                     | Gutter Ponding?       | N/A   | N/A  | Gutter Slope (%)            | N/A   |
| N/A                                     | Gutter Lip Ht (in)    | N/A   | N/A  | Gutter X Slope (%)          | N/A   |
| N/A                                     | Painted X Walk1?      | No    | N/A  | Painted X Walk2?            | No    |
|                                         | X Walk 1 Direction    | To NW |      | X Walk 2 Direction          | To SW |
| N/A                                     | X Walk 1 Width (in)   | N/A   | N/A  | X Walk 2 Width (in)         | N/A   |
|                                         | X Walk 1 Slope (%)    | 3.4   |      | X Walk 2 Slope (%)          | 0.9   |
|                                         | X Walk 1 X Slope (%)  | 2.5   |      | X Walk 2 X Slope (%)        | 1.5   |
| N/A                                     | Ramp inside XWalk1?   | N/A   | N/A  | Ramp inside XWalk2?         | N/A   |
|                                         | Road Slope (%)        | 1.2   | N/A  | Clear Space?                | N/A   |
|                                         | Road X Slope (%)      | 2.8   | N/A  | Clear Space to XWalk (in)   | N/A   |
| N/A                                     | Any Obstructions?     | N/A   | N/A  | Storm Grate/Utility Hazard? | N/A   |
|                                         | Obstruction Type      |       |      | Storm Grate/Utility Type    |       |
|                                         |                       | N/A   |      |                             | N/A   |
|                                         |                       |       | Yes  | Surface Condition? (G/P)    | Good  |
| SER                                     | 15                    |       |      |                             |       |