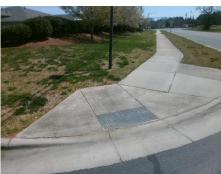

## **Access Compliance Report Public Rights-of-Way** (Curb Ramps)

Intersection ID: 47708 Main Street: ERWIN\_RD **Cross Street: ROCKCASTLE DR** Location: SE ADA ID: E60348F3264D Ramp Type: PerpDiag Initial Pass/Fail: Fail **Overall Compliance: No** Severity Score: 21.25

Total Cost: 3200.00

| Field Measurements/Component Compliance |                       |       |      |                             |       |
|-----------------------------------------|-----------------------|-------|------|-----------------------------|-------|
| Compliance Description                  |                       | Data  | Comp | liance Description          | Data  |
| N/A                                     | Ramp Length (in)      | 91.0  | Yes  | Ramp Slope (%)              | 5.7   |
| No                                      | Ramp Width (in)       | 47.0  | No   | Ramp XSlope (%)             | 5.2   |
| N/A                                     | Flare Type LT         | N/A   | N/A  | Flare Type RT               | N/A   |
| N/A                                     | Flare Slope LT (%)    | N/A   | N/A  | Flare Slope RT (%)          | N/A   |
| N/A                                     | Flare Traversable LT? | N/A   | N/A  | Flare Traversable RT?       | N/A   |
| N/A                                     | Landing Length (in)   | N/A   | N/A  | DWS Provided?               | N/A   |
| N/A                                     | Landing Width (in)    | N/A   | N/A  | DWS Contrast?               | N/A   |
| N/A                                     | Landing Slope (%)     | N/A   | N/A  | DWS Length (in)             | N/A   |
| N/A                                     | Landing X Slope (%)   | N/A   | N/A  | DWS Full Width?             | N/A   |
| N/A                                     | Landing Curb? (Y/N)   | N/A   | N/A  | DWS Offset (in)             | N/A   |
| N/A                                     | Shared Landing?       | N/A   |      |                             |       |
| N/A                                     | Gutter Ponding?       | N/A   | N/A  | Gutter Slope (%)            | N/A   |
| N/A                                     | Gutter Lip Ht (in)    | N/A   | N/A  | Gutter X Slope (%)          | N/A   |
| N/A                                     | Painted X Walk1?      | No    | N/A  | Painted X Walk2?            | No    |
|                                         | X Walk 1 Direction    | To NW |      | X Walk 2 Direction          | To SW |
| N/A                                     | X Walk 1 Width (in)   | N/A   | N/A  | X Walk 2 Width (in)         | N/A   |
|                                         | X Walk 1 Slope (%)    | 3.4   |      | X Walk 2 Slope (%)          | 0.9   |
|                                         | X Walk 1 X Slope (%)  | 2.5   |      | X Walk 2 X Slope (%)        | 1.5   |
| N/A                                     | Ramp inside XWalk1?   | N/A   | N/A  | Ramp inside XWalk2?         | N/A   |
|                                         | Road Slope (%)        | 1.2   | N/A  | Clear Space?                | N/A   |
|                                         | Road X Slope (%)      | 2.8   | N/A  | Clear Space to XWalk (in)   | N/A   |
| N/A                                     | Any Obstructions?     | N/A   | N/A  | Storm Grate/Utility Hazard? | N/A   |
|                                         | Obstruction Type      |       |      | Storm Grate/Utility Type    |       |
|                                         |                       | N/A   |      |                             | N/A   |
|                                         |                       |       | Yes  | Surface Condition? (G/P)    | Good  |
| SER                                     | 15                    |       |      |                             |       |