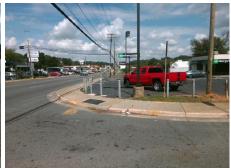

## Access Compliance Report Public Rights-of-Way (Curb Ramps)

Intersection ID: 21084 Main Street: LARKFIELD\_LN Cross Street: SOUTH\_BV Location: NE

ADA ID: E604C1C1277A Ramp Type: PerpDiag Initial Pass/Fail: Fail Overall Compliance: No Severity Score: 26.25

Codes/Mitigation Info/Possible Solution

Field Measurements/Component Compliance

Street 1 Name
Stop Condition-Street 2
Street 2 Name
Stop Condition-Street 1

SOUTH BV None LARKFIELD LN StopSign Possible Solutions:

Remove & Replace Curb Ramp With Two New Directional Ramps or Equivalent.

Surveyor Notes:

N/A

PROW/ADA:

Not Found, R304.2.2, R304.5.3

Total Cost: \$ 3200.00

| Compliance Description |                       | Data | Compliance Description |                             | Data |
|------------------------|-----------------------|------|------------------------|-----------------------------|------|
| N/A                    | Ramp Length (in)      | 57.0 | No                     | Ramp Slope (%)              | 13.4 |
| Yes                    | Ramp Width (in)       | 48.0 | No                     | Ramp XSlope (%)             | 2.1  |
| N/A                    | Flare Type LT         | N/A  | N/A                    | Flare Type RT               | N/A  |
| N/A                    | Flare Slope LT (%)    | N/A  | N/A                    | Flare Slope RT (%)          | N/A  |
| N/A                    | Flare Traversable LT? | N/A  | N/A                    | Flare Traversable RT?       | N/A  |
| N/A                    | Landing Length (in)   | N/A  | N/A                    | DWS Provided?               | N/A  |
| N/A                    | Landing Width (in)    | N/A  | N/A                    | DWS Contrast?               | N/A  |
| N/A                    | Landing Slope (%)     | N/A  | N/A                    | DWS Length (in)             | N/A  |
| N/A                    | Landing X Slope (%)   | N/A  | N/A                    | DWS Full Width?             | N/A  |
| N/A                    | Landing Curb? (Y/N)   | N/A  | N/A                    | DWS Offset (in)             | N/A  |
| N/A                    | Shared Landing?       | N/A  |                        |                             |      |
| N/A                    | Gutter Ponding?       | N/A  | N/A                    | Gutter Slope (%)            | N/A  |
| N/A                    | Gutter Lip Ht (in)    | N/A  | N/A                    | Gutter X Slope (%)          | N/A  |
| N/A                    | Painted X Walk1?      | No   | N/A                    | Painted X Walk2?            | No   |
|                        | X Walk 1 Direction    | To W |                        | X Walk 2 Direction          | To S |
| N/A                    | X Walk 1 Width (in)   | N/A  | N/A                    | X Walk 2 Width (in)         | N/A  |
|                        | X Walk 1 Slope (%)    | 1.6  |                        | X Walk 2 Slope (%)          | 2.7  |
|                        | X Walk 1 X Slope (%)  | 3.0  |                        | X Walk 2 X Slope (%)        | 2.3  |
| N/A                    | Ramp inside XWalk1?   | N/A  | N/A                    | Ramp inside XWalk2?         | N/A  |
|                        | Road Slope (%)        | 1.2  | N/A                    | Clear Space?                | N/A  |
|                        | Road X Slope (%)      | 3.4  | N/A                    | Clear Space to XWalk (in)   | N/A  |
| N/A                    | Any Obstructions?     | N/A  | N/A                    | Storm Grate/Utility Hazard? | N/A  |
|                        | Obstruction Type      |      |                        | Storm Grate/Utility Type    |      |
|                        |                       | N/A  |                        |                             | N/A  |
|                        |                       |      | Yes                    | Surface Condition? (G/P)    | Good |