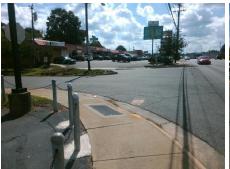

## Access Compliance Report Public Rights-of-Way (Curb Ramps)

Intersection ID: 21084 Main Street: LARKFIELD\_LN Cross Street: SOUTH\_BV Location: NE

ADA ID: E604C1C1277A Ramp Type: PerpDiag Initial Pass/Fail: Fail Overall Compliance: No Severity Score: 26.25

Codes/Mitigation Info/Possible Solution

Field Measurements/Component Compliance

Street 1 Name
Stop Condition-Street 2
Street 2 Name
Stop Condition-Street 1

SOUTH BV None LARKFIELD LN StopSign Possible Solutions:

Remove & Replace Curb Ramp With Two New Directional Ramps or Equivalent.

Surveyor Notes:

N/A

PROW/ADA:

Not Found, R304.2.2, R304.5.3

Total Cost: \$ 3200.00

| Compliance Description |                       | Data | Compliance Description |                             | Data |
|------------------------|-----------------------|------|------------------------|-----------------------------|------|
| N/A                    | Ramp Length (in)      | 57.0 | No                     | Ramp Slope (%)              | 13.4 |
| Yes                    | Ramp Width (in)       | 48.0 | No                     | Ramp XSlope (%)             | 2.1  |
| N/A                    | Flare Type LT         | N/A  | N/A                    | Flare Type RT               | N/A  |
| N/A                    | Flare Slope LT (%)    | N/A  | N/A                    | Flare Slope RT (%)          | N/A  |
| N/A                    | Flare Traversable LT? | N/A  | N/A                    | Flare Traversable RT?       | N/A  |
| N/A                    | Landing Length (in)   | N/A  | N/A                    | DWS Provided?               | N/A  |
| N/A                    | Landing Width (in)    | N/A  | N/A                    | DWS Contrast?               | N/A  |
| N/A                    | Landing Slope (%)     | N/A  | N/A                    | DWS Length (in)             | N/A  |
| N/A                    | Landing X Slope (%)   | N/A  | N/A                    | DWS Full Width?             | N/A  |
| N/A                    | Landing Curb? (Y/N)   | N/A  | N/A                    | DWS Offset (in)             | N/A  |
| N/A                    | Shared Landing?       | N/A  |                        |                             |      |
| N/A                    | Gutter Ponding?       | N/A  | N/A                    | Gutter Slope (%)            | N/A  |
| N/A                    | Gutter Lip Ht (in)    | N/A  | N/A                    | Gutter X Slope (%)          | N/A  |
| N/A                    | Painted X Walk1?      | No   | N/A                    | Painted X Walk2?            | No   |
|                        | X Walk 1 Direction    | To W |                        | X Walk 2 Direction          | To S |
| N/A                    | X Walk 1 Width (in)   | N/A  | N/A                    | X Walk 2 Width (in)         | N/A  |
|                        | X Walk 1 Slope (%)    | 1.6  |                        | X Walk 2 Slope (%)          | 2.7  |
|                        | X Walk 1 X Slope (%)  | 3.0  |                        | X Walk 2 X Slope (%)        | 2.3  |
| N/A                    | Ramp inside XWalk1?   | N/A  | N/A                    | Ramp inside XWalk2?         | N/A  |
|                        | Road Slope (%)        | 1.2  | N/A                    | Clear Space?                | N/A  |
|                        | Road X Slope (%)      | 3.4  | N/A                    | Clear Space to XWalk (in)   | N/A  |
| N/A                    | Any Obstructions?     | N/A  | N/A                    | Storm Grate/Utility Hazard? | N/A  |
|                        | Obstruction Type      |      |                        | Storm Grate/Utility Type    |      |
|                        |                       | N/A  |                        |                             | N/A  |
|                        |                       |      | Yes                    | Surface Condition? (G/P)    | Good |