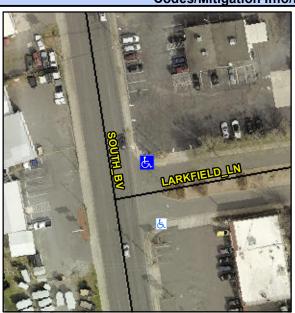

## Access Compliance Report Public Rights-of-Way (Curb Ramps)

Intersection ID: 21084 Main Street: LARKFIELD\_LN Cross Street: SOUTH\_BV Location: NE

ADA ID: E604C1C1277A Ramp Type: PerpDiag Initial Pass/Fail: Fail Overall Compliance: No Severity Score: 26.25

Codes/Mitigation Info/Possible Solution

Field Measurements/Component Compliance

Street 1 Name
Stop Condition-Street 2
Street 2 Name
Stop Condition-Street 1

SOUTH BV None LARKFIELD LN StopSign Possible Solutions: