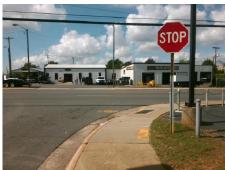

## Access Compliance Report Public Rights-of-Way (Curb Ramps)

Intersection ID: 21084 Main Street: LARKFIELD\_LN Cross Street: SOUTH\_BV Location: NE

ADA ID: E604C1C1277A Ramp Type: PerpDiag Initial Pass/Fail: Fail Overall Compliance: No Severity Score: 26.25

Codes/Mitigation Info/Possible Solution

Field Measurements/Component Compliance

Street 1 Name
Stop Condition-Street 2
Street 2 Name
Stop Condition-Street 1

SOUTH BV None LARKFIELD LN StopSign Possible Solutions:

Remove & Replace Curb Ramp With Two New Directional Ramps or Equivalent.

Surveyor Notes:

N/A

PROW/ADA:

Not Found, R304.2.2, R304.5.3

Total Cost: \$ 3200.00

| Compliance Description |                       | Data | Compliance Description |                             | Data |
|------------------------|-----------------------|------|------------------------|-----------------------------|------|
| N/A                    | Ramp Length (in)      | 57.0 | No                     | Ramp Slope (%)              | 13.4 |
| Yes                    | Ramp Width (in)       | 48.0 | No                     | Ramp XSlope (%)             | 2.1  |
| N/A                    | Flare Type LT         | N/A  | N/A                    | Flare Type RT               | N/A  |
| N/A                    | Flare Slope LT (%)    | N/A  | N/A                    | Flare Slope RT (%)          | N/A  |
| N/A                    | Flare Traversable LT? | N/A  | N/A                    | Flare Traversable RT?       | N/A  |
| N/A                    | Landing Length (in)   | N/A  | N/A                    | DWS Provided?               | N/A  |
| N/A                    | Landing Width (in)    | N/A  | N/A                    | DWS Contrast?               | N/A  |
| N/A                    | Landing Slope (%)     | N/A  | N/A                    | DWS Length (in)             | N/A  |
| N/A                    | Landing X Slope (%)   | N/A  | N/A                    | DWS Full Width?             | N/A  |
| N/A                    | Landing Curb? (Y/N)   | N/A  | N/A                    | DWS Offset (in)             | N/A  |
| N/A                    | Shared Landing?       | N/A  |                        |                             |      |
| N/A                    | Gutter Ponding?       | N/A  | N/A                    | Gutter Slope (%)            | N/A  |
| N/A                    | Gutter Lip Ht (in)    | N/A  | N/A                    | Gutter X Slope (%)          | N/A  |
| N/A                    | Painted X Walk1?      | No   | N/A                    | Painted X Walk2?            | No   |
|                        | X Walk 1 Direction    | To W |                        | X Walk 2 Direction          | To S |
| N/A                    | X Walk 1 Width (in)   | N/A  | N/A                    | X Walk 2 Width (in)         | N/A  |
|                        | X Walk 1 Slope (%)    | 1.6  |                        | X Walk 2 Slope (%)          | 2.7  |
|                        | X Walk 1 X Slope (%)  | 3.0  |                        | X Walk 2 X Slope (%)        | 2.3  |
| N/A                    | Ramp inside XWalk1?   | N/A  | N/A                    | Ramp inside XWalk2?         | N/A  |
|                        | Road Slope (%)        | 1.2  | N/A                    | Clear Space?                | N/A  |
|                        | Road X Slope (%)      | 3.4  | N/A                    | Clear Space to XWalk (in)   | N/A  |
| N/A                    | Any Obstructions?     | N/A  | N/A                    | Storm Grate/Utility Hazard? | N/A  |
|                        | Obstruction Type      |      |                        | Storm Grate/Utility Type    |      |
|                        |                       | N/A  |                        |                             | N/A  |
|                        |                       |      | Yes                    | Surface Condition? (G/P)    | Good |