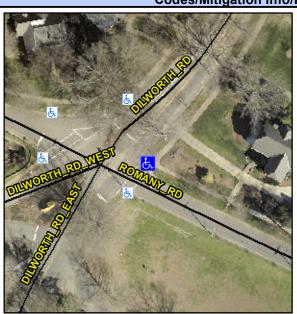

## **Access Compliance Report Public Rights-of-Way** (Curb Ramps)

Intersection ID: 14600 Main Street: DILWORTH RD Cross Street: DILWORTH RD EAST Location: Ε ADA ID: E607211036BA Ramp Type: PerpDiag Initial Pass/Fail: Fail **Overall Compliance: No Severity Score:** 10

**Codes/Mitigation Info/Possible Solution** 

Street 1 Name Stop Condition-Street 2 Street 2 Name Stop Condition-Street 1 **DILWORTH RD** StopSign **ROMANY RD** StopSign

Possible Solutions: **Remove & Replace Curb Ramp With Two New Directional Ramps or** Equivalent. Surveyor Notes: N/A PROW/ADA: Not Found, R304.5.1, R304.5.3