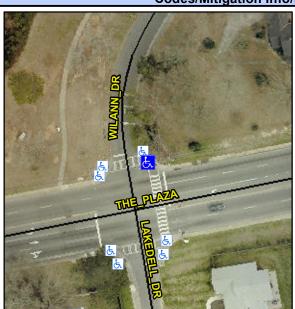

## **Access Compliance Report Public Rights-of-Way** (Curb Ramps)

Intersection ID: 9848 Main Street: THE\_PLAZA Cross Street: WILANN\_DR Location: NE **Overall Compliance: No** ADA ID: E615E4D535F7 Ramp Type: Perp Initial Pass/Fail: Fail **Severity Score:** 12.5

**Codes/Mitigation Info/Possible Solution** 

Street 1 Name **THE PLAZA** Signal Stop Condition-Street 2 Street 2 Name N/A Stop Condition-Street 1 N/A

| 000:0:0                       |     |
|-------------------------------|-----|
| Possible Solutions:           | Com |
| Remove & Replace Entire Ramp. | N/A |
|                               | Yes |
|                               | N/A |
|                               | N/A |
|                               | N/A |
|                               | N/A |
| Surveyor Notes:               | N/A |
| N/A                           | N/A |
|                               | N/A |
|                               | N/A |
|                               | N/A |
| PROW/ADA:                     | N/A |
| Not Found, R304.2.2           | N/A |
|                               | N/A |
|                               | N/A |
|                               | N/A |
|                               |     |