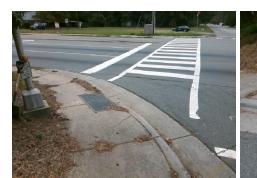

1850.00

| Field Measurements/Component Compliance |                       |       |       |        |                         |      |  |  |
|-----------------------------------------|-----------------------|-------|-------|--------|-------------------------|------|--|--|
| Compl                                   | iance Description     | Data  | Compl | liance | Description             | Data |  |  |
| N/A                                     | Ramp Length (in)      | 59.0  | No    | Ramp   | Slope (%)               | 11.7 |  |  |
| Yes                                     | Ramp Width (in)       | 48.0  | Yes   | Ramp   | XSlope (%)              | 1.1  |  |  |
| N/A                                     | Flare Type LT         | N/A   | N/A   | Flare  | Type RT                 | N/A  |  |  |
| N/A                                     | Flare Slope LT (%)    | N/A   | N/A   | Flare  | Slope RT (%)            | N/A  |  |  |
| N/A                                     | Flare Traversable LT? | N/A   | N/A   | Flare  | Traversable RT?         | N/A  |  |  |
| N/A                                     | Landing Length (in)   | N/A   | N/A   | DWS    | Provided?               | N/A  |  |  |
| N/A                                     | Landing Width (in)    | N/A   | N/A   | DWS    | Contrast?               | N/A  |  |  |
| N/A                                     | Landing Slope (%)     | N/A   | N/A   | DWS    | Length (in)             | N/A  |  |  |
| N/A                                     | Landing X Slope (%)   | N/A   | N/A   | DWS    | Full Width?             | N/A  |  |  |
| N/A                                     | Landing Curb? (Y/N)   | N/A   | N/A   | DWS    | Offset (in)             | N/A  |  |  |
| N/A                                     | Shared Landing?       | N/A   |       |        |                         |      |  |  |
| N/A                                     | Gutter Ponding?       | N/A   | N/A   | Gutte  | r Slope (%)             | N/A  |  |  |
| N/A                                     | Gutter Lip Ht (in)    | 1.0   | N/A   | Gutte  | r X Slope (%)           | N/A  |  |  |
| N/A                                     | Painted X Walk1?      | Yes   | N/A   | Paint  | ed X Walk2?             | N/A  |  |  |
|                                         | X Walk 1 Direction    | To S  |       | X Wa   | lk 2 Direction          | N/A  |  |  |
| N/A                                     | X Walk 1 Width (in)   | 104.5 | N/A   | X Wa   | lk 2 Width (in)         | N/A  |  |  |
|                                         | X Walk 1 Slope (%)    | 0.0   |       | X Wa   | lk 2 Slope (%)          | N/A  |  |  |
|                                         | X Walk 1 X Slope (%)  | 3.3   |       | X Wa   | lk 2 X Slope (%)        | N/A  |  |  |
| N/A                                     | Ramp inside XWalk1?   | Yes   | N/A   | Ramp   | inside XWalk2?          | N/A  |  |  |
|                                         | Road Slope (%)        | N/A   | N/A   | Clear  | Space?                  | N/A  |  |  |
|                                         | Road X Slope (%)      | N/A   | N/A   | Clear  | Space to XWalk (in)     | N/A  |  |  |
| N/A                                     | Any Obstructions?     | N/A   | N/A   | Storm  | n Grate/Utility Hazard? | N/A  |  |  |
|                                         | Obstruction Type      |       |       | Storm  | n Grate/Utility Type    |      |  |  |
|                                         |                       | N/A   |       |        |                         | N/A  |  |  |
|                                         |                       |       | Yes   | Surfa  | ce Condition? (G/P)     | Good |  |  |