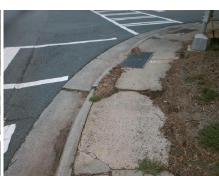

1850.00

| Field Measurements/Component Compliance |                       |       |       |        |                         |      |  |  |
|-----------------------------------------|-----------------------|-------|-------|--------|-------------------------|------|--|--|
| Compl                                   | iance Description     | Data  | Compl | liance | Description             | Data |  |  |
| N/A                                     | Ramp Length (in)      | 59.0  | No    | Ramp   | Slope (%)               | 11.7 |  |  |
| Yes                                     | Ramp Width (in)       | 48.0  | Yes   | Ramp   | XSlope (%)              | 1.1  |  |  |
| N/A                                     | Flare Type LT         | N/A   | N/A   | Flare  | Type RT                 | N/A  |  |  |
| N/A                                     | Flare Slope LT (%)    | N/A   | N/A   | Flare  | Slope RT (%)            | N/A  |  |  |
| N/A                                     | Flare Traversable LT? | N/A   | N/A   | Flare  | Traversable RT?         | N/A  |  |  |
| N/A                                     | Landing Length (in)   | N/A   | N/A   | DWS    | Provided?               | N/A  |  |  |
| N/A                                     | Landing Width (in)    | N/A   | N/A   | DWS    | Contrast?               | N/A  |  |  |
| N/A                                     | Landing Slope (%)     | N/A   | N/A   | DWS    | Length (in)             | N/A  |  |  |
| N/A                                     | Landing X Slope (%)   | N/A   | N/A   | DWS    | Full Width?             | N/A  |  |  |
| N/A                                     | Landing Curb? (Y/N)   | N/A   | N/A   | DWS    | Offset (in)             | N/A  |  |  |
| N/A                                     | Shared Landing?       | N/A   |       |        |                         |      |  |  |
| N/A                                     | Gutter Ponding?       | N/A   | N/A   | Gutte  | r Slope (%)             | N/A  |  |  |
| N/A                                     | Gutter Lip Ht (in)    | 1.0   | N/A   | Gutte  | r X Slope (%)           | N/A  |  |  |
| N/A                                     | Painted X Walk1?      | Yes   | N/A   | Paint  | ed X Walk2?             | N/A  |  |  |
|                                         | X Walk 1 Direction    | To S  |       | X Wa   | lk 2 Direction          | N/A  |  |  |
| N/A                                     | X Walk 1 Width (in)   | 104.5 | N/A   | X Wa   | lk 2 Width (in)         | N/A  |  |  |
|                                         | X Walk 1 Slope (%)    | 0.0   |       | X Wa   | lk 2 Slope (%)          | N/A  |  |  |
|                                         | X Walk 1 X Slope (%)  | 3.3   |       | X Wa   | lk 2 X Slope (%)        | N/A  |  |  |
| N/A                                     | Ramp inside XWalk1?   | Yes   | N/A   | Ramp   | inside XWalk2?          | N/A  |  |  |
|                                         | Road Slope (%)        | N/A   | N/A   | Clear  | Space?                  | N/A  |  |  |
|                                         | Road X Slope (%)      | N/A   | N/A   | Clear  | Space to XWalk (in)     | N/A  |  |  |
| N/A                                     | Any Obstructions?     | N/A   | N/A   | Storm  | n Grate/Utility Hazard? | N/A  |  |  |
|                                         | Obstruction Type      |       |       | Storm  | n Grate/Utility Type    |      |  |  |
|                                         |                       | N/A   |       |        |                         | N/A  |  |  |
|                                         |                       |       | Yes   | Surfa  | ce Condition? (G/P)     | Good |  |  |