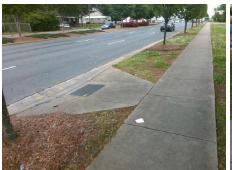

| Total Cost: | \$<br>1850.00 |
|-------------|---------------|

| Comp | liance Description    | Data |     | liance Description          | Data |
|------|-----------------------|------|-----|-----------------------------|------|
| N/A  | Ramp Length (in)      | 95.0 | No  | Ramp Slope (%)              | 9.2  |
| Yes  | Ramp Width (in)       | 60.0 | No  | Ramp XSlope (%)             | 2.6  |
| N/A  | Flare Type LT         | N/A  | N/A | Flare Type RT               | N/A  |
| N/A  | Flare Slope LT (%)    | N/A  | N/A | Flare Slope RT (%)          | N/A  |
| N/A  | Flare Traversable LT? | N/A  | N/A | Flare Traversable RT?       | N/A  |
| N/A  | Landing Length (in)   | N/A  | N/A | DWS Provided?               | N/A  |
| N/A  | Landing Width (in)    | N/A  | N/A | DWS Contrast?               | N/A  |
| N/A  | Landing Slope (%)     | N/A  | N/A | DWS Length (in)             | N/A  |
| N/A  | Landing X Slope (%)   | N/A  | N/A | DWS Full Width?             | N/A  |
| N/A  | Landing Curb? (Y/N)   | N/A  | N/A | DWS Offset (in)             | N/A  |
| N/A  | Shared Landing?       | N/A  |     |                             |      |
| N/A  | Gutter Ponding?       | N/A  | N/A | Gutter Slope (%)            | N/A  |
| N/A  | Gutter Lip Ht (in)    | N/A  | N/A | Gutter X Slope (%)          | N/A  |
| N/A  | Painted X Walk1?      | No   | N/A | Painted X Walk2?            | N/A  |
|      | X Walk 1 Direction    | To N |     | X Walk 2 Direction          | N/A  |
| N/A  | X Walk 1 Width (in)   | N/A  | N/A | X Walk 2 Width (in)         | N/A  |
|      | X Walk 1 Slope (%)    | 3.6  |     | X Walk 2 Slope (%)          | N/A  |
|      | X Walk 1 X Slope (%)  | 1.9  |     | X Walk 2 X Slope (%)        | N/A  |
| N/A  | Ramp inside XWalk1?   | N/A  | N/A | Ramp inside XWalk2?         | N/A  |
|      | Road Slope (%)        | N/A  | N/A | Clear Space?                | N/A  |
|      | Road X Slope (%)      | N/A  | N/A | Clear Space to XWalk (in)   | N/A  |
| N/A  | Any Obstructions?     | N/A  | N/A | Storm Grate/Utility Hazard? | N/A  |
|      | Obstruction Type      |      |     | Storm Grate/Utility Type    |      |
|      |                       | N/A  |     |                             | N/A  |
|      |                       |      | Yes | Surface Condition? (G/P)    | Good |