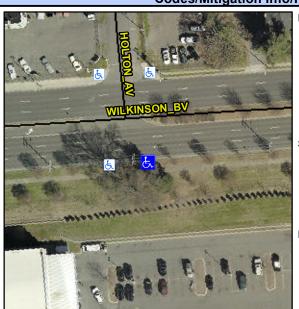

## Access Compliance Report Public Rights-of-Way (Curb Ramps)

Intersection ID: 12448 Main Street: HOLTON\_AV Cross Street: WILKINSON\_BV Location: SE

ADA ID: E61E47DB1A27 Ramp Type: Perp Initial Pass/Fail: Fail Overall Compliance: No Severity Score: 13.75

## Field Measurements/Component Compliance

| Street 1 Name           | WILKINSON BV |
|-------------------------|--------------|
| Stop Condition-Street 2 | None         |
| Street 2 Name           | N/A          |
| Stop Condition-Street 1 | N/A          |